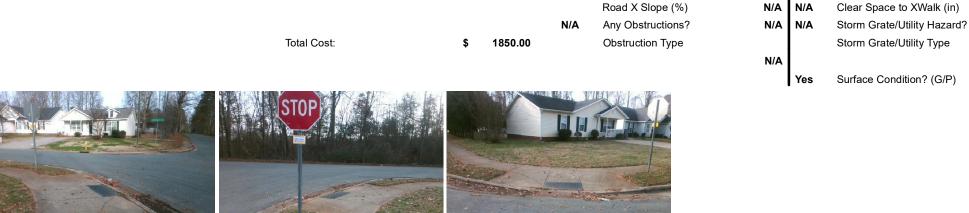

## **Access Compliance Report Public Rights-of-Way** (Curb Ramps)

Data

9.1

2.6

N/A

Good

Intersection ID: 7087 Main Street: COTTAGEVILLE LN **Cross Street: MELYNDA RD** Location: S Initial Pass/Fail: Fail **Overall Compliance: No Severity Score:** 22.5 ADA ID: BF3E4D7270FE Ramp Type: Perp

## Field Measurements/Component Compliance

No

No

N/A

Compliance Description

Ramp Slope (%)

Flare Type RT

Ramp XSlope (%)

Data

97.0

41.0

N/A

N/A

N/A

N/A

N/A

N/A

N/A

N/A

N/A

Yes

N/A

No

To N

N/A

4.7

2.3

N/A

N/A

X Walk 1 X Slope (%)

Ramp inside XWalk1?

Road Slope (%)

Flare Traversable LT?

**COTTAGEVILLE LN** Street 1 Name Stop Condition-Street 2 StopSign N/A Street 2 Name Stop Condition-Street 1 N/A

| Possible Solutions:            | Comp | liance | Description      |
|--------------------------------|------|--------|------------------|
| Remove & Replace Entire Ramp.  | N/A  | Ram    | p Length (in)    |
|                                | No   | Ram    | p Width (in)     |
|                                | N/A  | Flare  | Type LT          |
|                                | N/A  | Flare  | Slope LT (%)     |
|                                | N/A  | Flare  | Traversable L    |
|                                | N/A  | Land   | ing Length (in)  |
| Surveyor Notes:                | N/A  | Land   | ing Width (in)   |
| N/A                            | N/A  | Land   | ing Slope (%)    |
|                                | N/A  | Land   | ing X Slope (%   |
|                                | N/A  | Land   | ing Curb? (Y/N   |
|                                | N/A  | Shar   | ed Landing?      |
| PROW/ADA:                      | N/A  | Gutte  | er Ponding?      |
| Not Found, R304.5.1, R304.2.2, | N/A  | Gutte  | er Lip Ht (in)   |
| R304.5.3                       | N/A  | Paint  | ed X Walk1?      |
|                                |      | X Wa   | alk 1 Direction  |
|                                | N/A  | X Wa   | alk 1 Width (in) |
|                                |      | X Wa   | alk 1 Slope (%)  |
|                                |      | X Wa   | alk 1 X Slope (% |
|                                | N/A  | Ram    | p inside XWalk′  |
|                                |      | Road   | Slope (%)        |