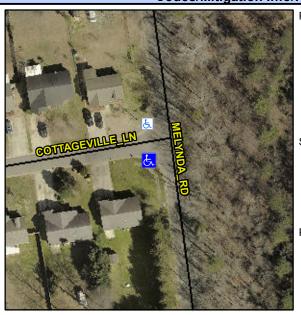

## **Access Compliance Report Public Rights-of-Way** (Curb Ramps)

Data

9.1

2.6

N/A

Good

Intersection ID: 7087 Main Street: COTTAGEVILLE LN **Cross Street: MELYNDA RD** Location: S Initial Pass/Fail: Fail **Overall Compliance: No Severity Score:** 22.5 ADA ID: BF3E4D7270FE Ramp Type: Perp

Flare Traversable LT?

**COTTAGEVILLE LN** Street 1 Name Stop Condition-Street 2 StopSign N/A Street 2 Name Stop Condition-Street 1 N/A

| Possible Solutions:            | Comp | liance | Description      |
|--------------------------------|------|--------|------------------|
| Remove & Replace Entire Ramp.  | N/A  | Ram    | p Length (in)    |
|                                | No   | Ram    | p Width (in)     |
|                                | N/A  | Flare  | Type LT          |
|                                | N/A  | Flare  | Slope LT (%)     |
|                                | N/A  | Flare  | Traversable L    |
|                                | N/A  | Land   | ing Length (in)  |
| Surveyor Notes:                | N/A  | Land   | ing Width (in)   |
| N/A                            | N/A  | Land   | ing Slope (%)    |
|                                | N/A  | Land   | ing X Slope (%   |
|                                | N/A  | Land   | ing Curb? (Y/N   |
|                                | N/A  | Shar   | ed Landing?      |
| PROW/ADA:                      | N/A  | Gutte  | er Ponding?      |
| Not Found, R304.5.1, R304.2.2, | N/A  | Gutte  | er Lip Ht (in)   |
| R304.5.3                       | N/A  | Paint  | ed X Walk1?      |
|                                |      | X Wa   | alk 1 Direction  |
|                                | N/A  | X Wa   | alk 1 Width (in) |
|                                |      | X Wa   | alk 1 Slope (%)  |
|                                |      | X Wa   | alk 1 X Slope (% |
|                                | N/A  | Ram    | p inside XWalk′  |
|                                |      | Road   | Slope (%)        |