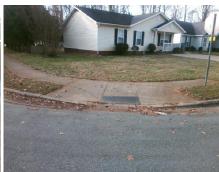

## **Access Compliance Report Public Rights-of-Way** (Curb Ramps)

Data

9.1

2.6

N/A

Good

Intersection ID: 7087 Main Street: COTTAGEVILLE LN **Cross Street: MELYNDA RD** Location: S Initial Pass/Fail: Fail **Overall Compliance: No Severity Score:** 22.5 ADA ID: BF3E4D7270FE Ramp Type: Perp

Flare Traversable LT?

**COTTAGEVILLE LN** Street 1 Name Stop Condition-Street 2 StopSign N/A Street 2 Name Stop Condition-Street 1 N/A

| Possible Solutions:            | Comp | liance | Description      |
|--------------------------------|------|--------|------------------|
| Remove & Replace Entire Ramp.  | N/A  | Ram    | p Length (in)    |
|                                | No   | Ram    | p Width (in)     |
|                                | N/A  | Flare  | Type LT          |
|                                | N/A  | Flare  | Slope LT (%)     |
|                                | N/A  | Flare  | Traversable L    |
|                                | N/A  | Land   | ing Length (in)  |
| Surveyor Notes:                | N/A  | Land   | ing Width (in)   |
| N/A                            | N/A  | Land   | ing Slope (%)    |
|                                | N/A  | Land   | ing X Slope (%   |
|                                | N/A  | Land   | ing Curb? (Y/N   |
|                                | N/A  | Shar   | ed Landing?      |
| PROW/ADA:                      | N/A  | Gutte  | er Ponding?      |
| Not Found, R304.5.1, R304.2.2, | N/A  | Gutte  | er Lip Ht (in)   |
| R304.5.3                       | N/A  | Paint  | ed X Walk1?      |
|                                |      | X Wa   | alk 1 Direction  |
|                                | N/A  | X Wa   | alk 1 Width (in) |
|                                |      | X Wa   | alk 1 Slope (%)  |
|                                |      | X Wa   | alk 1 X Slope (% |
|                                | N/A  | Ram    | p inside XWalk′  |
|                                |      | Road   | Slope (%)        |