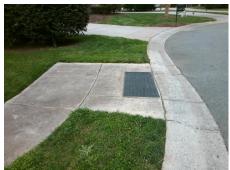

## **Access Compliance Report Public Rights-of-Way** (Curb Ramps)

Intersection ID: 10030133 Main Street: LARSON LN **Cross Street: N/A** Location: SW ADA ID: BF43BBB8E6FE Ramp Type: Perp Initial Pass/Fail: Fail **Overall Compliance: No Severity Score:** 8.75

Total Cost: 1850.00

| Field Measurements/Component Compliance |                       |      |      |                             |      |
|-----------------------------------------|-----------------------|------|------|-----------------------------|------|
| Compliance Description                  |                       | Data | Comp | liance Description          | Data |
| N/A                                     | Ramp Length (in)      | 48.0 | Yes  | Ramp Slope (%)              | 6.2  |
| No                                      | Ramp Width (in)       | 44.0 | Yes  | Ramp XSlope (%)             | 1.6  |
| N/A                                     | Flare Type LT         | N/A  | N/A  | Flare Type RT               | N/A  |
| N/A                                     | Flare Slope LT (%)    | N/A  | N/A  | Flare Slope RT (%)          | N/A  |
| N/A                                     | Flare Traversable LT? | N/A  | N/A  | Flare Traversable RT?       | N/A  |
| N/A                                     | Landing Length (in)   | N/A  | N/A  | DWS Provided?               | N/A  |
| N/A                                     | Landing Width (in)    | N/A  | N/A  | DWS Contrast?               | N/A  |
| N/A                                     | Landing Slope (%)     | N/A  | N/A  | DWS Length (in)             | N/A  |
| N/A                                     | Landing X Slope (%)   | N/A  | N/A  | DWS Full Width?             | N/A  |
| N/A                                     | Landing Curb? (Y/N)   | N/A  | N/A  | DWS Offset (in)             | N/A  |
| N/A                                     | Shared Landing?       | N/A  |      |                             |      |
| N/A                                     | Gutter Ponding?       | N/A  | N/A  | Gutter Slope (%)            | N/A  |
| N/A                                     | Gutter Lip Ht (in)    | N/A  | N/A  | Gutter X Slope (%)          | N/A  |
| N/A                                     | Painted X Walk1?      | No   | N/A  | Painted X Walk2?            | N/A  |
|                                         | X Walk 1 Direction    | To E |      | X Walk 2 Direction          | N/A  |
| N/A                                     | X Walk 1 Width (in)   | N/A  | N/A  | X Walk 2 Width (in)         | N/A  |
|                                         | X Walk 1 Slope (%)    | 3.2  |      | X Walk 2 Slope (%)          | N/A  |
|                                         | X Walk 1 X Slope (%)  | 3.6  |      | X Walk 2 X Slope (%)        | N/A  |
| N/A                                     | Ramp inside XWalk1?   | N/A  | N/A  | Ramp inside XWalk2?         | N/A  |
|                                         | Road Slope (%)        | N/A  | N/A  | Clear Space?                | N/A  |
|                                         | Road X Slope (%)      | N/A  | N/A  | Clear Space to XWalk (in)   | N/A  |
| N/A                                     | Any Obstructions?     | N/A  | N/A  | Storm Grate/Utility Hazard? | N/A  |
|                                         | Obstruction Type      |      |      | Storm Grate/Utility Type    |      |
|                                         |                       | N/A  |      |                             | N/A  |
|                                         |                       |      | Yes  | Surface Condition? (G/P)    | Good |
| * 黄河 4                                  |                       |      |      |                             |      |