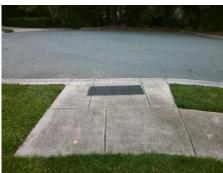

## **Access Compliance Report Public Rights-of-Way** (Curb Ramps)

Intersection ID: 10030133 Main Street: LARSON LN **Cross Street: N/A** Location: SW ADA ID: BF43BBB8E6FE Ramp Type: Perp Initial Pass/Fail: Fail **Overall Compliance: No Severity Score:** 8.75

Total Cost: 1850.00

| Field Measurements/Component Compliance |                       |      |      |                             |      |
|-----------------------------------------|-----------------------|------|------|-----------------------------|------|
| Compliance Description                  |                       | Data | Comp | liance Description          | Data |
| N/A                                     | Ramp Length (in)      | 48.0 | Yes  | Ramp Slope (%)              | 6.2  |
| No                                      | Ramp Width (in)       | 44.0 | Yes  | Ramp XSlope (%)             | 1.6  |
| N/A                                     | Flare Type LT         | N/A  | N/A  | Flare Type RT               | N/A  |
| N/A                                     | Flare Slope LT (%)    | N/A  | N/A  | Flare Slope RT (%)          | N/A  |
| N/A                                     | Flare Traversable LT? | N/A  | N/A  | Flare Traversable RT?       | N/A  |
| N/A                                     | Landing Length (in)   | N/A  | N/A  | DWS Provided?               | N/A  |
| N/A                                     | Landing Width (in)    | N/A  | N/A  | DWS Contrast?               | N/A  |
| N/A                                     | Landing Slope (%)     | N/A  | N/A  | DWS Length (in)             | N/A  |
| N/A                                     | Landing X Slope (%)   | N/A  | N/A  | DWS Full Width?             | N/A  |
| N/A                                     | Landing Curb? (Y/N)   | N/A  | N/A  | DWS Offset (in)             | N/A  |
| N/A                                     | Shared Landing?       | N/A  |      |                             |      |
| N/A                                     | Gutter Ponding?       | N/A  | N/A  | Gutter Slope (%)            | N/A  |
| N/A                                     | Gutter Lip Ht (in)    | N/A  | N/A  | Gutter X Slope (%)          | N/A  |
| N/A                                     | Painted X Walk1?      | No   | N/A  | Painted X Walk2?            | N/A  |
|                                         | X Walk 1 Direction    | To E |      | X Walk 2 Direction          | N/A  |
| N/A                                     | X Walk 1 Width (in)   | N/A  | N/A  | X Walk 2 Width (in)         | N/A  |
|                                         | X Walk 1 Slope (%)    | 3.2  |      | X Walk 2 Slope (%)          | N/A  |
|                                         | X Walk 1 X Slope (%)  | 3.6  |      | X Walk 2 X Slope (%)        | N/A  |
| N/A                                     | Ramp inside XWalk1?   | N/A  | N/A  | Ramp inside XWalk2?         | N/A  |
|                                         | Road Slope (%)        | N/A  | N/A  | Clear Space?                | N/A  |
|                                         | Road X Slope (%)      | N/A  | N/A  | Clear Space to XWalk (in)   | N/A  |
| N/A                                     | Any Obstructions?     | N/A  | N/A  | Storm Grate/Utility Hazard? | N/A  |
|                                         | Obstruction Type      |      |      | Storm Grate/Utility Type    |      |
|                                         |                       | N/A  |      |                             | N/A  |
|                                         |                       |      | Yes  | Surface Condition? (G/P)    | Good |
| * 黄河 4                                  |                       |      |      |                             |      |