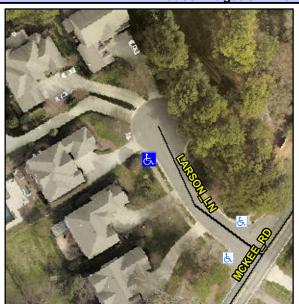

## **Access Compliance Report Public Rights-of-Way** (Curb Ramps)

Intersection ID: 10030133 Main Street: LARSON LN **Cross Street: N/A** Location: SW ADA ID: BF43BBB8E6FE Ramp Type: Perp Initial Pass/Fail: Fail **Overall Compliance: No Severity Score:** 8.75

**Codes/Mitigation Info/Possible Solution** 

LARSON LN Street 1 Name Stop Condition-Street 2 None Street 2 Name N/A Stop Condition-Street 1 N/A Possible Solutions: Remove & Replace Entire Ramp. Surveyor Notes: N/A PROW/ADA: Not Found, R304.5.1