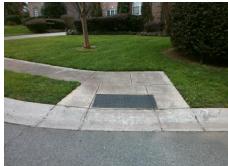

## **Access Compliance Report Public Rights-of-Way** (Curb Ramps)

Intersection ID: 10030133 Main Street: LARSON LN **Cross Street: N/A** Location: SW ADA ID: BF43BBB8E6FE Ramp Type: Perp Initial Pass/Fail: Fail **Overall Compliance: No Severity Score:** 8.75

Total Cost: 1850.00

| Field Measurements/Component Compliance |                       |      |      |                             |      |
|-----------------------------------------|-----------------------|------|------|-----------------------------|------|
| Compliance Description                  |                       | Data | Comp | liance Description          | Data |
| N/A                                     | Ramp Length (in)      | 48.0 | Yes  | Ramp Slope (%)              | 6.2  |
| No                                      | Ramp Width (in)       | 44.0 | Yes  | Ramp XSlope (%)             | 1.6  |
| N/A                                     | Flare Type LT         | N/A  | N/A  | Flare Type RT               | N/A  |
| N/A                                     | Flare Slope LT (%)    | N/A  | N/A  | Flare Slope RT (%)          | N/A  |
| N/A                                     | Flare Traversable LT? | N/A  | N/A  | Flare Traversable RT?       | N/A  |
| N/A                                     | Landing Length (in)   | N/A  | N/A  | DWS Provided?               | N/A  |
| N/A                                     | Landing Width (in)    | N/A  | N/A  | DWS Contrast?               | N/A  |
| N/A                                     | Landing Slope (%)     | N/A  | N/A  | DWS Length (in)             | N/A  |
| N/A                                     | Landing X Slope (%)   | N/A  | N/A  | DWS Full Width?             | N/A  |
| N/A                                     | Landing Curb? (Y/N)   | N/A  | N/A  | DWS Offset (in)             | N/A  |
| N/A                                     | Shared Landing?       | N/A  |      |                             |      |
| N/A                                     | Gutter Ponding?       | N/A  | N/A  | Gutter Slope (%)            | N/A  |
| N/A                                     | Gutter Lip Ht (in)    | N/A  | N/A  | Gutter X Slope (%)          | N/A  |
| N/A                                     | Painted X Walk1?      | No   | N/A  | Painted X Walk2?            | N/A  |
|                                         | X Walk 1 Direction    | To E |      | X Walk 2 Direction          | N/A  |
| N/A                                     | X Walk 1 Width (in)   | N/A  | N/A  | X Walk 2 Width (in)         | N/A  |
|                                         | X Walk 1 Slope (%)    | 3.2  |      | X Walk 2 Slope (%)          | N/A  |
|                                         | X Walk 1 X Slope (%)  | 3.6  |      | X Walk 2 X Slope (%)        | N/A  |
| N/A                                     | Ramp inside XWalk1?   | N/A  | N/A  | Ramp inside XWalk2?         | N/A  |
|                                         | Road Slope (%)        | N/A  | N/A  | Clear Space?                | N/A  |
|                                         | Road X Slope (%)      | N/A  | N/A  | Clear Space to XWalk (in)   | N/A  |
| N/A                                     | Any Obstructions?     | N/A  | N/A  | Storm Grate/Utility Hazard? | N/A  |
|                                         | Obstruction Type      |      |      | Storm Grate/Utility Type    |      |
|                                         |                       | N/A  |      |                             | N/A  |
|                                         |                       |      | Yes  | Surface Condition? (G/P)    | Good |
| * 黄河 4                                  |                       |      |      |                             |      |