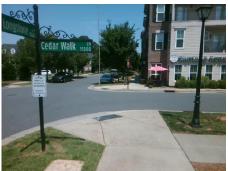

## Access Compliance Report Public Rights-of-Way (Curb Ramps)

Intersection ID: 50240 Main Street: LONGSTONE\_LN Cross Street: CEDAR\_WALK\_LN Location: E

ADA ID: BF4AF32FBBED Ramp Type: BlendTrans1 Initial Pass/Fail: Fail Overall Compliance: No Severity Score: 12.5

## Field Measurements/Component Compliance

Street 1 Name
Stop Condition-Street 1
Street 2 Name
Stop Condition-Street 2

CEDAR WALK LN StopSign LONGSTONE LN None Possible Solutions:

Remove & Replace Curb Ramp With
Two New Directional Ramps or
Equivalent.