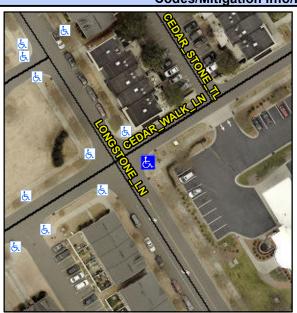

## Access Compliance Report Public Rights-of-Way (Curb Ramps)

Intersection ID: 50240 Main Street: LONGSTONE\_LN Cross Street: CEDAR\_WALK\_LN Location: E

ADA ID: BF4AF32FBBED Ramp Type: BlendTrans1 Initial Pass/Fail: Fail Overall Compliance: No Severity Score: 12.5

## Field Measurements/Component Compliance

Street 1 Name
Stop Condition-Street 1
Street 2 Name
Stop Condition-Street 2

CEDAR WALK LN StopSign LONGSTONE LN None Possible Solutions:

Remove & Replace Curb Ramp With
Two New Directional Ramps or
Equivalent.