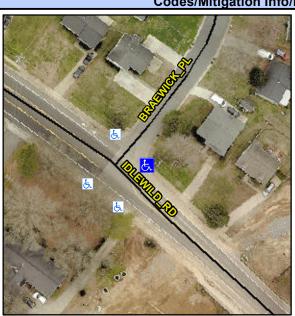

## **Access Compliance Report Public Rights-of-Way** (Curb Ramps)

N/A

Good

Intersection ID: 18007 Main Street: BRAEWICK PL **Cross Street: IDLEWILD RD** Location: SE ADA ID: BF4F04A27D7E Ramp Type: PerpDiag Initial Pass/Fail: Fail **Overall Compliance: No** Severity Score: 13.75

**Codes/Mitigation Info/Possible Solution** 

Field Measurements/Component Compliance

Street 1 Name Stop Condition-Street 2 Street 2 Name Stop Condition-Street 1 **BRAEWICK PL** StopSign **IDLEWILD RD** None