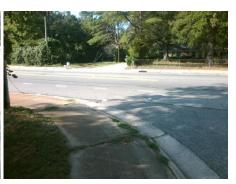

Possible Solutions: Remove & Replace Curb Ramp With Two New Directional Ramps or Equivalent. Surveyor Notes: N/A PROW/ADA: Not Found, R304.2.2, R304.5.3

Total Cost: 3200.00

| Field Measurements/Component Compilance |                       |       |      |                             |       |
|-----------------------------------------|-----------------------|-------|------|-----------------------------|-------|
| Compliance Description                  |                       | Data  | Comp | oliance Description         | Data  |
| N/A                                     | Ramp Length (in)      | 59.5  | No   | Ramp Slope (%)              | 8.6   |
| Yes                                     | Ramp Width (in)       | 48.0  | No   | Ramp XSlope (%)             | 3.3   |
| N/A                                     | Flare Type LT         | N/A   | N/A  | Flare Type RT               | N/A   |
| N/A                                     | Flare Slope LT (%)    | N/A   | N/A  | Flare Slope RT (%)          | N/A   |
| N/A                                     | Flare Traversable LT? | N/A   | N/A  | Flare Traversable RT?       | N/A   |
| N/A                                     | Landing Length (in)   | N/A   | N/A  | DWS Provided?               | N/A   |
| N/A                                     | Landing Width (in)    | N/A   | N/A  | DWS Contrast?               | N/A   |
| N/A                                     | Landing Slope (%)     | N/A   | N/A  | DWS Length (in)             | N/A   |
| N/A                                     | Landing X Slope (%)   | N/A   | N/A  | DWS Full Width?             | N/A   |
| N/A                                     | Landing Curb? (Y/N)   | N/A   | N/A  | DWS Offset (in)             | N/A   |
| N/A                                     | Shared Landing?       | N/A   |      |                             |       |
| N/A                                     | Gutter Ponding?       | N/A   | N/A  | Gutter Slope (%)            | N/A   |
| N/A                                     | Gutter Lip Ht (in)    | N/A   | N/A  | Gutter X Slope (%)          | N/A   |
| N/A                                     | Painted X Walk1?      | No    | N/A  | Painted X Walk2?            | No    |
|                                         | X Walk 1 Direction    | To SW |      | X Walk 2 Direction          | To NW |
| N/A                                     | X Walk 1 Width (in)   | N/A   | N/A  | X Walk 2 Width (in)         | N/A   |
|                                         | X Walk 1 Slope (%)    | 1.1   |      | X Walk 2 Slope (%)          | 2.0   |
|                                         | X Walk 1 X Slope (%)  | 5.2   |      | X Walk 2 X Slope (%)        | 1.6   |
| N/A                                     | Ramp inside XWalk1?   | N/A   | N/A  | Ramp inside XWalk2?         | N/A   |
|                                         | Road Slope (%)        | 1.9   | N/A  | Clear Space?                | N/A   |
|                                         | Road X Slope (%)      | 8.2   | N/A  | Clear Space to XWalk (in)   | N/A   |
| N/A                                     | Any Obstructions?     | N/A   | N/A  | Storm Grate/Utility Hazard? | N/A   |