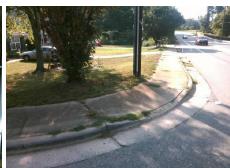

Possible Solutions: Remove & Replace Curb Ramp With Two New Directional Ramps or Equivalent. Surveyor Notes: N/A PROW/ADA: Not Found, R304.2.2, R304.5.3

Total Cost: 3200.00

| Field Measurements/Component Compilance |                       |       |      |                             |       |
|-----------------------------------------|-----------------------|-------|------|-----------------------------|-------|
| Compliance Description                  |                       | Data  | Comp | oliance Description         | Data  |
| N/A                                     | Ramp Length (in)      | 59.5  | No   | Ramp Slope (%)              | 8.6   |
| Yes                                     | Ramp Width (in)       | 48.0  | No   | Ramp XSlope (%)             | 3.3   |
| N/A                                     | Flare Type LT         | N/A   | N/A  | Flare Type RT               | N/A   |
| N/A                                     | Flare Slope LT (%)    | N/A   | N/A  | Flare Slope RT (%)          | N/A   |
| N/A                                     | Flare Traversable LT? | N/A   | N/A  | Flare Traversable RT?       | N/A   |
| N/A                                     | Landing Length (in)   | N/A   | N/A  | DWS Provided?               | N/A   |
| N/A                                     | Landing Width (in)    | N/A   | N/A  | DWS Contrast?               | N/A   |
| N/A                                     | Landing Slope (%)     | N/A   | N/A  | DWS Length (in)             | N/A   |
| N/A                                     | Landing X Slope (%)   | N/A   | N/A  | DWS Full Width?             | N/A   |
| N/A                                     | Landing Curb? (Y/N)   | N/A   | N/A  | DWS Offset (in)             | N/A   |
| N/A                                     | Shared Landing?       | N/A   |      |                             |       |
| N/A                                     | Gutter Ponding?       | N/A   | N/A  | Gutter Slope (%)            | N/A   |
| N/A                                     | Gutter Lip Ht (in)    | N/A   | N/A  | Gutter X Slope (%)          | N/A   |
| N/A                                     | Painted X Walk1?      | No    | N/A  | Painted X Walk2?            | No    |
|                                         | X Walk 1 Direction    | To SW |      | X Walk 2 Direction          | To NW |
| N/A                                     | X Walk 1 Width (in)   | N/A   | N/A  | X Walk 2 Width (in)         | N/A   |
|                                         | X Walk 1 Slope (%)    | 1.1   |      | X Walk 2 Slope (%)          | 2.0   |
|                                         | X Walk 1 X Slope (%)  | 5.2   |      | X Walk 2 X Slope (%)        | 1.6   |
| N/A                                     | Ramp inside XWalk1?   | N/A   | N/A  | Ramp inside XWalk2?         | N/A   |
|                                         | Road Slope (%)        | 1.9   | N/A  | Clear Space?                | N/A   |
|                                         | Road X Slope (%)      | 8.2   | N/A  | Clear Space to XWalk (in)   | N/A   |
| N/A                                     | Any Obstructions?     | N/A   | N/A  | Storm Grate/Utility Hazard? | N/A   |