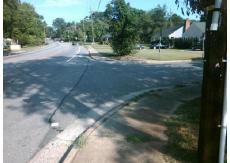

Possible Solutions: Remove & Replace Curb Ramp With Two New Directional Ramps or Equivalent. Surveyor Notes: N/A PROW/ADA: Not Found, R304.2.2, R304.5.3

Total Cost: 3200.00

| Field Measurements/Component Compilance |                       |       |      |                             |       |
|-----------------------------------------|-----------------------|-------|------|-----------------------------|-------|
| Compliance Description                  |                       | Data  | Comp | oliance Description         | Data  |
| N/A                                     | Ramp Length (in)      | 59.5  | No   | Ramp Slope (%)              | 8.6   |
| Yes                                     | Ramp Width (in)       | 48.0  | No   | Ramp XSlope (%)             | 3.3   |
| N/A                                     | Flare Type LT         | N/A   | N/A  | Flare Type RT               | N/A   |
| N/A                                     | Flare Slope LT (%)    | N/A   | N/A  | Flare Slope RT (%)          | N/A   |
| N/A                                     | Flare Traversable LT? | N/A   | N/A  | Flare Traversable RT?       | N/A   |
| N/A                                     | Landing Length (in)   | N/A   | N/A  | DWS Provided?               | N/A   |
| N/A                                     | Landing Width (in)    | N/A   | N/A  | DWS Contrast?               | N/A   |
| N/A                                     | Landing Slope (%)     | N/A   | N/A  | DWS Length (in)             | N/A   |
| N/A                                     | Landing X Slope (%)   | N/A   | N/A  | DWS Full Width?             | N/A   |
| N/A                                     | Landing Curb? (Y/N)   | N/A   | N/A  | DWS Offset (in)             | N/A   |
| N/A                                     | Shared Landing?       | N/A   |      |                             |       |
| N/A                                     | Gutter Ponding?       | N/A   | N/A  | Gutter Slope (%)            | N/A   |
| N/A                                     | Gutter Lip Ht (in)    | N/A   | N/A  | Gutter X Slope (%)          | N/A   |
| N/A                                     | Painted X Walk1?      | No    | N/A  | Painted X Walk2?            | No    |
|                                         | X Walk 1 Direction    | To SW |      | X Walk 2 Direction          | To NW |
| N/A                                     | X Walk 1 Width (in)   | N/A   | N/A  | X Walk 2 Width (in)         | N/A   |
|                                         | X Walk 1 Slope (%)    | 1.1   |      | X Walk 2 Slope (%)          | 2.0   |
|                                         | X Walk 1 X Slope (%)  | 5.2   |      | X Walk 2 X Slope (%)        | 1.6   |
| N/A                                     | Ramp inside XWalk1?   | N/A   | N/A  | Ramp inside XWalk2?         | N/A   |
|                                         | Road Slope (%)        | 1.9   | N/A  | Clear Space?                | N/A   |
|                                         | Road X Slope (%)      | 8.2   | N/A  | Clear Space to XWalk (in)   | N/A   |
| N/A                                     | Any Obstructions?     | N/A   | N/A  | Storm Grate/Utility Hazard? | N/A   |