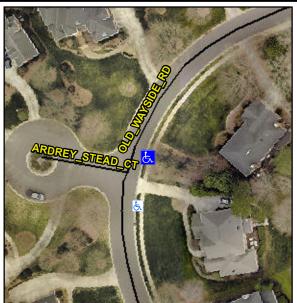

## Access Compliance Report Public Rights-of-Way (Curb Ramps)

Intersection ID: N/AMain Street:OLD\_WAYSIDE\_RDCross Street: ARDREY\_STEAD\_CTLocation:NEADA ID: BF4F3BF88BB9Ramp Type:PerpInitial Pass/Fail:FailOverall Compliance: NoSeverity Score:50

## Field Measurements/Component Compliance

Street 1 Name

OLD WAYSIDE RD

Stop Condition-Street 2

None

Street 2 Name

N/A

Stop Condition-Street 1