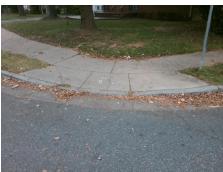

## **Access Compliance Report Public Rights-of-Way** (Curb Ramps)

Intersection ID: 31644 Main Street: MAJEED DR Cross Street: EASTWAY\_DR Location: NE **Overall Compliance: No** ADA ID: BF52E829B6B9 Ramp Type: Perp Initial Pass/Fail: Fail **Severity Score:** 10

Total Cost:

1850.00

| Field Measurements/Component Compliance |                       |      |      |        |                       |      |  |
|-----------------------------------------|-----------------------|------|------|--------|-----------------------|------|--|
| Comp                                    | liance Description    | Data | Comp | liance | Description           | Data |  |
| N/A                                     | Ramp Length (in)      | 40.0 | Yes  | Ramp   | Slope (%)             | 5.7  |  |
| No                                      | Ramp Width (in)       | 39.0 | No   | Ramp   | XSlope (%)            | 3.9  |  |
| N/A                                     | Flare Type LT         | N/A  | N/A  | Flare  | Type RT               | N/A  |  |
| N/A                                     | Flare Slope LT (%)    | N/A  | N/A  | Flare  | Slope RT (%)          | N/A  |  |
| N/A                                     | Flare Traversable LT? | N/A  | N/A  | Flare  | Traversable RT?       | N/A  |  |
| N/A                                     | Landing Length (in)   | N/A  | N/A  | DWS    | Provided?             | N/A  |  |
| N/A                                     | Landing Width (in)    | N/A  | N/A  | DWS    | Contrast?             | N/A  |  |
| N/A                                     | Landing Slope (%)     | N/A  | N/A  | DWS    | Length (in)           | N/A  |  |
| N/A                                     | Landing X Slope (%)   | N/A  | N/A  | DWS    | Full Width?           | N/A  |  |
| N/A                                     | Landing Curb? (Y/N)   | N/A  | N/A  | DWS    | Offset (in)           | N/A  |  |
| N/A                                     | Shared Landing?       | N/A  |      |        |                       |      |  |
| N/A                                     | Gutter Ponding?       | Yes  | N/A  | Gutte  | r Slope (%)           | N/A  |  |
| N/A                                     | Gutter Lip Ht (in)    | N/A  | N/A  | Gutte  | r X Slope (%)         | N/A  |  |
| N/A                                     | Painted X Walk1?      | No   | N/A  | Painte | ed X Walk2?           | N/A  |  |
|                                         | X Walk 1 Direction    | To S |      | X Wa   | lk 2 Direction        | N/A  |  |
| N/A                                     | X Walk 1 Width (in)   | N/A  | N/A  | X Wa   | lk 2 Width (in)       | N/A  |  |
|                                         | X Walk 1 Slope (%)    | 0.7  |      | X Wa   | lk 2 Slope (%)        | N/A  |  |
|                                         | X Walk 1 X Slope (%)  | 2.6  |      | X Wa   | lk 2 X Slope (%)      | N/A  |  |
| N/A                                     | Ramp inside XWalk1?   | N/A  | N/A  | Ramp   | inside XWalk2?        | N/A  |  |
|                                         | Road Slope (%)        | N/A  | N/A  | Clear  | Space?                | N/A  |  |
|                                         | Road X Slope (%)      | N/A  | N/A  | Clear  | Space to XWalk (in)   | N/A  |  |
| N/A                                     | Any Obstructions?     | N/A  | N/A  | Storm  | Grate/Utility Hazard? | N/A  |  |
|                                         | Obstruction Type      |      |      | Storm  | Grate/Utility Type    |      |  |
|                                         |                       | N/A  |      |        |                       | N/A  |  |
|                                         |                       |      | Yes  | Surfa  | ce Condition? (G/P)   | Good |  |