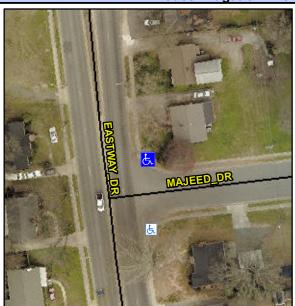

## **Access Compliance Report Public Rights-of-Way** (Curb Ramps)

Intersection ID: 31644 Main Street: MAJEED DR Cross Street: EASTWAY\_DR Location: NE **Overall Compliance: No** ADA ID: BF52E829B6B9 Ramp Type: Perp Initial Pass/Fail: Fail **Severity Score:** 10