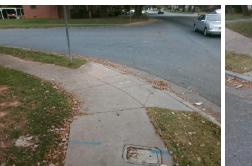

## **Access Compliance Report Public Rights-of-Way** (Curb Ramps)

Intersection ID: 31644 Main Street: MAJEED DR Cross Street: EASTWAY\_DR Location: NE **Overall Compliance: No** ADA ID: BF52E829B6B9 Ramp Type: Perp Initial Pass/Fail: Fail **Severity Score:** 10

Total Cost:

1850.00

| Field Measurements/Component Compliance |                       |      |      |        |                       |      |  |
|-----------------------------------------|-----------------------|------|------|--------|-----------------------|------|--|
| Comp                                    | liance Description    | Data | Comp | liance | Description           | Data |  |
| N/A                                     | Ramp Length (in)      | 40.0 | Yes  | Ramp   | Slope (%)             | 5.7  |  |
| No                                      | Ramp Width (in)       | 39.0 | No   | Ramp   | XSlope (%)            | 3.9  |  |
| N/A                                     | Flare Type LT         | N/A  | N/A  | Flare  | Type RT               | N/A  |  |
| N/A                                     | Flare Slope LT (%)    | N/A  | N/A  | Flare  | Slope RT (%)          | N/A  |  |
| N/A                                     | Flare Traversable LT? | N/A  | N/A  | Flare  | Traversable RT?       | N/A  |  |
| N/A                                     | Landing Length (in)   | N/A  | N/A  | DWS    | Provided?             | N/A  |  |
| N/A                                     | Landing Width (in)    | N/A  | N/A  | DWS    | Contrast?             | N/A  |  |
| N/A                                     | Landing Slope (%)     | N/A  | N/A  | DWS    | Length (in)           | N/A  |  |
| N/A                                     | Landing X Slope (%)   | N/A  | N/A  | DWS    | Full Width?           | N/A  |  |
| N/A                                     | Landing Curb? (Y/N)   | N/A  | N/A  | DWS    | Offset (in)           | N/A  |  |
| N/A                                     | Shared Landing?       | N/A  |      |        |                       |      |  |
| N/A                                     | Gutter Ponding?       | Yes  | N/A  | Gutte  | r Slope (%)           | N/A  |  |
| N/A                                     | Gutter Lip Ht (in)    | N/A  | N/A  | Gutte  | r X Slope (%)         | N/A  |  |
| N/A                                     | Painted X Walk1?      | No   | N/A  | Painte | ed X Walk2?           | N/A  |  |
|                                         | X Walk 1 Direction    | To S |      | X Wa   | lk 2 Direction        | N/A  |  |
| N/A                                     | X Walk 1 Width (in)   | N/A  | N/A  | X Wa   | lk 2 Width (in)       | N/A  |  |
|                                         | X Walk 1 Slope (%)    | 0.7  |      | X Wa   | lk 2 Slope (%)        | N/A  |  |
|                                         | X Walk 1 X Slope (%)  | 2.6  |      | X Wa   | lk 2 X Slope (%)      | N/A  |  |
| N/A                                     | Ramp inside XWalk1?   | N/A  | N/A  | Ramp   | inside XWalk2?        | N/A  |  |
|                                         | Road Slope (%)        | N/A  | N/A  | Clear  | Space?                | N/A  |  |
|                                         | Road X Slope (%)      | N/A  | N/A  | Clear  | Space to XWalk (in)   | N/A  |  |
| N/A                                     | Any Obstructions?     | N/A  | N/A  | Storm  | Grate/Utility Hazard? | N/A  |  |
|                                         | Obstruction Type      |      |      | Storm  | Grate/Utility Type    |      |  |
|                                         |                       | N/A  |      |        |                       | N/A  |  |
|                                         |                       |      | Yes  | Surfa  | ce Condition? (G/P)   | Good |  |