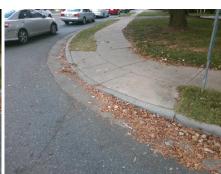

## **Access Compliance Report Public Rights-of-Way** (Curb Ramps)

Intersection ID: 31644 Main Street: MAJEED DR Cross Street: EASTWAY\_DR Location: NE **Overall Compliance: No** ADA ID: BF52E829B6B9 Ramp Type: Perp Initial Pass/Fail: Fail **Severity Score:** 10

Total Cost:

1850.00

| Field Measurements/Component Compliance |                       |      |      |        |                       |      |  |
|-----------------------------------------|-----------------------|------|------|--------|-----------------------|------|--|
| Comp                                    | liance Description    | Data | Comp | liance | Description           | Data |  |
| N/A                                     | Ramp Length (in)      | 40.0 | Yes  | Ramp   | Slope (%)             | 5.7  |  |
| No                                      | Ramp Width (in)       | 39.0 | No   | Ramp   | XSlope (%)            | 3.9  |  |
| N/A                                     | Flare Type LT         | N/A  | N/A  | Flare  | Type RT               | N/A  |  |
| N/A                                     | Flare Slope LT (%)    | N/A  | N/A  | Flare  | Slope RT (%)          | N/A  |  |
| N/A                                     | Flare Traversable LT? | N/A  | N/A  | Flare  | Traversable RT?       | N/A  |  |
| N/A                                     | Landing Length (in)   | N/A  | N/A  | DWS    | Provided?             | N/A  |  |
| N/A                                     | Landing Width (in)    | N/A  | N/A  | DWS    | Contrast?             | N/A  |  |
| N/A                                     | Landing Slope (%)     | N/A  | N/A  | DWS    | Length (in)           | N/A  |  |
| N/A                                     | Landing X Slope (%)   | N/A  | N/A  | DWS    | Full Width?           | N/A  |  |
| N/A                                     | Landing Curb? (Y/N)   | N/A  | N/A  | DWS    | Offset (in)           | N/A  |  |
| N/A                                     | Shared Landing?       | N/A  |      |        |                       |      |  |
| N/A                                     | Gutter Ponding?       | Yes  | N/A  | Gutte  | r Slope (%)           | N/A  |  |
| N/A                                     | Gutter Lip Ht (in)    | N/A  | N/A  | Gutte  | r X Slope (%)         | N/A  |  |
| N/A                                     | Painted X Walk1?      | No   | N/A  | Painte | ed X Walk2?           | N/A  |  |
|                                         | X Walk 1 Direction    | To S |      | X Wa   | lk 2 Direction        | N/A  |  |
| N/A                                     | X Walk 1 Width (in)   | N/A  | N/A  | X Wa   | lk 2 Width (in)       | N/A  |  |
|                                         | X Walk 1 Slope (%)    | 0.7  |      | X Wa   | lk 2 Slope (%)        | N/A  |  |
|                                         | X Walk 1 X Slope (%)  | 2.6  |      | X Wa   | lk 2 X Slope (%)      | N/A  |  |
| N/A                                     | Ramp inside XWalk1?   | N/A  | N/A  | Ramp   | inside XWalk2?        | N/A  |  |
|                                         | Road Slope (%)        | N/A  | N/A  | Clear  | Space?                | N/A  |  |
|                                         | Road X Slope (%)      | N/A  | N/A  | Clear  | Space to XWalk (in)   | N/A  |  |
| N/A                                     | Any Obstructions?     | N/A  | N/A  | Storm  | Grate/Utility Hazard? | N/A  |  |
|                                         | Obstruction Type      |      |      | Storm  | Grate/Utility Type    |      |  |
|                                         |                       | N/A  |      |        |                       | N/A  |  |
|                                         |                       |      | Yes  | Surfa  | ce Condition? (G/P)   | Good |  |