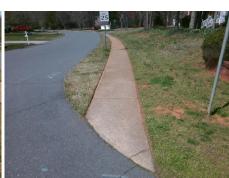

Intersection ID: N/A Main Street: WILTHSHIRE MANOR DR **Cross Street: HATTON CROSS DR** Location: NW **Overall Compliance: No** 10 ADA ID: BF5A9768204D Ramp Type: Directional1 Initial Pass/Fail: Fail **Severity Score:** 