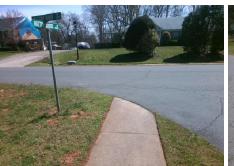

Intersection ID: N/A Main Street: WILTHSHIRE MANOR DR **Cross Street: HATTON CROSS DR** Location: NW **Overall Compliance: No** 10 ADA ID: BF5A9768204D Ramp Type: Directional1 Initial Pass/Fail: Fail **Severity Score:** 