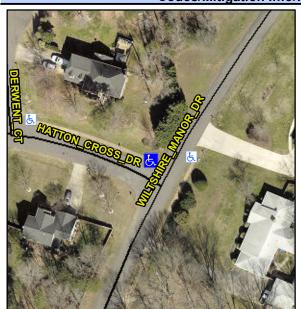

Intersection ID: N/A Main Street: WILTHSHIRE MANOR DR **Cross Street: HATTON CROSS DR** Location: NW **Overall Compliance: No** 10 ADA ID: BF5A9768204D Ramp Type: Directional1 Initial Pass/Fail: Fail **Severity Score:** 

N/A

N/A

Flare Traversable LT?

X Walk 1 X Slope (%)

Ramp inside XWalk1?

Any Obstructions?

**Obstruction Type** 

WILTHSHIRE MANOR DR Street 1 Name Stop Condition-Street 1 None N/A Street 2 Name Stop Condition-Street 2 N/A