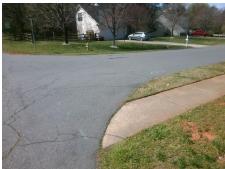

Intersection ID: N/A Main Street: WILTHSHIRE MANOR DR **Cross Street: HATTON CROSS DR** Location: NW **Overall Compliance: No** 10 ADA ID: BF5A9768204D Ramp Type: Directional1 Initial Pass/Fail: Fail **Severity Score:** 