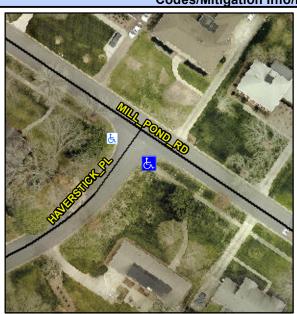

## Access Compliance Report Public Rights-of-Way (Curb Ramps)

Intersection ID: 22044 Main Street: HAVERSTICK\_PL Cross Street: MILL\_POND\_RD Location: S

ADA ID: BF6BE2DE9A28 Ramp Type: PerpDiag Initial Pass/Fail: Fail Overall Compliance: No Severity Score: 22.5

## Field Measurements/Component Compliance

Street 1 Name
Stop Condition-Street 2
Street 2 Name
Stop Condition-Street 1

MILL POND RD None HAVERSTICK PL StopSign Possible Solutions:

Remove & Replace Curb Ramp With Two New Directional Ramps or Equivalent.