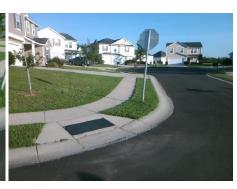

## Field Measurements/Component Compliance

Street 1 Name
Stop Condition-Street 2
Street 2 Name
Stop Condition-Street 1

KEMPSFORD DR None RISBURG LN StopSign Possible Solutions:

Remove & Replace Curb Ramp With Two New Directional Ramps or Equivalent.

Surveyor Notes:

N/A

PROW/ADA:

Not Found, R304.5.1, R304.2.2

Total Cost: \$ 3200.00

| Comp | Compliance Description |       | Compliance |       | Description             | Data  |
|------|------------------------|-------|------------|-------|-------------------------|-------|
| N/A  | Ramp Length (in)       | 47.0  | No         | Ram   | Slope (%)               | 8.7   |
| No   | Ramp Width (in)        | 47.0  | Yes        | Ram   | XSlope (%)              | 1.3   |
| N/A  | Flare Type LT          | N/A   | N/A        | Flare | Type RT                 | N/A   |
| N/A  | Flare Slope LT (%)     | N/A   | N/A        | Flare | Slope RT (%)            | N/A   |
| N/A  | Flare Traversable LT?  | N/A   | N/A        | Flare | Traversable RT?         | N/A   |
| N/A  | Landing Length (in)    | N/A   | N/A        | DWS   | Provided?               | N/A   |
| N/A  | Landing Width (in)     | N/A   | N/A        | DWS   | Contrast?               | N/A   |
| N/A  | Landing Slope (%)      | N/A   | N/A        | DWS   | Length (in)             | N/A   |
| N/A  | Landing X Slope (%)    | N/A   | N/A        | DWS   | Full Width?             | N/A   |
| N/A  | Landing Curb? (Y/N)    | N/A   | N/A        | DWS   | Offset (in)             | N/A   |
| N/A  | Shared Landing?        | N/A   |            |       |                         |       |
| N/A  | Gutter Ponding?        | N/A   | N/A        | Gutte | er Slope (%)            | N/A   |
| N/A  | Gutter Lip Ht (in)     | N/A   | N/A        | Gutte | er X Slope (%)          | N/A   |
| N/A  | Painted X Walk1?       | No    | N/A        | Paint | ed X Walk2?             | No    |
|      | X Walk 1 Direction     | To SE |            | X Wa  | lk 2 Direction          | To NE |
| N/A  | X Walk 1 Width (in)    | N/A   | N/A        | X Wa  | ılk 2 Width (in)        | N/A   |
|      | X Walk 1 Slope (%)     | 0.6   |            | X Wa  | lk 2 Slope (%)          | 0.2   |
|      | X Walk 1 X Slope (%)   | 0.7   |            | X Wa  | lk 2 X Slope (%)        | 0.6   |
| N/A  | Ramp inside XWalk1?    | N/A   | N/A        | Ram   | o inside XWalk2?        | N/A   |
|      | Road Slope (%)         | 0.6   | N/A        | Clear | Space?                  | N/A   |
|      | Road X Slope (%)       | 0.9   | N/A        | Clear | Space to XWalk (in)     | N/A   |
| N/A  | Any Obstructions?      | N/A   | N/A        | Storn | n Grate/Utility Hazard? | N/A   |
|      | Obstruction Type       |       |            | Storn | n Grate/Utility Type    |       |
|      |                        | N/A   |            |       |                         | N/A   |