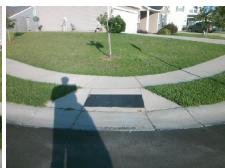

## Field Measurements/Component Compliance

Street 1 Name
Stop Condition-Street 2
Street 2 Name
Stop Condition-Street 1

KEMPSFORD DR None RISBURG LN StopSign Possible Solutions:

Remove & Replace Curb Ramp With Two New Directional Ramps or Equivalent.

Surveyor Notes:

N/A

PROW/ADA:

Not Found, R304.5.1, R304.2.2

Total Cost: \$ 3200.00

| Comp | Compliance Description |       | Compliance |       | Description             | Data  |
|------|------------------------|-------|------------|-------|-------------------------|-------|
| N/A  | Ramp Length (in)       | 47.0  | No         | Ram   | Slope (%)               | 8.7   |
| No   | Ramp Width (in)        | 47.0  | Yes        | Ram   | XSlope (%)              | 1.3   |
| N/A  | Flare Type LT          | N/A   | N/A        | Flare | Type RT                 | N/A   |
| N/A  | Flare Slope LT (%)     | N/A   | N/A        | Flare | Slope RT (%)            | N/A   |
| N/A  | Flare Traversable LT?  | N/A   | N/A        | Flare | Traversable RT?         | N/A   |
| N/A  | Landing Length (in)    | N/A   | N/A        | DWS   | Provided?               | N/A   |
| N/A  | Landing Width (in)     | N/A   | N/A        | DWS   | Contrast?               | N/A   |
| N/A  | Landing Slope (%)      | N/A   | N/A        | DWS   | Length (in)             | N/A   |
| N/A  | Landing X Slope (%)    | N/A   | N/A        | DWS   | Full Width?             | N/A   |
| N/A  | Landing Curb? (Y/N)    | N/A   | N/A        | DWS   | Offset (in)             | N/A   |
| N/A  | Shared Landing?        | N/A   |            |       |                         |       |
| N/A  | Gutter Ponding?        | N/A   | N/A        | Gutte | er Slope (%)            | N/A   |
| N/A  | Gutter Lip Ht (in)     | N/A   | N/A        | Gutte | er X Slope (%)          | N/A   |
| N/A  | Painted X Walk1?       | No    | N/A        | Paint | ed X Walk2?             | No    |
|      | X Walk 1 Direction     | To SE |            | X Wa  | lk 2 Direction          | To NE |
| N/A  | X Walk 1 Width (in)    | N/A   | N/A        | X Wa  | ılk 2 Width (in)        | N/A   |
|      | X Walk 1 Slope (%)     | 0.6   |            | X Wa  | lk 2 Slope (%)          | 0.2   |
|      | X Walk 1 X Slope (%)   | 0.7   |            | X Wa  | lk 2 X Slope (%)        | 0.6   |
| N/A  | Ramp inside XWalk1?    | N/A   | N/A        | Ram   | o inside XWalk2?        | N/A   |
|      | Road Slope (%)         | 0.6   | N/A        | Clear | Space?                  | N/A   |
|      | Road X Slope (%)       | 0.9   | N/A        | Clear | Space to XWalk (in)     | N/A   |
| N/A  | Any Obstructions?      | N/A   | N/A        | Storn | n Grate/Utility Hazard? | N/A   |
|      | Obstruction Type       |       |            | Storn | n Grate/Utility Type    |       |
|      |                        | N/A   |            |       |                         | N/A   |