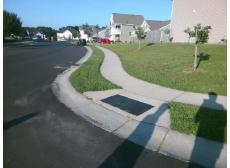

## Field Measurements/Component Compliance

Street 1 Name
Stop Condition-Street 2
Street 2 Name
Stop Condition-Street 1

KEMPSFORD DR None RISBURG LN StopSign Possible Solutions:

Remove & Replace Curb Ramp With Two New Directional Ramps or Equivalent.

Surveyor Notes:

N/A

PROW/ADA:

Not Found, R304.5.1, R304.2.2

Total Cost: \$ 3200.00

| Comp | Compliance Description |       | Compliance |       | Description             | Data  |
|------|------------------------|-------|------------|-------|-------------------------|-------|
| N/A  | Ramp Length (in)       | 47.0  | No         | Ram   | Slope (%)               | 8.7   |
| No   | Ramp Width (in)        | 47.0  | Yes        | Ram   | XSlope (%)              | 1.3   |
| N/A  | Flare Type LT          | N/A   | N/A        | Flare | Type RT                 | N/A   |
| N/A  | Flare Slope LT (%)     | N/A   | N/A        | Flare | Slope RT (%)            | N/A   |
| N/A  | Flare Traversable LT?  | N/A   | N/A        | Flare | Traversable RT?         | N/A   |
| N/A  | Landing Length (in)    | N/A   | N/A        | DWS   | Provided?               | N/A   |
| N/A  | Landing Width (in)     | N/A   | N/A        | DWS   | Contrast?               | N/A   |
| N/A  | Landing Slope (%)      | N/A   | N/A        | DWS   | Length (in)             | N/A   |
| N/A  | Landing X Slope (%)    | N/A   | N/A        | DWS   | Full Width?             | N/A   |
| N/A  | Landing Curb? (Y/N)    | N/A   | N/A        | DWS   | Offset (in)             | N/A   |
| N/A  | Shared Landing?        | N/A   |            |       |                         |       |
| N/A  | Gutter Ponding?        | N/A   | N/A        | Gutte | er Slope (%)            | N/A   |
| N/A  | Gutter Lip Ht (in)     | N/A   | N/A        | Gutte | er X Slope (%)          | N/A   |
| N/A  | Painted X Walk1?       | No    | N/A        | Paint | ed X Walk2?             | No    |
|      | X Walk 1 Direction     | To SE |            | X Wa  | lk 2 Direction          | To NE |
| N/A  | X Walk 1 Width (in)    | N/A   | N/A        | X Wa  | ılk 2 Width (in)        | N/A   |
|      | X Walk 1 Slope (%)     | 0.6   |            | X Wa  | lk 2 Slope (%)          | 0.2   |
|      | X Walk 1 X Slope (%)   | 0.7   |            | X Wa  | lk 2 X Slope (%)        | 0.6   |
| N/A  | Ramp inside XWalk1?    | N/A   | N/A        | Ram   | o inside XWalk2?        | N/A   |
|      | Road Slope (%)         | 0.6   | N/A        | Clear | Space?                  | N/A   |
|      | Road X Slope (%)       | 0.9   | N/A        | Clear | Space to XWalk (in)     | N/A   |
| N/A  | Any Obstructions?      | N/A   | N/A        | Storn | n Grate/Utility Hazard? | N/A   |
|      | Obstruction Type       |       |            | Storn | n Grate/Utility Type    |       |
|      |                        | N/A   |            |       |                         | N/A   |