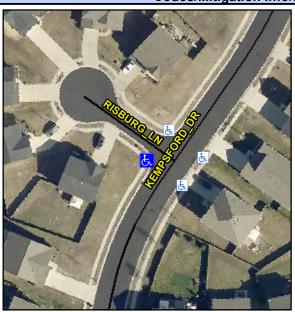

## Access Compliance Report Public Rights-of-Way (Curb Ramps)

Intersection ID: 51073 Main Street: RISBURG\_LN Cross Street: KEMPSFORD\_DR Location: W

ADA ID: BF72066F49DC Ramp Type: PerpDiag Initial Pass/Fail: Fail Overall Compliance: No Severity Score: 21.25

## Field Measurements/Component Compliance

Street 1 Name
Stop Condition-Street 2
Street 2 Name
Stop Condition-Street 1

KEMPSFORD DR None RISBURG LN StopSign Possible Solutions:

Remove & Replace Curb Ramp With Two New Directional Ramps or Equivalent.