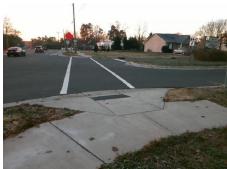

## **Access Compliance Report Public Rights-of-Way** (Curb Ramps)

Data

9.8

0.1

N/A

Good

Intersection ID: 7901 Main Street: GLENMOOR DR Cross Street: LITTLE ROCK RD Location: **Overall Compliance: No ADA ID: BF741CD536E2** Ramp Type: Perp Initial Pass/Fail: Fail Severity Score: 21.25

Any Obstructions?

**Obstruction Type** 

Flare Traversable LT?

**GLENMOOR DR** Street 1 Name Stop Condition-Street 2 StopSign N/A Street 2 Name Stop Condition-Street 1 N/A

| ,     | 1 CCCIBIC CCIALICIT           |        | i ioia iv          |     |
|-------|-------------------------------|--------|--------------------|-----|
|       | Possible Solutions:           | Compli | iance Description  | 1_  |
| 145   | Remove & Replace Entire Ramp. | N/A    | Ramp Length (in)   |     |
|       | •                             | No     | Ramp Width (in)    |     |
|       |                               | N/A    | Flare Type LT      |     |
| APS.  |                               | N/A    | Flare Slope LT (%  | )   |
| die . |                               | N/A    | Flare Traversable  | L٦  |
| 1     |                               | N/A    | Landing Length (ir | 1)  |
| 100   | Surveyor Notes:               | N/A    | Landing Width (in) | )   |
| 1     | N/A                           | N/A    | Landing Slope (%)  | )   |
|       |                               | N/A    | Landing X Slope (  | %   |
| Ô     |                               | N/A    | Landing Curb? (Y/  | 'N  |
| Š     |                               | N/A    | Shared Landing?    |     |
| 4     | PROW/ADA:                     | N/A    | Gutter Ponding?    |     |
| 2     | Not Found, R304.5.1, R304.2.2 | N/A    | Gutter Lip Ht (in) |     |
| 1     |                               | N/A    | Painted X Walk1?   |     |
| HATTE |                               |        | X Walk 1 Direction | 1   |
|       |                               | N/A    | X Walk 1 Width (in | 1)  |
|       |                               |        | X Walk 1 Slope (%  | b)  |
|       |                               |        | X Walk 1 X Slope   | (%  |
|       |                               | N/A    | Ramp inside XWa    | lkʻ |
|       |                               |        | Road Slope (%)     |     |