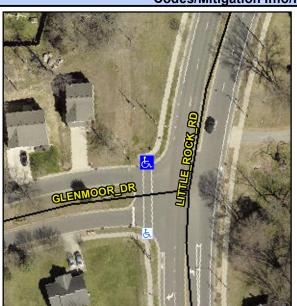

## **Access Compliance Report Public Rights-of-Way** (Curb Ramps)

Data

9.8

0.1

N/A

Good

Intersection ID: 7901 Main Street: GLENMOOR DR Cross Street: LITTLE ROCK RD Location: **Overall Compliance: No ADA ID: BF741CD536E2** Ramp Type: Perp Initial Pass/Fail: Fail Severity Score: 21.25

Any Obstructions?

**Obstruction Type** 

Flare Traversable LT?

**GLENMOOR DR** Street 1 Name Stop Condition-Street 2 StopSign N/A Street 2 Name Stop Condition-Street 1 N/A

| ,     | 1 CCCIBIC CCIALICIT           |        | i ioia iv          |     |
|-------|-------------------------------|--------|--------------------|-----|
|       | Possible Solutions:           | Compli | iance Description  | 1_  |
| 145   | Remove & Replace Entire Ramp. | N/A    | Ramp Length (in)   |     |
|       | •                             | No     | Ramp Width (in)    |     |
|       |                               | N/A    | Flare Type LT      |     |
| APS.  |                               | N/A    | Flare Slope LT (%  | )   |
| die . |                               | N/A    | Flare Traversable  | L٦  |
| 1     |                               | N/A    | Landing Length (ir | 1)  |
| 100   | Surveyor Notes:               | N/A    | Landing Width (in) | )   |
| 1     | N/A                           | N/A    | Landing Slope (%)  | )   |
|       |                               | N/A    | Landing X Slope (  | %   |
| Ô     |                               | N/A    | Landing Curb? (Y/  | 'N  |
| Š     |                               | N/A    | Shared Landing?    |     |
| 4     | PROW/ADA:                     | N/A    | Gutter Ponding?    |     |
| 2     | Not Found, R304.5.1, R304.2.2 | N/A    | Gutter Lip Ht (in) |     |
| 1     |                               | N/A    | Painted X Walk1?   |     |
| HATTE |                               |        | X Walk 1 Direction | 1   |
|       |                               | N/A    | X Walk 1 Width (in | 1)  |
|       |                               |        | X Walk 1 Slope (%  | b)  |
|       |                               |        | X Walk 1 X Slope   | (%  |
|       |                               | N/A    | Ramp inside XWa    | lkʻ |
|       |                               |        | Road Slope (%)     |     |