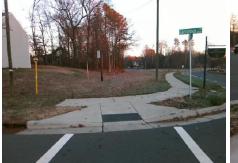

## **Access Compliance Report Public Rights-of-Way** (Curb Ramps)

Data

9.8

0.1

N/A

Good

Intersection ID: 7901 Main Street: GLENMOOR DR Cross Street: LITTLE ROCK RD Location: **Overall Compliance: No ADA ID: BF741CD536E2** Ramp Type: Perp Initial Pass/Fail: Fail Severity Score: 21.25

Any Obstructions?

**Obstruction Type** 

Flare Traversable LT?

**GLENMOOR DR** Street 1 Name Stop Condition-Street 2 StopSign N/A Street 2 Name Stop Condition-Street 1 N/A

| ,     | 1 CCCIBIC CCIALICIT           |        | i ioia iv          |     |
|-------|-------------------------------|--------|--------------------|-----|
|       | Possible Solutions:           | Compli | iance Description  | 1_  |
| 145   | Remove & Replace Entire Ramp. | N/A    | Ramp Length (in)   |     |
|       | •                             | No     | Ramp Width (in)    |     |
|       |                               | N/A    | Flare Type LT      |     |
| APS.  |                               | N/A    | Flare Slope LT (%  | )   |
| die . |                               | N/A    | Flare Traversable  | L٦  |
| 1     |                               | N/A    | Landing Length (ir | 1)  |
| 100   | Surveyor Notes:               | N/A    | Landing Width (in) | )   |
| 1     | N/A                           | N/A    | Landing Slope (%)  | )   |
|       |                               | N/A    | Landing X Slope (  | %   |
| Ô     |                               | N/A    | Landing Curb? (Y/  | 'N  |
| Š     |                               | N/A    | Shared Landing?    |     |
| 4     | PROW/ADA:                     | N/A    | Gutter Ponding?    |     |
| 2     | Not Found, R304.5.1, R304.2.2 | N/A    | Gutter Lip Ht (in) |     |
| 1     |                               | N/A    | Painted X Walk1?   |     |
| HATTE |                               |        | X Walk 1 Direction | 1   |
|       |                               | N/A    | X Walk 1 Width (in | 1)  |
|       |                               |        | X Walk 1 Slope (%  | b)  |
|       |                               |        | X Walk 1 X Slope   | (%  |
|       |                               | N/A    | Ramp inside XWa    | lkʻ |
|       |                               |        | Road Slope (%)     |     |