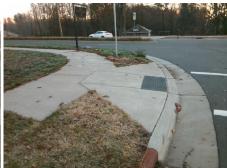

## **Access Compliance Report Public Rights-of-Way** (Curb Ramps)

Data

9.8

0.1

N/A

Good

Intersection ID: 7901 Main Street: GLENMOOR DR Cross Street: LITTLE ROCK RD Location: **Overall Compliance: No ADA ID: BF741CD536E2** Ramp Type: Perp Initial Pass/Fail: Fail Severity Score: 21.25

Any Obstructions?

**Obstruction Type** 

Flare Traversable LT?

**GLENMOOR DR** Street 1 Name Stop Condition-Street 2 StopSign N/A Street 2 Name Stop Condition-Street 1 N/A

| ,     | 1 CCCIBIC CCIALICIT           |        | i ioia iv          |     |
|-------|-------------------------------|--------|--------------------|-----|
|       | Possible Solutions:           | Compli | iance Description  | 1_  |
| 145   | Remove & Replace Entire Ramp. | N/A    | Ramp Length (in)   |     |
|       | •                             | No     | Ramp Width (in)    |     |
|       |                               | N/A    | Flare Type LT      |     |
| APS.  |                               | N/A    | Flare Slope LT (%  | )   |
| die . |                               | N/A    | Flare Traversable  | L٦  |
| 1     |                               | N/A    | Landing Length (ir | 1)  |
| 100   | Surveyor Notes:               | N/A    | Landing Width (in) | )   |
| 1     | N/A                           | N/A    | Landing Slope (%)  | )   |
|       |                               | N/A    | Landing X Slope (  | %   |
| Ô     |                               | N/A    | Landing Curb? (Y/  | 'N  |
| Š     |                               | N/A    | Shared Landing?    |     |
| 4     | PROW/ADA:                     | N/A    | Gutter Ponding?    |     |
| 2     | Not Found, R304.5.1, R304.2.2 | N/A    | Gutter Lip Ht (in) |     |
| 1     |                               | N/A    | Painted X Walk1?   |     |
| HATTE |                               |        | X Walk 1 Direction | 1   |
|       |                               | N/A    | X Walk 1 Width (in | 1)  |
|       |                               |        | X Walk 1 Slope (%  | b)  |
|       |                               |        | X Walk 1 X Slope   | (%  |
|       |                               | N/A    | Ramp inside XWa    | lkʻ |
|       |                               |        | Road Slope (%)     |     |