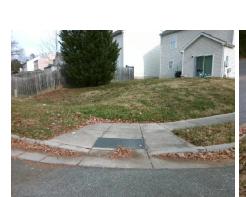

## **Access Compliance Report Public Rights-of-Way** (Curb Ramps)

Data

7.4

2.6

N/A

Good

Intersection ID: 42559 Main Street: ENEIDA SUE DR **Cross Street: LUNDY LN** Location: N Initial Pass/Fail: Fail **Overall Compliance: No Severity Score:** 10 ADA ID: BF7DF3571972 Ramp Type: Perp

Any Obstructions?

**Obstruction Type** 

Flare Traversable LT?

Flare Type LT

**ENEIDA SUE DR** Street 1 Name Stop Condition-Street 2 StopSign N/A Street 2 Name Stop Condition-Street 1 N/A Possible Solutions: Compliance Description N/A Remove & Replace Entire Ramp. No N/A N/A N/A N/A Surveyor Notes: N/A N/A N/A PROW/ADA: R304.5.1, R304.5.3