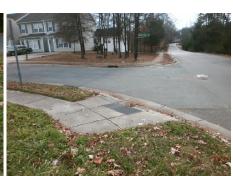

## **Access Compliance Report Public Rights-of-Way** (Curb Ramps)

Data

7.4

2.6

N/A

Good

Intersection ID: 42559 Main Street: ENEIDA SUE DR **Cross Street: LUNDY LN** Location: N Initial Pass/Fail: Fail **Overall Compliance: No Severity Score:** 10 ADA ID: BF7DF3571972 Ramp Type: Perp

Any Obstructions?

**Obstruction Type** 

Flare Traversable LT?

Flare Type LT

**ENEIDA SUE DR** Street 1 Name Stop Condition-Street 2 StopSign N/A Street 2 Name Stop Condition-Street 1 N/A Possible Solutions: Compliance Description N/A Remove & Replace Entire Ramp. No N/A N/A N/A N/A Surveyor Notes: N/A N/A N/A PROW/ADA: R304.5.1, R304.5.3