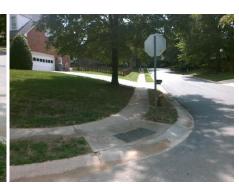

## **Access Compliance Report Public Rights-of-Way** (Curb Ramps)

Intersection ID: 24626 Main Street: ASHRIDGE DR **Cross Street: JARDINIERE CT** Location: **ADA ID: BF815E926EED** Ramp Type: PerpDiag Initial Pass/Fail: Fail **Overall Compliance: No Severity Score:** 12.5

**Codes/Mitigation Info/Possible Solution** 

Street 1 Name Stop Condition-Street 2 Street 2 Name Stop Condition-Street 1 **JARDINIERE CT** None **ASHRIDGE DR** StopSign Possible Solutions: Remove & Replace Curb Ramp With **Two New Directional Ramps or** Equivalent.

N/A

PROW/ADA:

Not Found, R304.5.3

Total Cost:

3200.00

| Field Measurements/Component Compliance |                       |       |      |                             |       |
|-----------------------------------------|-----------------------|-------|------|-----------------------------|-------|
| Compliance Description                  |                       | Data  | Comp | liance Description          | Data  |
| N/A                                     | Ramp Length (in)      | 92.5  | Yes  | Ramp Slope (%)              | 7.4   |
| Yes                                     | Ramp Width (in)       | 48.0  | No   | Ramp XSlope (%)             | 6.1   |
| N/A                                     | Flare Type LT         | N/A   | N/A  | Flare Type RT               | N/A   |
| N/A                                     | Flare Slope LT (%)    | N/A   | N/A  | Flare Slope RT (%)          | N/A   |
| N/A                                     | Flare Traversable LT? | N/A   | N/A  | Flare Traversable RT?       | N/A   |
| N/A                                     | Landing Length (in)   | N/A   | N/A  | DWS Provided?               | N/A   |
| N/A                                     | Landing Width (in)    | N/A   | N/A  | DWS Contrast?               | N/A   |
| N/A                                     | Landing Slope (%)     | N/A   | N/A  | DWS Length (in)             | N/A   |
| N/A                                     | Landing X Slope (%)   | N/A   | N/A  | DWS Full Width?             | N/A   |
| N/A                                     | Landing Curb? (Y/N)   | N/A   | N/A  | DWS Offset (in)             | N/A   |
| N/A                                     | Shared Landing?       | N/A   |      |                             |       |
| N/A                                     | Gutter Ponding?       | N/A   | N/A  | Gutter Slope (%)            | N/A   |
| N/A                                     | Gutter Lip Ht (in)    | N/A   | N/A  | Gutter X Slope (%)          | N/A   |
| N/A                                     | Painted X Walk1?      | No    | N/A  | Painted X Walk2?            | No    |
|                                         | X Walk 1 Direction    | To NW |      | X Walk 2 Direction          | To SW |
| N/A                                     | X Walk 1 Width (in)   | N/A   | N/A  | X Walk 2 Width (in)         | N/A   |
|                                         | X Walk 1 Slope (%)    | 0.5   |      | X Walk 2 Slope (%)          | 0.5   |
|                                         | X Walk 1 X Slope (%)  | 0.8   |      | X Walk 2 X Slope (%)        | 2.2   |
| N/A                                     | Ramp inside XWalk1?   | N/A   | N/A  | Ramp inside XWalk2?         | N/A   |
|                                         | Road Slope (%)        | 0.0   | N/A  | Clear Space?                | N/A   |
|                                         | Road X Slope (%)      | 0.9   | N/A  | Clear Space to XWalk (in)   | N/A   |
| N/A                                     | Any Obstructions?     | N/A   | N/A  | Storm Grate/Utility Hazard? | N/A   |
|                                         | Obstruction Type      |       |      | Storm Grate/Utility Type    |       |
|                                         |                       | N/A   |      |                             | N/A   |
|                                         |                       |       | Yes  | Surface Condition? (G/P)    | Good  |