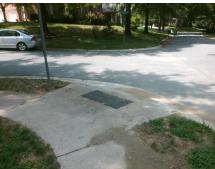

## **Access Compliance Report Public Rights-of-Way** (Curb Ramps)

Intersection ID: 24626 Main Street: ASHRIDGE DR **Cross Street: JARDINIERE CT** Location: **ADA ID: BF815E926EED** Ramp Type: PerpDiag Initial Pass/Fail: Fail **Overall Compliance: No Severity Score:** 12.5

**Codes/Mitigation Info/Possible Solution** 

Street 1 Name Stop Condition-Street 2 Street 2 Name Stop Condition-Street 1 **JARDINIERE CT** None **ASHRIDGE DR** StopSign Possible Solutions: Remove & Replace Curb Ramp With **Two New Directional Ramps or** Equivalent.

N/A

PROW/ADA:

Not Found, R304.5.3

Total Cost:

3200.00

| Field Measurements/Component Compliance |                       |       |      |                             |       |
|-----------------------------------------|-----------------------|-------|------|-----------------------------|-------|
| Compliance Description                  |                       | Data  | Comp | liance Description          | Data  |
| N/A                                     | Ramp Length (in)      | 92.5  | Yes  | Ramp Slope (%)              | 7.4   |
| Yes                                     | Ramp Width (in)       | 48.0  | No   | Ramp XSlope (%)             | 6.1   |
| N/A                                     | Flare Type LT         | N/A   | N/A  | Flare Type RT               | N/A   |
| N/A                                     | Flare Slope LT (%)    | N/A   | N/A  | Flare Slope RT (%)          | N/A   |
| N/A                                     | Flare Traversable LT? | N/A   | N/A  | Flare Traversable RT?       | N/A   |
| N/A                                     | Landing Length (in)   | N/A   | N/A  | DWS Provided?               | N/A   |
| N/A                                     | Landing Width (in)    | N/A   | N/A  | DWS Contrast?               | N/A   |
| N/A                                     | Landing Slope (%)     | N/A   | N/A  | DWS Length (in)             | N/A   |
| N/A                                     | Landing X Slope (%)   | N/A   | N/A  | DWS Full Width?             | N/A   |
| N/A                                     | Landing Curb? (Y/N)   | N/A   | N/A  | DWS Offset (in)             | N/A   |
| N/A                                     | Shared Landing?       | N/A   |      |                             |       |
| N/A                                     | Gutter Ponding?       | N/A   | N/A  | Gutter Slope (%)            | N/A   |
| N/A                                     | Gutter Lip Ht (in)    | N/A   | N/A  | Gutter X Slope (%)          | N/A   |
| N/A                                     | Painted X Walk1?      | No    | N/A  | Painted X Walk2?            | No    |
|                                         | X Walk 1 Direction    | To NW |      | X Walk 2 Direction          | To SW |
| N/A                                     | X Walk 1 Width (in)   | N/A   | N/A  | X Walk 2 Width (in)         | N/A   |
|                                         | X Walk 1 Slope (%)    | 0.5   |      | X Walk 2 Slope (%)          | 0.5   |
|                                         | X Walk 1 X Slope (%)  | 0.8   |      | X Walk 2 X Slope (%)        | 2.2   |
| N/A                                     | Ramp inside XWalk1?   | N/A   | N/A  | Ramp inside XWalk2?         | N/A   |
|                                         | Road Slope (%)        | 0.0   | N/A  | Clear Space?                | N/A   |
|                                         | Road X Slope (%)      | 0.9   | N/A  | Clear Space to XWalk (in)   | N/A   |
| N/A                                     | Any Obstructions?     | N/A   | N/A  | Storm Grate/Utility Hazard? | N/A   |
|                                         | Obstruction Type      |       |      | Storm Grate/Utility Type    |       |
|                                         |                       | N/A   |      |                             | N/A   |
|                                         |                       |       | Yes  | Surface Condition? (G/P)    | Good  |