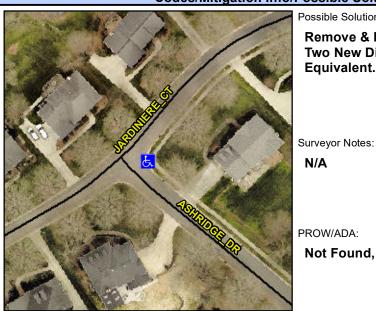

## **Access Compliance Report Public Rights-of-Way** (Curb Ramps)

Intersection ID: 24626 Main Street: ASHRIDGE DR **Cross Street: JARDINIERE CT** Location: **ADA ID: BF815E926EED** Ramp Type: PerpDiag Initial Pass/Fail: Fail **Overall Compliance: No Severity Score:** 12.5

**Codes/Mitigation Info/Possible Solution** 

Street 1 Name Stop Condition-Street 2 Street 2 Name Stop Condition-Street 1 **JARDINIERE CT** None **ASHRIDGE DR** StopSign Possible Solutions: Remove & Replace Curb Ramp With **Two New Directional Ramps or** Equivalent.