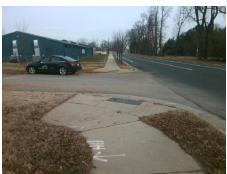

Storm Grate/Utility Type

Surface Condition? (G/P)

Intersection ID: 10033468 Main Street: OLD PINEVILLE RD Cross Street: N/A Location: SW Initial Pass/Fail: Fail **Overall Compliance: No Severity Score:** 10 **ADA ID: BF88E31BB79C** Ramp Type: PerpDiag

N/A

PROW/ADA:

Not Found, R304.5.1

Compliance Description Data Compliance Description Yes N/A Ramp Length (in) 54.0 Ramp Slope (%) Yes Ramp XSlope (%) No Ramp Width (in) 47.0 N/A N/A Flare Type LT N/A Flare Type RT N/A N/A N/A Flare Slope RT (%) Flare Slope LT (%) N/A Flare Traversable LT? N/A N/A Flare Traversable RT? N/A Landing Length (in) N/A N/A **DWS Provided?** N/A Landing Width (in) N/A N/A **DWS Contrast?** N/A N/A N/A Landing Slope (%) DWS Length (in) N/A Landing X Slope (%) N/A N/A DWS Full Width? N/A Landing Curb? (Y/N) N/A N/A DWS Offset (in) N/A N/A Shared Landing? N/A **Gutter Ponding?** N/A N/A Gutter Slope (%) N/A Gutter Lip Ht (in) N/A N/A Gutter X Slope (%) N/A Painted X Walk1? No N/A Painted X Walk2? X Walk 1 Direction To E X Walk 2 Direction N/A N/A X Walk 2 Width (in) X Walk 1 Width (in) X Walk 1 Slope (%) 0.6 X Walk 2 Slope (%) X Walk 2 X Slope (%) X Walk 1 X Slope (%) 0.5 N/A N/A N/A Ramp inside XWalk2? Ramp inside XWalk1? Road Slope (%) 2.3 N/A Clear Space? N/A Road X Slope (%) Clear Space to XWalk (in) 4.4 N/A N/A N/A Any Obstructions? Storm Grate/Utility Hazard?