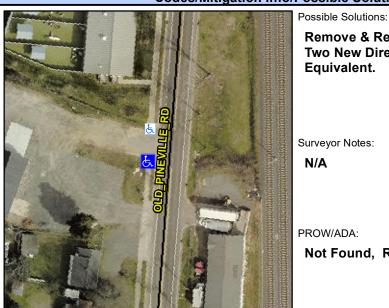

Storm Grate/Utility Type

Surface Condition? (G/P)

Intersection ID: 10033468 Main Street: OLD PINEVILLE RD Cross Street: N/A Location: SW Initial Pass/Fail: Fail **Overall Compliance: No Severity Score:** 10 **ADA ID: BF88E31BB79C** Ramp Type: PerpDiag

**Codes/Mitigation Info/Possible Solution** 

Field Measurements/Component Compliance

**OLD PINEVILLE RD** 

None

None

**ENTRANCE** 

Street 1 Name Stop Condition-Street 2 Street 2 Name Stop Condition-Street 1 Remove & Replace Curb Ramp With Two New Directional Ramps or Equivalent.

N/A

PROW/ADA:

Not Found, R304.5.1

Compliance Description Data Compliance Description Yes N/A Ramp Length (in) 54.0 Ramp Slope (%) Yes Ramp XSlope (%) No Ramp Width (in) 47.0 N/A N/A Flare Type LT N/A Flare Type RT N/A N/A N/A Flare Slope RT (%) Flare Slope LT (%) N/A Flare Traversable LT? N/A N/A Flare Traversable RT? N/A Landing Length (in) N/A N/A **DWS Provided?** N/A Landing Width (in) N/A N/A **DWS Contrast?** N/A N/A N/A Landing Slope (%) DWS Length (in) N/A Landing X Slope (%) N/A N/A DWS Full Width? N/A Landing Curb? (Y/N) N/A N/A DWS Offset (in) N/A N/A Shared Landing? N/A **Gutter Ponding?** N/A N/A Gutter Slope (%) N/A Gutter Lip Ht (in) N/A N/A Gutter X Slope (%) N/A Painted X Walk1? No N/A Painted X Walk2? X Walk 1 Direction To E X Walk 2 Direction N/A N/A X Walk 2 Width (in) X Walk 1 Width (in) X Walk 1 Slope (%) 0.6 X Walk 2 Slope (%) X Walk 2 X Slope (%) X Walk 1 X Slope (%) 0.5 N/A N/A N/A Ramp inside XWalk2? Ramp inside XWalk1? Road Slope (%) 2.3 N/A Clear Space? N/A Road X Slope (%) Clear Space to XWalk (in) 4.4 N/A N/A N/A Any Obstructions? Storm Grate/Utility Hazard?