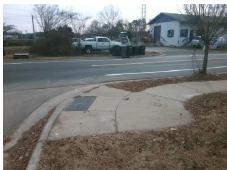

Storm Grate/Utility Type

Surface Condition? (G/P)

Intersection ID: 10033468 Main Street: OLD PINEVILLE RD Cross Street: N/A Location: SW Initial Pass/Fail: Fail **Overall Compliance: No Severity Score:** 10 **ADA ID: BF88E31BB79C** Ramp Type: PerpDiag

N/A

PROW/ADA:

Not Found, R304.5.1

Compliance Description Data Compliance Description Yes N/A Ramp Length (in) 54.0 Ramp Slope (%) Yes Ramp XSlope (%) No Ramp Width (in) 47.0 N/A N/A Flare Type LT N/A Flare Type RT N/A N/A N/A Flare Slope RT (%) Flare Slope LT (%) N/A Flare Traversable LT? N/A N/A Flare Traversable RT? N/A Landing Length (in) N/A N/A **DWS Provided?** N/A Landing Width (in) N/A N/A **DWS Contrast?** N/A N/A N/A Landing Slope (%) DWS Length (in) N/A Landing X Slope (%) N/A N/A DWS Full Width? N/A Landing Curb? (Y/N) N/A N/A DWS Offset (in) N/A N/A Shared Landing? N/A **Gutter Ponding?** N/A N/A Gutter Slope (%) N/A Gutter Lip Ht (in) N/A N/A Gutter X Slope (%) N/A Painted X Walk1? No N/A Painted X Walk2? X Walk 1 Direction To E X Walk 2 Direction N/A N/A X Walk 2 Width (in) X Walk 1 Width (in) X Walk 1 Slope (%) 0.6 X Walk 2 Slope (%) X Walk 2 X Slope (%) X Walk 1 X Slope (%) 0.5 N/A N/A N/A Ramp inside XWalk2? Ramp inside XWalk1? Road Slope (%) 2.3 N/A Clear Space? N/A Road X Slope (%) Clear Space to XWalk (in) 4.4 N/A N/A N/A Any Obstructions? Storm Grate/Utility Hazard?