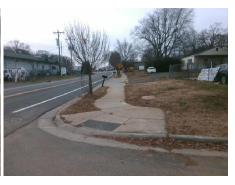

Storm Grate/Utility Type

Surface Condition? (G/P)

Intersection ID: 10033468 Main Street: OLD PINEVILLE RD Cross Street: N/A Location: SW Initial Pass/Fail: Fail **Overall Compliance: No Severity Score:** 10 **ADA ID: BF88E31BB79C** Ramp Type: PerpDiag

N/A

PROW/ADA:

Not Found, R304.5.1

Compliance Description Data Compliance Description Yes N/A Ramp Length (in) 54.0 Ramp Slope (%) Yes Ramp XSlope (%) No Ramp Width (in) 47.0 N/A N/A Flare Type LT N/A Flare Type RT N/A N/A N/A Flare Slope RT (%) Flare Slope LT (%) N/A Flare Traversable LT? N/A N/A Flare Traversable RT? N/A Landing Length (in) N/A N/A **DWS Provided?** N/A Landing Width (in) N/A N/A **DWS Contrast?** N/A N/A N/A Landing Slope (%) DWS Length (in) N/A Landing X Slope (%) N/A N/A DWS Full Width? N/A Landing Curb? (Y/N) N/A N/A DWS Offset (in) N/A N/A Shared Landing? N/A **Gutter Ponding?** N/A N/A Gutter Slope (%) N/A Gutter Lip Ht (in) N/A N/A Gutter X Slope (%) N/A Painted X Walk1? No N/A Painted X Walk2? X Walk 1 Direction To E X Walk 2 Direction N/A N/A X Walk 2 Width (in) X Walk 1 Width (in) X Walk 1 Slope (%) 0.6 X Walk 2 Slope (%) X Walk 2 X Slope (%) X Walk 1 X Slope (%) 0.5 N/A N/A N/A Ramp inside XWalk2? Ramp inside XWalk1? Road Slope (%) 2.3 N/A Clear Space? N/A Road X Slope (%) Clear Space to XWalk (in) 4.4 N/A N/A N/A Any Obstructions? Storm Grate/Utility Hazard?