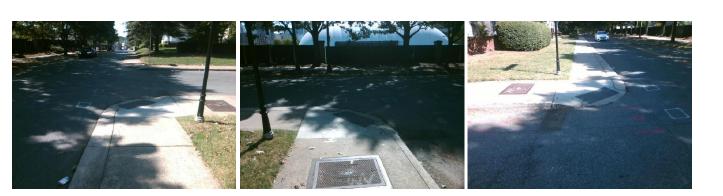

## Access Compliance Report Public Rights-of-Way (Curb Ramps)

|                                                                                                                 |                  |                              |       | _                                       |                                               |            |     |                             |       |
|-----------------------------------------------------------------------------------------------------------------|------------------|------------------------------|-------|-----------------------------------------|-----------------------------------------------|------------|-----|-----------------------------|-------|
| Intersection ID: 11965                                                                                          | Main Str         | Main Street: S_CEDAR_ST      |       | Cross Street: GREENLEAF_AV              |                                               |            |     | Location:                   | Ν     |
| ADA ID: BF8FD90F69D6                                                                                            | Ramp Ty          | Ramp Type: PerpDiag          |       |                                         | Initial Pass/Fail: Fail Overall Compliance: I |            |     | o Severity Score:           | 12.5  |
| Codes/Mitigation Info/Possible Solution                                                                         |                  |                              |       | Field Measurements/Component Compliance |                                               |            |     |                             |       |
| And I I                                                                                                         |                  | Possible Solutions:          | c     | comp                                    | liance Description                            |            |     | liance Description          | Data  |
| - Total                                                                                                         |                  | Remove & Replace Curb Ramp   |       | /A                                      | Ramp Length (in)                              | 36.0       |     | Ramp Slope (%)              | 9.0   |
|                                                                                                                 |                  | Two New Directional Ramps or |       | 'es                                     | Ramp Width (in)                               | 48.0       | Yes | Ramp XSlope (%)             | 0.8   |
|                                                                                                                 |                  | Equivalent.                  |       | /A                                      | Flare Type LT                                 | N/A        | N/A | Flare Type RT               | N/A   |
| C. MICHAR .                                                                                                     |                  |                              | Ν     | I/A                                     | Flare Slope LT (%)                            | N/A        | N/A | Flare Slope RT (%)          | N/A   |
|                                                                                                                 |                  |                              | Ν     | I/A                                     | Flare Traversable LT?                         | N/A        | N/A | Flare Traversable RT?       | N/A   |
| CONTRACTOR OF THE OF | XXA              |                              |       | / <b>A</b>                              | Landing Length (in)                           | N/A        | N/A | DWS Provided?               | N/A   |
|                                                                                                                 |                  | Surveyor Notes:              |       | I/A                                     | Landing Width (in)                            | N/A        | N/A | DWS Contrast?               | N/A   |
|                                                                                                                 | (M)              | N/A                          |       | I/A                                     | Landing Slope (%)                             | N/A        | N/A | DWS Length (in)             | N/A   |
|                                                                                                                 | L.               |                              | N     | I/A                                     | Landing X Slope (%)                           | N/A        | N/A | DWS Full Width?             | N/A   |
| the second                                                                                                      |                  |                              |       | I/A                                     | Landing Curb? (Y/N)                           | N/A        | N/A | DWS Offset (in)             | N/A   |
|                                                                                                                 |                  |                              |       | I/A                                     | Shared Landing?                               | N/A        |     |                             |       |
|                                                                                                                 |                  | PROW/ADA:                    |       | I/A                                     | Gutter Ponding?                               | N/A        | N/A | Gutter Slope (%)            | N/A   |
|                                                                                                                 |                  | Not Found, R304.2.2          |       | / <b>A</b>                              | Gutter Lip Ht (in)                            | N/A        | N/A | Gutter X Slope (%)          | N/A   |
|                                                                                                                 |                  | Not i ound, N304.2.2         |       | /A                                      | Painted X Walk1?                              | No         | N/A | Painted X Walk2?            | No    |
|                                                                                                                 |                  |                              |       |                                         | X Walk 1 Direction                            | To SW      |     | X Walk 2 Direction          | To SE |
| E. C. T. C.                                                                                                     | ) and the second |                              | N     | I/A                                     | X Walk 1 Width (in)                           | N/A        | N/A | X Walk 2 Width (in)         | N/A   |
| Street 1 Name                                                                                                   | GREENLEAF AV     |                              |       |                                         | X Walk 1 Slope (%)                            | 0.5        |     | X Walk 2 Slope (%)          | 9.5   |
| Stop Condition-Street 2                                                                                         | StopSign         |                              |       |                                         | X Walk 1 X Slope (%)                          | 3.3        |     | X Walk 2 X Slope (%)        | 3.1   |
| Street 2 Name                                                                                                   | S CEDAR ST       |                              | Ν     | I/A                                     | Ramp inside XWalk1?                           | N/A        | N/A | Ramp inside XWalk2?         | N/A   |
| Stop Condition-Street 1                                                                                         | None             |                              |       |                                         | Road Slope (%)                                | 2.1        | N/A | Clear Space?                | N/A   |
|                                                                                                                 |                  |                              |       |                                         | Road X Slope (%)                              | 3.8        | N/A | Clear Space to XWalk (in)   | N/A   |
|                                                                                                                 |                  |                              | Ν     | I/A                                     | Any Obstructions?                             | 0.0<br>N/A | N/A | Storm Grate/Utility Hazard? | N/A   |
|                                                                                                                 |                  | Total Cost: \$ 32            | 00.00 |                                         | Obstruction Type                              |            |     | Storm Grate/Utility Type    |       |
|                                                                                                                 |                  |                              |       |                                         |                                               | N/A        |     |                             | N/A   |
|                                                                                                                 |                  |                              |       |                                         |                                               | 11/1       | 1   |                             | 11/7  |