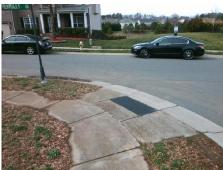

## Field Measurements/Component Compliance

**GAILES DR** Street 1 Name Stop Condition-Street 2 StopSign Street 2 Name **HERMSLEY RD** Stop Condition-Street 1 None

Possible Solutions: Remove & Replace Curb Ramp With Two New Directional Ramps or Equivalent. Surveyor Notes: N/A PROW/ADA: R304.5.1, R304.2.2

Total Cost: 3200.00

| Field Measurements/Component Compliance |                       |       |      |                             |       |
|-----------------------------------------|-----------------------|-------|------|-----------------------------|-------|
| Compliance Description                  |                       | Data  | Comp | liance Description          | Data  |
| N/A                                     | Ramp Length (in)      | 46.0  | No   | Ramp Slope (%)              | 9.8   |
| No                                      | Ramp Width (in)       | 46.0  | Yes  | Ramp XSlope (%)             | 0.3   |
| N/A                                     | Flare Type LT         | N/A   | N/A  | Flare Type RT               | N/A   |
| N/A                                     | Flare Slope LT (%)    | N/A   | N/A  | Flare Slope RT (%)          | N/A   |
| N/A                                     | Flare Traversable LT? | N/A   | N/A  | Flare Traversable RT?       | N/A   |
| N/A                                     | Landing Length (in)   | N/A   | N/A  | DWS Provided?               | N/A   |
| N/A                                     | Landing Width (in)    | N/A   | N/A  | DWS Contrast?               | N/A   |
| N/A                                     | Landing Slope (%)     | N/A   | N/A  | DWS Length (in)             | N/A   |
| N/A                                     | Landing X Slope (%)   | N/A   | N/A  | DWS Full Width?             | N/A   |
| N/A                                     | Landing Curb? (Y/N)   | N/A   | N/A  | DWS Offset (in)             | N/A   |
| N/A                                     | Shared Landing?       | N/A   |      |                             |       |
| N/A                                     | Gutter Ponding?       | N/A   | N/A  | Gutter Slope (%)            | N/A   |
| N/A                                     | Gutter Lip Ht (in)    | N/A   | N/A  | Gutter X Slope (%)          | N/A   |
| N/A                                     | Painted X Walk1?      | No    | N/A  | Painted X Walk2?            | No    |
|                                         | X Walk 1 Direction    | To NE |      | X Walk 2 Direction          | To NW |
| N/A                                     | X Walk 1 Width (in)   | N/A   | N/A  | X Walk 2 Width (in)         | N/A   |
|                                         | X Walk 1 Slope (%)    | 1.0   |      | X Walk 2 Slope (%)          | 1.6   |
|                                         | X Walk 1 X Slope (%)  | 2.6   |      | X Walk 2 X Slope (%)        | 1.4   |
| N/A                                     | Ramp inside XWalk1?   | N/A   | N/A  | Ramp inside XWalk2?         | N/A   |
|                                         | Road Slope (%)        | 0.4   | N/A  | Clear Space?                | N/A   |
|                                         | Road X Slope (%)      | 4.7   | N/A  | Clear Space to XWalk (in)   | N/A   |
| N/A                                     | Any Obstructions?     | N/A   | N/A  | Storm Grate/Utility Hazard? | N/A   |
|                                         | Obstruction Type      |       |      | Storm Grate/Utility Type    |       |
|                                         |                       | N/A   |      |                             | N/A   |
|                                         |                       |       | Yes  | Surface Condition? (G/P)    | Good  |
|                                         | - War                 |       |      |                             |       |