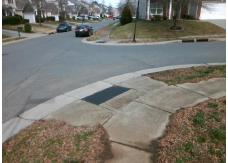

## Field Measurements/Component Compliance

**GAILES DR** Street 1 Name Stop Condition-Street 2 StopSign Street 2 Name **HERMSLEY RD** Stop Condition-Street 1 None

Possible Solutions: Remove & Replace Curb Ramp With Two New Directional Ramps or Equivalent. Surveyor Notes: N/A PROW/ADA: R304.5.1, R304.2.2

Total Cost: 3200.00

| Field Measurements/Component Compliance |                       |       |      |                             |       |
|-----------------------------------------|-----------------------|-------|------|-----------------------------|-------|
| Compliance Description                  |                       | Data  | Comp | liance Description          | Data  |
| N/A                                     | Ramp Length (in)      | 46.0  | No   | Ramp Slope (%)              | 9.8   |
| No                                      | Ramp Width (in)       | 46.0  | Yes  | Ramp XSlope (%)             | 0.3   |
| N/A                                     | Flare Type LT         | N/A   | N/A  | Flare Type RT               | N/A   |
| N/A                                     | Flare Slope LT (%)    | N/A   | N/A  | Flare Slope RT (%)          | N/A   |
| N/A                                     | Flare Traversable LT? | N/A   | N/A  | Flare Traversable RT?       | N/A   |
| N/A                                     | Landing Length (in)   | N/A   | N/A  | DWS Provided?               | N/A   |
| N/A                                     | Landing Width (in)    | N/A   | N/A  | DWS Contrast?               | N/A   |
| N/A                                     | Landing Slope (%)     | N/A   | N/A  | DWS Length (in)             | N/A   |
| N/A                                     | Landing X Slope (%)   | N/A   | N/A  | DWS Full Width?             | N/A   |
| N/A                                     | Landing Curb? (Y/N)   | N/A   | N/A  | DWS Offset (in)             | N/A   |
| N/A                                     | Shared Landing?       | N/A   |      |                             |       |
| N/A                                     | Gutter Ponding?       | N/A   | N/A  | Gutter Slope (%)            | N/A   |
| N/A                                     | Gutter Lip Ht (in)    | N/A   | N/A  | Gutter X Slope (%)          | N/A   |
| N/A                                     | Painted X Walk1?      | No    | N/A  | Painted X Walk2?            | No    |
|                                         | X Walk 1 Direction    | To NE |      | X Walk 2 Direction          | To NW |
| N/A                                     | X Walk 1 Width (in)   | N/A   | N/A  | X Walk 2 Width (in)         | N/A   |
|                                         | X Walk 1 Slope (%)    | 1.0   |      | X Walk 2 Slope (%)          | 1.6   |
|                                         | X Walk 1 X Slope (%)  | 2.6   |      | X Walk 2 X Slope (%)        | 1.4   |
| N/A                                     | Ramp inside XWalk1?   | N/A   | N/A  | Ramp inside XWalk2?         | N/A   |
|                                         | Road Slope (%)        | 0.4   | N/A  | Clear Space?                | N/A   |
|                                         | Road X Slope (%)      | 4.7   | N/A  | Clear Space to XWalk (in)   | N/A   |
| N/A                                     | Any Obstructions?     | N/A   | N/A  | Storm Grate/Utility Hazard? | N/A   |
|                                         | Obstruction Type      |       |      | Storm Grate/Utility Type    |       |
|                                         |                       | N/A   |      |                             | N/A   |
|                                         |                       |       | Yes  | Surface Condition? (G/P)    | Good  |
|                                         | - War                 |       |      |                             |       |