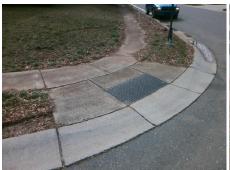

## Field Measurements/Component Compliance

**GAILES DR** Street 1 Name Stop Condition-Street 2 StopSign Street 2 Name **HERMSLEY RD** Stop Condition-Street 1 None

Possible Solutions: Remove & Replace Curb Ramp With Two New Directional Ramps or Equivalent. Surveyor Notes: N/A PROW/ADA: R304.5.1, R304.2.2

Total Cost: 3200.00

| Field Measurements/Component Compliance |                       |       |      |                             |       |
|-----------------------------------------|-----------------------|-------|------|-----------------------------|-------|
| Compliance Description                  |                       | Data  | Comp | liance Description          | Data  |
| N/A                                     | Ramp Length (in)      | 46.0  | No   | Ramp Slope (%)              | 9.8   |
| No                                      | Ramp Width (in)       | 46.0  | Yes  | Ramp XSlope (%)             | 0.3   |
| N/A                                     | Flare Type LT         | N/A   | N/A  | Flare Type RT               | N/A   |
| N/A                                     | Flare Slope LT (%)    | N/A   | N/A  | Flare Slope RT (%)          | N/A   |
| N/A                                     | Flare Traversable LT? | N/A   | N/A  | Flare Traversable RT?       | N/A   |
| N/A                                     | Landing Length (in)   | N/A   | N/A  | DWS Provided?               | N/A   |
| N/A                                     | Landing Width (in)    | N/A   | N/A  | DWS Contrast?               | N/A   |
| N/A                                     | Landing Slope (%)     | N/A   | N/A  | DWS Length (in)             | N/A   |
| N/A                                     | Landing X Slope (%)   | N/A   | N/A  | DWS Full Width?             | N/A   |
| N/A                                     | Landing Curb? (Y/N)   | N/A   | N/A  | DWS Offset (in)             | N/A   |
| N/A                                     | Shared Landing?       | N/A   |      |                             |       |
| N/A                                     | Gutter Ponding?       | N/A   | N/A  | Gutter Slope (%)            | N/A   |
| N/A                                     | Gutter Lip Ht (in)    | N/A   | N/A  | Gutter X Slope (%)          | N/A   |
| N/A                                     | Painted X Walk1?      | No    | N/A  | Painted X Walk2?            | No    |
|                                         | X Walk 1 Direction    | To NE |      | X Walk 2 Direction          | To NW |
| N/A                                     | X Walk 1 Width (in)   | N/A   | N/A  | X Walk 2 Width (in)         | N/A   |
|                                         | X Walk 1 Slope (%)    | 1.0   |      | X Walk 2 Slope (%)          | 1.6   |
|                                         | X Walk 1 X Slope (%)  | 2.6   |      | X Walk 2 X Slope (%)        | 1.4   |
| N/A                                     | Ramp inside XWalk1?   | N/A   | N/A  | Ramp inside XWalk2?         | N/A   |
|                                         | Road Slope (%)        | 0.4   | N/A  | Clear Space?                | N/A   |
|                                         | Road X Slope (%)      | 4.7   | N/A  | Clear Space to XWalk (in)   | N/A   |
| N/A                                     | Any Obstructions?     | N/A   | N/A  | Storm Grate/Utility Hazard? | N/A   |
|                                         | Obstruction Type      |       |      | Storm Grate/Utility Type    |       |
|                                         |                       | N/A   |      |                             | N/A   |
|                                         |                       |       | Yes  | Surface Condition? (G/P)    | Good  |
|                                         | - War                 |       |      |                             |       |