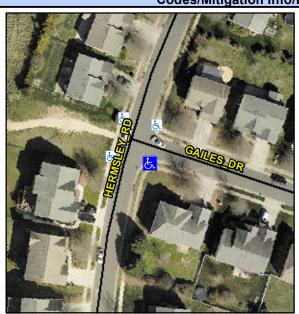

## **Access Compliance Report Public Rights-of-Way** (Curb Ramps)

Intersection ID: 47570 Main Street: HERMSLEY RD **Cross Street: GAILES DR** Location: SE ADA ID: BFA62E08EC7F Ramp Type: PerpDiag Initial Pass/Fail: Fail **Overall Compliance: No** Severity Score: 21.25

## Field Measurements/Component Compliance

**GAILES DR** Street 1 Name Stop Condition-Street 2 StopSign Street 2 Name **HERMSLEY RD** Stop Condition-Street 1 None

Possible Solutions: Remove & Replace Curb Ramp With Two New Directional Ramps or Equivalent. Surveyor Notes: N/A PROW/ADA: R304.5.1, R304.2.2