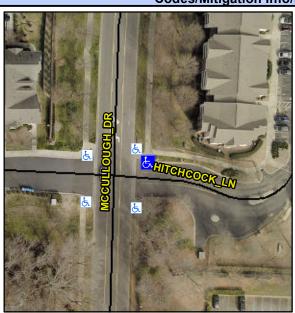

## Access Compliance Report Public Rights-of-Way (Curb Ramps)

Intersection ID: 47993 Main Street: HITCHCOCK\_LN Cross Street: MCCULLOUGH\_DR Location: NE

ADA ID: BFAC481B5316 Ramp Type: BlendTrans1 Initial Pass/Fail: Fail Overall Compliance: No Severity Score: 1.25

## Field Measurements/Component Compliance

Street 1 Name

Stop Condition-Street 1

StopSign

Street 2 Name

N/A

Stop Condition-Street 2

N/A