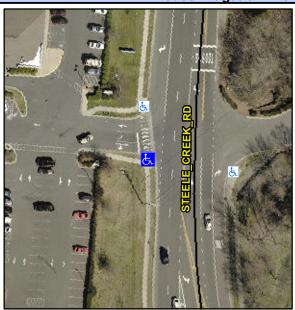

## **Access Compliance Report Public Rights-of-Way** (Curb Ramps)

Intersection ID: 10038783 Main Street: STEELE CREEK RD **Cross Street: N/A** Location: SW ADA ID: BFB0ECE85191 Ramp Type: PerpDiag Initial Pass/Fail: Fail **Overall Compliance: No Severity Score:** 22.5

**Codes/Mitigation Info/Possible Solution** 

Street 1 Name Stop Condition-Street 2 Street 2 Name Stop Condition-Street 1 STEELE CREEK RD None **ENTRANCE** StopSign

Possible Solutions: **Remove & Replace Curb Ramp With Two New Directional Ramps or** Equivalent. Surveyor Notes: N/A PROW/ADA: Not Found, R304.5.1, R304.2.2, R304.5.3