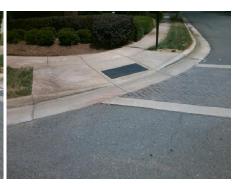

## Access Compliance Report Public Rights-of-Way (Curb Ramps)

Intersection ID: 2499 Main Street: LAGRANDE\_DR Cross Street: HIGHLAND\_CREEK\_PY Location: NW

ADA ID: BFB6E1E7AC87 Ramp Type: PerpDiag Initial Pass/Fail: Fail Overall Compliance: No Severity Score: 13.75

## Field Measurements/Component Compliance

Street 1 Name
Stop Condition-Street 2
Street 2 Name
Stop Condition-Street 1

HIGHLAND CREEK PY
None
MEADOWMONT DR
StopSign

Possible Solutions:
Remove & Replace Curb Ramp With Two New Directional Ramps or Equivalent.

Surveyor Notes:
N/A

PROW/ADA:
R304.2.2, R304.5.3

Total Cost: \$ 3200.00

| Compliance Description |                       | Data |     | liance Description          | Data |
|------------------------|-----------------------|------|-----|-----------------------------|------|
| N/A                    | Ramp Length (in)      | 51.5 | No  | Ramp Slope (%)              | 9.8  |
| Yes                    | Ramp Width (in)       | 56.0 | No  | Ramp XSlope (%)             | 4.1  |
| N/A                    | Flare Type LT         | N/A  | N/A | Flare Type RT               | N/A  |
| N/A                    | Flare Slope LT (%)    | N/A  | N/A | Flare Slope RT (%)          | N/A  |
| N/A                    | Flare Traversable LT? | N/A  | N/A | Flare Traversable RT?       | N/A  |
| N/A                    | Landing Length (in)   | N/A  | N/A | DWS Provided?               | N/A  |
| N/A                    | Landing Width (in)    | N/A  | N/A | DWS Contrast?               | N/A  |
| N/A                    | Landing Slope (%)     | N/A  | N/A | DWS Length (in)             | N/A  |
| N/A                    | Landing X Slope (%)   | N/A  | N/A | DWS Full Width?             | N/A  |
| N/A                    | Landing Curb? (Y/N)   | N/A  | N/A | DWS Offset (in)             | N/A  |
| N/A                    | Shared Landing?       | N/A  |     |                             |      |
| N/A                    | Gutter Ponding?       | N/A  | N/A | Gutter Slope (%)            | N/A  |
| N/A                    | Gutter Lip Ht (in)    | N/A  | N/A | Gutter X Slope (%)          | N/A  |
| N/A                    | Painted X Walk1?      | No   | N/A | Painted X Walk2?            | Yes  |
|                        | X Walk 1 Direction    | To S |     | X Walk 2 Direction          | To E |
| N/A                    | X Walk 1 Width (in)   | N/A  | N/A | X Walk 2 Width (in)         | 97.0 |
|                        | X Walk 1 Slope (%)    | 3.1  |     | X Walk 2 Slope (%)          | 0.5  |
|                        | X Walk 1 X Slope (%)  | 4.2  |     | X Walk 2 X Slope (%)        | 0.7  |
| N/A                    | Ramp inside XWalk1?   | N/A  | N/A | Ramp inside XWalk2?         | Yes  |
|                        | Road Slope (%)        | 0.9  | N/A | Clear Space?                | N/A  |
|                        | Road X Slope (%)      | 1.8  | N/A | Clear Space to XWalk (in)   | N/A  |
| N/A                    | Any Obstructions?     | N/A  | N/A | Storm Grate/Utility Hazard? | N/A  |
|                        | Obstruction Type      |      |     | Storm Grate/Utility Type    |      |
|                        |                       | N/A  |     |                             | N/A  |
|                        |                       |      | Yes | Surface Condition? (G/P)    | Good |