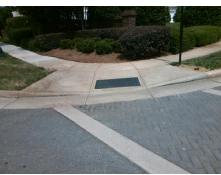

## Access Compliance Report Public Rights-of-Way (Curb Ramps)

Intersection ID: 2499 Main Street: LAGRANDE\_DR Cross Street: HIGHLAND\_CREEK\_PY Location: NW

ADA ID: BFB6E1E7AC87 Ramp Type: PerpDiag Initial Pass/Fail: Fail Overall Compliance: No Severity Score: 13.75

## Field Measurements/Component Compliance

Street 1 Name
Stop Condition-Street 2
Street 2 Name
Stop Condition-Street 1

HIGHLAND CREEK PY
None
MEADOWMONT DR
StopSign

Possible Solutions:
Remove & Replace Curb Ramp With Two New Directional Ramps or Equivalent.

Surveyor Notes:
N/A

PROW/ADA:
R304.2.2, R304.5.3

Total Cost: \$ 3200.00

| Compliance Description |                       | Data |     | liance Description          | Data |
|------------------------|-----------------------|------|-----|-----------------------------|------|
| N/A                    | Ramp Length (in)      | 51.5 | No  | Ramp Slope (%)              | 9.8  |
| Yes                    | Ramp Width (in)       | 56.0 | No  | Ramp XSlope (%)             | 4.1  |
| N/A                    | Flare Type LT         | N/A  | N/A | Flare Type RT               | N/A  |
| N/A                    | Flare Slope LT (%)    | N/A  | N/A | Flare Slope RT (%)          | N/A  |
| N/A                    | Flare Traversable LT? | N/A  | N/A | Flare Traversable RT?       | N/A  |
| N/A                    | Landing Length (in)   | N/A  | N/A | DWS Provided?               | N/A  |
| N/A                    | Landing Width (in)    | N/A  | N/A | DWS Contrast?               | N/A  |
| N/A                    | Landing Slope (%)     | N/A  | N/A | DWS Length (in)             | N/A  |
| N/A                    | Landing X Slope (%)   | N/A  | N/A | DWS Full Width?             | N/A  |
| N/A                    | Landing Curb? (Y/N)   | N/A  | N/A | DWS Offset (in)             | N/A  |
| N/A                    | Shared Landing?       | N/A  |     |                             |      |
| N/A                    | Gutter Ponding?       | N/A  | N/A | Gutter Slope (%)            | N/A  |
| N/A                    | Gutter Lip Ht (in)    | N/A  | N/A | Gutter X Slope (%)          | N/A  |
| N/A                    | Painted X Walk1?      | No   | N/A | Painted X Walk2?            | Yes  |
|                        | X Walk 1 Direction    | To S |     | X Walk 2 Direction          | To E |
| N/A                    | X Walk 1 Width (in)   | N/A  | N/A | X Walk 2 Width (in)         | 97.0 |
|                        | X Walk 1 Slope (%)    | 3.1  |     | X Walk 2 Slope (%)          | 0.5  |
|                        | X Walk 1 X Slope (%)  | 4.2  |     | X Walk 2 X Slope (%)        | 0.7  |
| N/A                    | Ramp inside XWalk1?   | N/A  | N/A | Ramp inside XWalk2?         | Yes  |
|                        | Road Slope (%)        | 0.9  | N/A | Clear Space?                | N/A  |
|                        | Road X Slope (%)      | 1.8  | N/A | Clear Space to XWalk (in)   | N/A  |
| N/A                    | Any Obstructions?     | N/A  | N/A | Storm Grate/Utility Hazard? | N/A  |
|                        | Obstruction Type      |      |     | Storm Grate/Utility Type    |      |
|                        |                       | N/A  |     |                             | N/A  |
|                        |                       |      | Yes | Surface Condition? (G/P)    | Good |