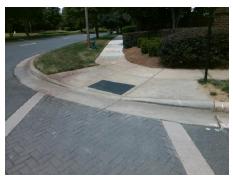

## Access Compliance Report Public Rights-of-Way (Curb Ramps)

Intersection ID: 2499 Main Street: LAGRANDE\_DR Cross Street: HIGHLAND\_CREEK\_PY Location: NW

ADA ID: BFB6E1E7AC87 Ramp Type: PerpDiag Initial Pass/Fail: Fail Overall Compliance: No Severity Score: 13.75

## Field Measurements/Component Compliance

Street 1 Name
Stop Condition-Street 2
Street 2 Name
Stop Condition-Street 1

HIGHLAND CREEK PY
None
MEADOWMONT DR
StopSign

Possible Solutions:
Remove & Replace Curb Ramp With Two New Directional Ramps or Equivalent.

Surveyor Notes:
N/A

PROW/ADA:
R304.2.2, R304.5.3

Total Cost: \$ 3200.00

| Compliance Description |                       | Data |     | liance Description          | Data |
|------------------------|-----------------------|------|-----|-----------------------------|------|
| N/A                    | Ramp Length (in)      | 51.5 | No  | Ramp Slope (%)              | 9.8  |
| Yes                    | Ramp Width (in)       | 56.0 | No  | Ramp XSlope (%)             | 4.1  |
| N/A                    | Flare Type LT         | N/A  | N/A | Flare Type RT               | N/A  |
| N/A                    | Flare Slope LT (%)    | N/A  | N/A | Flare Slope RT (%)          | N/A  |
| N/A                    | Flare Traversable LT? | N/A  | N/A | Flare Traversable RT?       | N/A  |
| N/A                    | Landing Length (in)   | N/A  | N/A | DWS Provided?               | N/A  |
| N/A                    | Landing Width (in)    | N/A  | N/A | DWS Contrast?               | N/A  |
| N/A                    | Landing Slope (%)     | N/A  | N/A | DWS Length (in)             | N/A  |
| N/A                    | Landing X Slope (%)   | N/A  | N/A | DWS Full Width?             | N/A  |
| N/A                    | Landing Curb? (Y/N)   | N/A  | N/A | DWS Offset (in)             | N/A  |
| N/A                    | Shared Landing?       | N/A  |     |                             |      |
| N/A                    | Gutter Ponding?       | N/A  | N/A | Gutter Slope (%)            | N/A  |
| N/A                    | Gutter Lip Ht (in)    | N/A  | N/A | Gutter X Slope (%)          | N/A  |
| N/A                    | Painted X Walk1?      | No   | N/A | Painted X Walk2?            | Yes  |
|                        | X Walk 1 Direction    | To S |     | X Walk 2 Direction          | To E |
| N/A                    | X Walk 1 Width (in)   | N/A  | N/A | X Walk 2 Width (in)         | 97.0 |
|                        | X Walk 1 Slope (%)    | 3.1  |     | X Walk 2 Slope (%)          | 0.5  |
|                        | X Walk 1 X Slope (%)  | 4.2  |     | X Walk 2 X Slope (%)        | 0.7  |
| N/A                    | Ramp inside XWalk1?   | N/A  | N/A | Ramp inside XWalk2?         | Yes  |
|                        | Road Slope (%)        | 0.9  | N/A | Clear Space?                | N/A  |
|                        | Road X Slope (%)      | 1.8  | N/A | Clear Space to XWalk (in)   | N/A  |
| N/A                    | Any Obstructions?     | N/A  | N/A | Storm Grate/Utility Hazard? | N/A  |
|                        | Obstruction Type      |      |     | Storm Grate/Utility Type    |      |
|                        |                       | N/A  |     |                             | N/A  |
|                        |                       |      | Yes | Surface Condition? (G/P)    | Good |