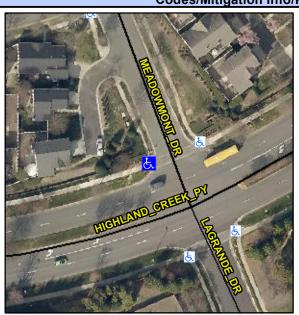

## Access Compliance Report Public Rights-of-Way (Curb Ramps)

Intersection ID: 2499 Main Street: LAGRANDE\_DR Cross Street: HIGHLAND\_CREEK\_PY Location: NW

ADA ID: BFB6E1E7AC87 Ramp Type: PerpDiag Initial Pass/Fail: Fail Overall Compliance: No Severity Score: 13.75

## Field Measurements/Component Compliance

Street 1 Name
Stop Condition-Street 2
Street 2 Name
Stop Condition-Street 1

HIGHLAND CREEK PY
None
MEADOWMONT DR
StopSign

Possible Solutions:
Remove & Replace Curb Ramp With Two New Directional Ramps or Equivalent.