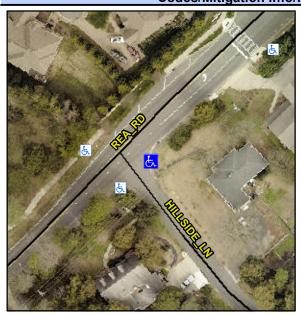

## Access Compliance Report Public Rights-of-Way (Curb Ramps)

Intersection ID: 23563 Main Street: HILLSIDE\_LN Cross Street: REA\_RD Location: E

ADA ID: BFBD1F046EAC Ramp Type: PerpDiag Initial Pass/Fail: Fail Overall Compliance: No Severity Score: 37.5

## Field Measurements/Component Compliance

Street 1 Name
Stop Condition-Street 2
Street 2 Name
Stop Condition-Street 1

REA RD None HILLSIDE LN StopSign Possible Solutions:

Remove & Replace Curb Ramp With Two New Directional Ramps or Equivalent.