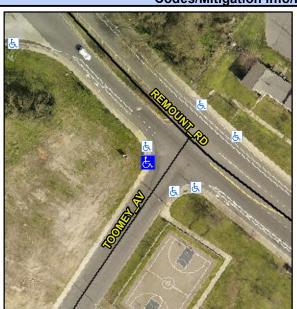

## Access Compliance Report Public Rights-of-Way (Curb Ramps)

Intersection ID: 14349Main Street:REMOUNT\_RDCross Street:TOOMEY\_AVLocation:WADA ID: BFBEB871F1CCRamp Type:PerpInitial Pass/Fail:FailOverall Compliance:NoSeverity Score:10

## Field Measurements/Component Compliance

Street 1 Name

TOOMEY AV
Stop Condition-Street 2
StopSign
Street 2 Name
N/A
Stop Condition-Street 1
N/A

Possible Solutions:

Remove & Replace Entire Ramp.

Surveyor Notes: