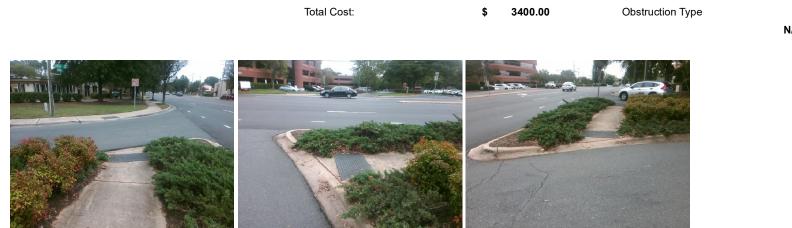

## Access Compliance Report Public Rights-of-Way (Curb Ramps)

| Intersection ID: 25678                     | Main Str      | eet: CARMEL_EXECUTIVE_PARK    | Cross Stre                                     | eet:                  | CARMEL RD             |                 |     | Location:                   | w    |
|--------------------------------------------|---------------|-------------------------------|------------------------------------------------|-----------------------|-----------------------|-----------------|-----|-----------------------------|------|
|                                            |               |                               |                                                |                       |                       |                 |     |                             |      |
| ADA ID: BFC0B44262E2 Ramp Type: IslandPerp |               |                               | Initial Pass/Fail: Fail Overall Compliance: No |                       |                       |                 |     | o Severity Score:           | 12.5 |
| Codes/Mitigation Info/Possible Solution    |               |                               | Field Measurements/Component Compliance        |                       |                       |                 |     |                             |      |
|                                            |               | Possible Solutions:           | <u>C</u>                                       | ompliance Description |                       | Data Compliance |     | liance Description          | Data |
|                                            |               | Remove & Replace Entire Ramp. | N/                                             | / <b>A</b>            | Ramp Length (in)      | 70.0            | No  | Ramp Slope (%)              | 8.6  |
| Mata shere it                              |               |                               | Ye                                             | es                    | Ramp Width (in)       | 54.0            | Yes | Ramp XSlope (%)             | 2.0  |
|                                            |               |                               | N/.                                            | Α                     | Flare Type LT         | N/A             | N/A | Flare Type RT               | N/A  |
| A A A A A A A A A A A A A A A A A A A      |               |                               | N/                                             | <b>/A</b>             | Flare Slope LT (%)    | N/A             | N/A | Flare Slope RT (%)          | N/A  |
| 1 I I I I I I I I I I I I I I I I I I I    | OARMEL R      |                               | N/                                             | <b>/A</b>             | Flare Traversable LT? | N/A             | N/A | Flare Traversable RT?       | N/A  |
| LITTLE AV 5                                |               |                               | N/                                             | <b>/A</b>             | Landing Length (in)   | N/A             | N/A | DWS Provided?               | N/A  |
|                                            |               | Surveyor Notes:               | N/                                             | <b>/A</b>             | Landing Width (in)    | N/A             | N/A | DWS Contrast?               | N/A  |
|                                            |               | N/A                           | N/                                             | <b>/A</b>             | Landing Slope (%)     | N/A             | N/A | DWS Length (in)             | N/A  |
|                                            |               |                               | N/                                             | <b>/A</b>             | Landing X Slope (%)   | N/A             | N/A | DWS Full Width?             | N/A  |
|                                            |               |                               | N/                                             | <b>/A</b>             | Landing Curb? (Y/N)   | N/A             | N/A | DWS Offset (in)             | N/A  |
|                                            | · .           |                               | N/                                             | <b>/A</b>             | Shared Landing?       | N/A             |     |                             |      |
| -                                          |               | PROW/ADA:                     | N/                                             | <b>/A</b>             | Gutter Ponding?       | N/A             | N/A | Gutter Slope (%)            | N/A  |
|                                            |               | Not Found, R304.2.2           | N/.                                            | Ά                     | Gutter Lip Ht (in)    | N/A             | N/A | Gutter X Slope (%)          | N/A  |
|                                            | in the senter |                               | N/                                             | A                     | Painted X Walk1?      | No              | N/A | Painted X Walk2?            | N/A  |
|                                            | E 6 20        |                               |                                                |                       | X Walk 1 Direction    | To N            |     | X Walk 2 Direction          | N/A  |
|                                            |               |                               | N/                                             | A                     | X Walk 1 Width (in)   | N/A             | N/A | X Walk 2 Width (in)         | N/A  |
| Street 1 Name                              | LITTLE AV     |                               |                                                |                       | X Walk 1 Slope (%)    | 1.0             |     | X Walk 2 Slope (%)          | N/A  |
| Stop Condition-Street 2                    | StopSign      |                               |                                                |                       | X Walk 1 X Slope (%)  | 0.1             |     | X Walk 2 X Slope (%)        | N/A  |
| Street 2 Name                              | N/A           |                               | N/                                             | A                     | Ramp inside XWalk1?   | N/A             | N/A | Ramp inside XWalk2?         | N/A  |
| Stop Condition-Street 1                    | N/A           |                               |                                                |                       | Road Slope (%)        | N/A             | N/A | Clear Space?                | N/A  |
|                                            |               |                               |                                                |                       | Road X Slope (%)      | N/A             | N/A | Clear Space to XWalk (in)   | N/A  |
|                                            |               |                               | N/                                             | / <b>A</b>            | Any Obstructions?     | N/A             | N/A | Storm Grate/Utility Hazard? | N/A  |
|                                            |               | Total Cost: \$ 3              | 400.00                                         |                       | Obstruction Type      |                 |     | Storm Grate/Utility Type    |      |
|                                            |               |                               |                                                |                       |                       | N/A             |     |                             | N/A  |