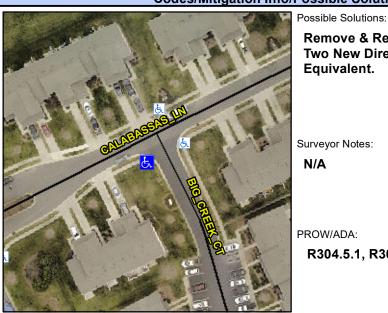

## **Access Compliance Report Public Rights-of-Way** (Curb Ramps)

Intersection ID: 29557 Main Street: CALABASSAS LN Cross Street: BIG CREEK CT Location: SW ADA ID: BFC2B7F588BB Ramp Type: PerpDiag Initial Pass/Fail: Fail **Overall Compliance: No** Severity Score: 21.25

**Codes/Mitigation Info/Possible Solution** 

**Field Measurements/Component Compliance** 

Street 1 Name Stop Condition-Street 2 Street 2 Name Stop Condition-Street 1

**BIG CREEK CT** StopSign **CALABASSAS LN** None Remove & Replace Curb Ramp With Two New Directional Ramps or Equivalent.