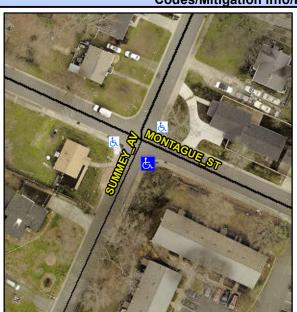

## Access Compliance Report Public Rights-of-Way (Curb Ramps)

Intersection ID: 16897 Main Street: MONTAGUE\_ST Cross Street: SUMMEY\_AV Location: S

ADA ID: BFC2C5601F17 Ramp Type: ParaDiag Initial Pass/Fail: Fail Overall Compliance: No Severity Score: 21.25

Codes/Mitigation Info/Possible Solution

Field Measurements/Component Compliance

Street 1 Name
Stop Condition-Street 1
Street 2 Name
Stop Condition-Street 2

MONTAGUE ST None SUMMEY AV StopSign Possible Solution