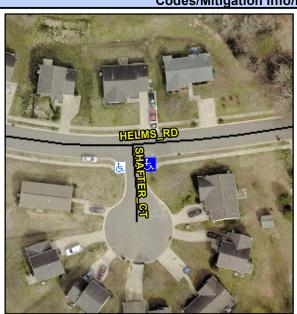

**Severity Score:** 

Compliance Description

Intersection ID: 30241 Main Street: HELMS\_RD Cross Street: SHAFTER\_CT Location: SE

Initial Pass/Fail: Fail

Compliance Description

Codes/Mitigation Info/Possible Solution

Street 1 Name
SHAFTER CT
Stop Condition-Street 1
StopSign
Street 2 Name
N/A
Stop Condition-Street 2
N/A

Possible Solutions:

Remove & Replace Curb Ramp With Two New Directional Ramps or Equivalent.

Surveyor Notes: