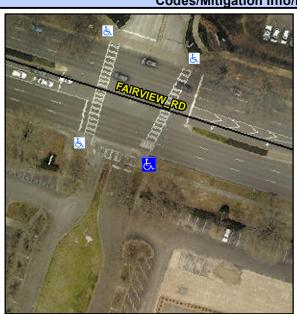

## Access Compliance Report Public Rights-of-Way (Curb Ramps)

Intersection ID: 10026308 Main Street: FAIRVIEW\_RD Cross Street: N/A Location: SE

ADA ID: BFC7C77775E0 Ramp Type: PerpDiag Initial Pass/Fail: Fail Overall Compliance: No Severity Score: 12.5

## Field Measurements/Component Compliance

Street 1 Name FAIRVIEW RD
Stop Condition-Street 2 Signal
Street 2 Name ENTRANCE
Stop Condition-Street 1 Signal

Possible Solutions:

Remove & Replace Curb Ramp With
Two New Directional Ramps or
Equivalent.