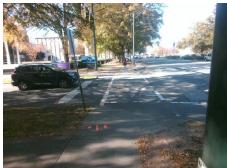

## Field Measurements/Component Compliance

Street 1 Name FAIRVIEW RD
Stop Condition-Street 2 Signal
Street 2 Name ENTRANCE
Stop Condition-Street 1 Signal

Possible Solutions:

Remove & Replace Curb Ramp With
Two New Directional Ramps or
Equivalent.

N/A

Total Cost: \$ 3200.00

| Field Measurements/Component Compliance |                       |       |                        |                             |       |
|-----------------------------------------|-----------------------|-------|------------------------|-----------------------------|-------|
| Compliance Description                  |                       | Data  | Compliance Description |                             | Data  |
| N/A                                     | Ramp Length (in)      | 64.0  | No                     | Ramp Slope (%)              | 8.6   |
| Yes                                     | Ramp Width (in)       | 48.0  | Yes                    | Ramp XSlope (%)             | 1.0   |
| N/A                                     | Flare Type LT         | N/A   | N/A                    | Flare Type RT               | N/A   |
| N/A                                     | Flare Slope LT (%)    | N/A   | N/A                    | Flare Slope RT (%)          | N/A   |
| N/A                                     | Flare Traversable LT? | N/A   | N/A                    | Flare Traversable RT?       | N/A   |
| N/A                                     | Landing Length (in)   | N/A   | N/A                    | DWS Provided?               | N/A   |
| N/A                                     | Landing Width (in)    | N/A   | N/A                    | DWS Contrast?               | N/A   |
| N/A                                     | Landing Slope (%)     | N/A   | N/A                    | DWS Length (in)             | N/A   |
| N/A                                     | Landing X Slope (%)   | N/A   | N/A                    | DWS Full Width?             | N/A   |
| N/A                                     | Landing Curb? (Y/N)   | N/A   | N/A                    | DWS Offset (in)             | N/A   |
| N/A                                     | Shared Landing?       | N/A   |                        |                             |       |
| N/A                                     | Gutter Ponding?       | N/A   | N/A                    | Gutter Slope (%)            | N/A   |
| N/A                                     | Gutter Lip Ht (in)    | N/A   | N/A                    | Gutter X Slope (%)          | N/A   |
| N/A                                     | Painted X Walk1?      | Yes   | N/A                    | Painted X Walk2?            | Yes   |
|                                         | X Walk 1 Direction    | To NE |                        | X Walk 2 Direction          | To NW |
| N/A                                     | X Walk 1 Width (in)   | 106.0 | N/A                    | X Walk 2 Width (in)         | 101.0 |
|                                         | X Walk 1 Slope (%)    | 2.0   |                        | X Walk 2 Slope (%)          | 2.9   |
|                                         | X Walk 1 X Slope (%)  | 2.3   |                        | X Walk 2 X Slope (%)        | 1.1   |
| N/A                                     | Ramp inside XWalk1?   | Yes   | N/A                    | Ramp inside XWalk2?         | Yes   |
|                                         | Road Slope (%)        | 0.5   | N/A                    | Clear Space?                | N/A   |
|                                         | Road X Slope (%)      | 3.9   | N/A                    | Clear Space to XWalk (in)   | N/A   |
| N/A                                     | Any Obstructions?     | N/A   | N/A                    | Storm Grate/Utility Hazard? | N/A   |
|                                         | Obstruction Type      |       | l                      | Storm Grate/Utility Type    |       |
|                                         |                       | N/A   |                        |                             | N/A   |
|                                         |                       |       | Yes                    | Surface Condition? (G/P)    | Good  |
|                                         |                       |       |                        |                             |       |