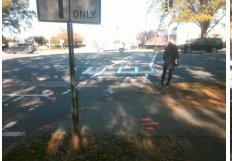

## Field Measurements/Component Compliance

Street 1 Name FAIRVIEW RD
Stop Condition-Street 2 Signal
Street 2 Name ENTRANCE
Stop Condition-Street 1 Signal

Possible Solutions:

Remove & Replace Curb Ramp With
Two New Directional Ramps or
Equivalent.

N/A

Total Cost: \$ 3200.00

| Field Measurements/Component Compliance |                       |       |                        |                             |       |
|-----------------------------------------|-----------------------|-------|------------------------|-----------------------------|-------|
| Compliance Description                  |                       | Data  | Compliance Description |                             | Data  |
| N/A                                     | Ramp Length (in)      | 64.0  | No                     | Ramp Slope (%)              | 8.6   |
| Yes                                     | Ramp Width (in)       | 48.0  | Yes                    | Ramp XSlope (%)             | 1.0   |
| N/A                                     | Flare Type LT         | N/A   | N/A                    | Flare Type RT               | N/A   |
| N/A                                     | Flare Slope LT (%)    | N/A   | N/A                    | Flare Slope RT (%)          | N/A   |
| N/A                                     | Flare Traversable LT? | N/A   | N/A                    | Flare Traversable RT?       | N/A   |
| N/A                                     | Landing Length (in)   | N/A   | N/A                    | DWS Provided?               | N/A   |
| N/A                                     | Landing Width (in)    | N/A   | N/A                    | DWS Contrast?               | N/A   |
| N/A                                     | Landing Slope (%)     | N/A   | N/A                    | DWS Length (in)             | N/A   |
| N/A                                     | Landing X Slope (%)   | N/A   | N/A                    | DWS Full Width?             | N/A   |
| N/A                                     | Landing Curb? (Y/N)   | N/A   | N/A                    | DWS Offset (in)             | N/A   |
| N/A                                     | Shared Landing?       | N/A   |                        |                             |       |
| N/A                                     | Gutter Ponding?       | N/A   | N/A                    | Gutter Slope (%)            | N/A   |
| N/A                                     | Gutter Lip Ht (in)    | N/A   | N/A                    | Gutter X Slope (%)          | N/A   |
| N/A                                     | Painted X Walk1?      | Yes   | N/A                    | Painted X Walk2?            | Yes   |
|                                         | X Walk 1 Direction    | To NE |                        | X Walk 2 Direction          | To NW |
| N/A                                     | X Walk 1 Width (in)   | 106.0 | N/A                    | X Walk 2 Width (in)         | 101.0 |
|                                         | X Walk 1 Slope (%)    | 2.0   |                        | X Walk 2 Slope (%)          | 2.9   |
|                                         | X Walk 1 X Slope (%)  | 2.3   |                        | X Walk 2 X Slope (%)        | 1.1   |
| N/A                                     | Ramp inside XWalk1?   | Yes   | N/A                    | Ramp inside XWalk2?         | Yes   |
|                                         | Road Slope (%)        | 0.5   | N/A                    | Clear Space?                | N/A   |
|                                         | Road X Slope (%)      | 3.9   | N/A                    | Clear Space to XWalk (in)   | N/A   |
| N/A                                     | Any Obstructions?     | N/A   | N/A                    | Storm Grate/Utility Hazard? | N/A   |
|                                         | Obstruction Type      |       | l                      | Storm Grate/Utility Type    |       |
|                                         |                       | N/A   |                        |                             | N/A   |
|                                         |                       |       | Yes                    | Surface Condition? (G/P)    | Good  |
|                                         |                       |       |                        |                             |       |