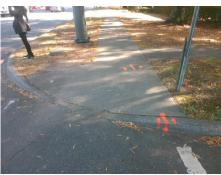

## Field Measurements/Component Compliance

Street 1 Name FAIRVIEW RD
Stop Condition-Street 2 Signal
Street 2 Name ENTRANCE
Stop Condition-Street 1 Signal

Possible Solutions:

Remove & Replace Curb Ramp With
Two New Directional Ramps or
Equivalent.

N/A

Total Cost: \$ 3200.00

| Field Measurements/Component Compliance |                       |       |                        |                             |       |
|-----------------------------------------|-----------------------|-------|------------------------|-----------------------------|-------|
| Compliance Description                  |                       | Data  | Compliance Description |                             | Data  |
| N/A                                     | Ramp Length (in)      | 64.0  | No                     | Ramp Slope (%)              | 8.6   |
| Yes                                     | Ramp Width (in)       | 48.0  | Yes                    | Ramp XSlope (%)             | 1.0   |
| N/A                                     | Flare Type LT         | N/A   | N/A                    | Flare Type RT               | N/A   |
| N/A                                     | Flare Slope LT (%)    | N/A   | N/A                    | Flare Slope RT (%)          | N/A   |
| N/A                                     | Flare Traversable LT? | N/A   | N/A                    | Flare Traversable RT?       | N/A   |
| N/A                                     | Landing Length (in)   | N/A   | N/A                    | DWS Provided?               | N/A   |
| N/A                                     | Landing Width (in)    | N/A   | N/A                    | DWS Contrast?               | N/A   |
| N/A                                     | Landing Slope (%)     | N/A   | N/A                    | DWS Length (in)             | N/A   |
| N/A                                     | Landing X Slope (%)   | N/A   | N/A                    | DWS Full Width?             | N/A   |
| N/A                                     | Landing Curb? (Y/N)   | N/A   | N/A                    | DWS Offset (in)             | N/A   |
| N/A                                     | Shared Landing?       | N/A   |                        |                             |       |
| N/A                                     | Gutter Ponding?       | N/A   | N/A                    | Gutter Slope (%)            | N/A   |
| N/A                                     | Gutter Lip Ht (in)    | N/A   | N/A                    | Gutter X Slope (%)          | N/A   |
| N/A                                     | Painted X Walk1?      | Yes   | N/A                    | Painted X Walk2?            | Yes   |
|                                         | X Walk 1 Direction    | To NE |                        | X Walk 2 Direction          | To NW |
| N/A                                     | X Walk 1 Width (in)   | 106.0 | N/A                    | X Walk 2 Width (in)         | 101.0 |
|                                         | X Walk 1 Slope (%)    | 2.0   |                        | X Walk 2 Slope (%)          | 2.9   |
|                                         | X Walk 1 X Slope (%)  | 2.3   |                        | X Walk 2 X Slope (%)        | 1.1   |
| N/A                                     | Ramp inside XWalk1?   | Yes   | N/A                    | Ramp inside XWalk2?         | Yes   |
|                                         | Road Slope (%)        | 0.5   | N/A                    | Clear Space?                | N/A   |
|                                         | Road X Slope (%)      | 3.9   | N/A                    | Clear Space to XWalk (in)   | N/A   |
| N/A                                     | Any Obstructions?     | N/A   | N/A                    | Storm Grate/Utility Hazard? | N/A   |
|                                         | Obstruction Type      |       | l                      | Storm Grate/Utility Type    |       |
|                                         |                       | N/A   |                        |                             | N/A   |
|                                         |                       |       | Yes                    | Surface Condition? (G/P)    | Good  |
|                                         |                       |       |                        |                             |       |