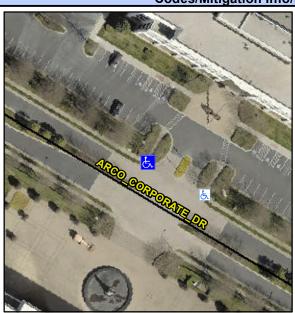

## **Access Compliance Report Public Rights-of-Way** (Curb Ramps)

Intersection ID: 10019902 Main Street: ARCO CORPORATE DR **Cross Street: N/A** Location: **ADA ID: BFC9F363627B** Ramp Type: PerpDiag Initial Pass/Fail: Fail **Overall Compliance: No** Severity Score: 21.25

**Codes/Mitigation Info/Possible Solution** 

ARCO CORPORATE DR Street 1 Name Stop Condition-Street 2 None Street 2 Name **ENTRANCE** Stop Condition-Street 1 None Possible Solutions: Remove & Replace Curb Ramp With Two New Directional Ramps or Equivalent. Surveyor Notes: N/A PROW/ADA: R304.5.1, R304.2.2