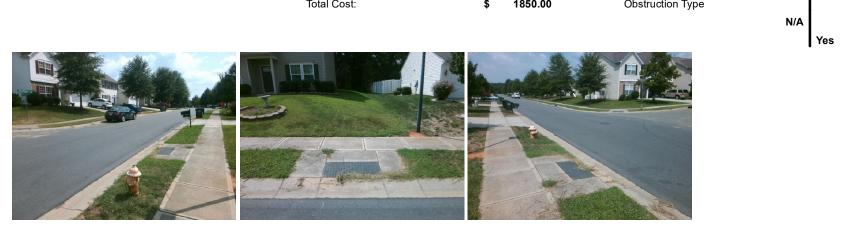

## Access Compliance Report Public Rights-of-Way (Curb Ramps)

| Intersection ID: 46686 Main St          | 6686 Main Street: GOLDFIELDS_DR |                                                | Cross Street: AYERS_ORCHARD_WY |      |                   |                             | SW   |
|-----------------------------------------|---------------------------------|------------------------------------------------|--------------------------------|------|-------------------|-----------------------------|------|
| ADA ID: BFCAD5D3505A Ramp Type: Perp    |                                 | Initial Pass/Fail: Fail Overall Compliance: No |                                |      | o Severity Score: | 13.75                       |      |
| Codes/Mitigation Info/Possible Solution |                                 | Field Measurements/Component Compliance        |                                |      |                   |                             |      |
| Possible Solutions:                     |                                 |                                                |                                |      |                   | Compliance Description Data |      |
| 6 BATERS BRANKELUT                      | Remove & Replace Entire Ramp.   | N/A                                            | Ramp Length (in)               | 48.0 | No                | Ramp Slope (%)              | 10.0 |
|                                         |                                 | Yes                                            | Ramp Width (in)                | 48.0 | No                | Ramp XSlope (%)             | 3.0  |
|                                         | S.                              | N/A                                            | Flare Type LT                  | N/A  | N/A               | Flare Type RT               | N/A  |
|                                         |                                 | N/A                                            | Flare Slope LT (%)             | N/A  | N/A               | Flare Slope RT (%)          | N/A  |
|                                         | 4                               | N/A                                            | Flare Traversable LT?          | N/A  | N/A               | Flare Traversable RT?       | N/A  |
|                                         |                                 | N/A                                            | Landing Length (in)            | N/A  | N/A               | DWS Provided?               | N/A  |
|                                         | Surveyor Notes:                 | N/A                                            | Landing Width (in)             | N/A  | N/A               | DWS Contrast?               | N/A  |
|                                         | N/A                             | N/A                                            | Landing Slope (%)              | N/A  | N/A               | DWS Length (in)             | N/A  |
|                                         |                                 | N/A                                            | Landing X Slope (%)            | N/A  | N/A               | DWS Full Width?             | N/A  |
|                                         | 2                               | N/A                                            | Landing Curb? (Y/N)            | N/A  | N/A               | DWS Offset (in)             | N/A  |
|                                         |                                 | N/A                                            | Shared Landing?                | N/A  |                   |                             |      |
|                                         | PROW/ADA:                       | N/A                                            | Gutter Ponding?                | N/A  | N/A               | Gutter Slope (%)            | N/A  |
|                                         | Not Found, R304.2.2, R304.5.3   | N/A                                            | Gutter Lip Ht (in)             | N/A  | N/A               | Gutter X Slope (%)          | N/A  |
|                                         |                                 | N/A                                            | Painted X Walk1?               | No   | N/A               | Painted X Walk2?            | N/A  |
| 6                                       |                                 |                                                | X Walk 1 Direction             | To E |                   | X Walk 2 Direction          | N/A  |
| A A A A A A A A A A A A A A A A A A A   |                                 | N/A                                            | X Walk 1 Width (in)            | N/A  | N/A               | X Walk 2 Width (in)         | N/A  |
| Street 1 Name GOLDFIELDS DR             | -                               |                                                | X Walk 1 Slope (%)             | 2.9  |                   | X Walk 2 Slope (%)          | N/A  |
| Stop Condition-Street 2 None            |                                 |                                                | X Walk 1 X Slope (%)           | 2.5  |                   | X Walk 2 X Slope (%)        | N/A  |
| Street 2 Name N/A                       |                                 | N/A                                            | Ramp inside XWalk1?            | N/A  | N/A               | Ramp inside XWalk2?         | N/A  |
| Stop Condition-Street 1 N/A             |                                 |                                                | Road Slope (%)                 | N/A  | N/A               | Clear Space?                | N/A  |
|                                         |                                 |                                                | Road X Slope (%)               | N/A  | N/A               | Clear Space to XWalk (in)   | N/A  |
|                                         |                                 | N/A                                            | Any Obstructions?              | N/A  | N/A               | Storm Grate/Utility Hazard? | N/A  |
|                                         | Total Cost: \$ 1                | 850.00                                         | Obstruction Type               |      |                   | Storm Grate/Utility Type    |      |
|                                         |                                 |                                                | ••                             | N/A  |                   |                             | N/A  |