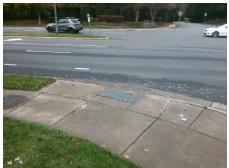

Possible Solutions:

Remove & Replace Entire Ramp.

Surveyor Notes:

N/A

PROW/ADA:

Not Found, R304.5.1

Total Cost: \$ 1850.00

| Field Measurements/Component Compliance |                       |       |      |                             |      |  |
|-----------------------------------------|-----------------------|-------|------|-----------------------------|------|--|
| Compliance Description                  |                       | Data  | Comp | oliance Description         | Data |  |
| N/A                                     | Ramp Length (in)      | 107.0 | Yes  | Ramp Slope (%)              | 6.5  |  |
| No                                      | Ramp Width (in)       | 42.0  | Yes  | Ramp XSlope (%)             | 1.7  |  |
| N/A                                     | Flare Type LT         | N/A   | N/A  | Flare Type RT               | N/A  |  |
| N/A                                     | Flare Slope LT (%)    | N/A   | N/A  | Flare Slope RT (%)          | N/A  |  |
| N/A                                     | Flare Traversable LT? | N/A   | N/A  | Flare Traversable RT?       | N/A  |  |
| N/A                                     | Landing Length (in)   | N/A   | N/A  | DWS Provided?               | N/A  |  |
| N/A                                     | Landing Width (in)    | N/A   | N/A  | DWS Contrast?               | N/A  |  |
| N/A                                     | Landing Slope (%)     | N/A   | N/A  | DWS Length (in)             | N/A  |  |
| N/A                                     | Landing X Slope (%)   | N/A   | N/A  | DWS Full Width?             | N/A  |  |
| N/A                                     | Landing Curb? (Y/N)   | N/A   | N/A  | DWS Offset (in)             | N/A  |  |
| N/A                                     | Shared Landing?       | N/A   |      |                             |      |  |
| N/A                                     | Gutter Ponding?       | N/A   | N/A  | Gutter Slope (%)            | N/A  |  |
| N/A                                     | Gutter Lip Ht (in)    | N/A   | N/A  | Gutter X Slope (%)          | N/A  |  |
| N/A                                     | Painted X Walk1?      | No    | N/A  | Painted X Walk2?            | N/A  |  |
|                                         | X Walk 1 Direction    | To N  |      | X Walk 2 Direction          | N/A  |  |
| N/A                                     | X Walk 1 Width (in)   | N/A   | N/A  | X Walk 2 Width (in)         | N/A  |  |
|                                         | X Walk 1 Slope (%)    | 3.6   |      | X Walk 2 Slope (%)          | N/A  |  |
|                                         | X Walk 1 X Slope (%)  | 0.7   |      | X Walk 2 X Slope (%)        | N/A  |  |
| N/A                                     | Ramp inside XWalk1?   | N/A   | N/A  | Ramp inside XWalk2?         | N/A  |  |
|                                         | Road Slope (%)        | N/A   | N/A  | Clear Space?                | N/A  |  |
|                                         | Road X Slope (%)      | N/A   | N/A  | Clear Space to XWalk (in)   | N/A  |  |
| N/A                                     | Any Obstructions?     | N/A   | N/A  | Storm Grate/Utility Hazard? | N/A  |  |
|                                         | Obstruction Type      |       |      | Storm Grate/Utility Type    |      |  |
|                                         |                       | N/A   |      |                             | N/A  |  |
|                                         |                       |       | Yes  | Surface Condition? (G/P)    | Good |  |
| 1 1 1 1 1 1 1 1 1 1 1 1 1 1 1 1 1 1 1   |                       |       |      |                             |      |  |