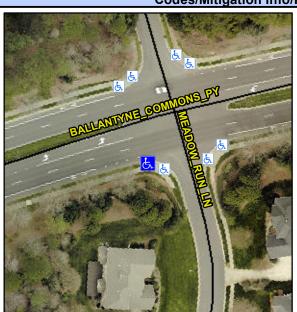

## Access Compliance Report Public Rights-of-Way (Curb Ramps)

SW

Intersection ID: 27404 Main Street: BALLANTYNE\_COMMONS\_PY Cross Street: MEADOW\_RUN\_LN Location:

ADA ID: BFCBCCDCA071 Ramp Type: Perp Initial Pass/Fail: Fail Overall Compliance: No Severity Score: 8.75

## Field Measurements/Component Compliance

| Street 1 Name           | BALLANTYNE COMMONS PY |
|-------------------------|-----------------------|
| Stop Condition-Street 2 | None                  |
| Street 2 Name           | N/A                   |
| Stop Condition-Street 1 | N/A                   |