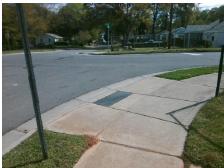

N/A

N/A

N/A

N/A

Good 13.8

To NW

Intersection ID: 9630 Main Street: N\_SMALLWOOD\_PL Cross Street: W\_TRADE\_ST Location: S

ADA ID: BFCE2F142F51 Ramp Type: Combination1Diag Initial Pass/Fail: Fail Overall Compliance: No Severity Score: 0

## Field Measurements/Component Compliance

Street 1 Name
Stop Condition-Street 1
Street 2 Name
Stop Condition-Street 2

StopSign W TRADE ST StopSign SMALLWOOD PL Possible Solutions:

Remove & Replace Curb Ramp With Two New Directional Ramps or Equivalent.