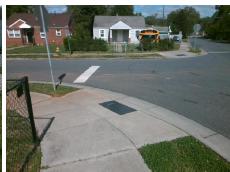

N/A

N/A

N/A

N/A

Good 13.8

To NW

Intersection ID: 9630 Main Street: N\_SMALLWOOD\_PL Cross Street: W\_TRADE\_ST Location: S

ADA ID: BFCE2F142F51 Ramp Type: Combination1Diag Initial Pass/Fail: Fail Overall Compliance: No Severity Score: 0

## Field Measurements/Component Compliance

Street 1 Name
Stop Condition-Street 1
Street 2 Name
Stop Condition-Street 2

StopSign W TRADE ST StopSign SMALLWOOD PL Possible Solutions:

Remove & Replace Curb Ramp With Two New Directional Ramps or Equivalent.