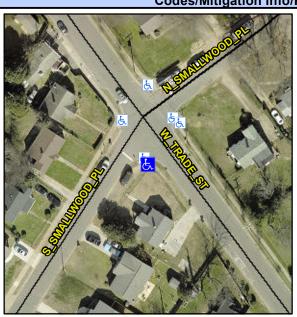

N/A

N/A

N/A

N/A

Good 13.8

To NW

Intersection ID: 9630 Main Street: N\_SMALLWOOD\_PL Cross Street: W\_TRADE\_ST Location: S

ADA ID: BFCE2F142F51 Ramp Type: Combination1Diag Initial Pass/Fail: Fail Overall Compliance: No Severity Score: 0