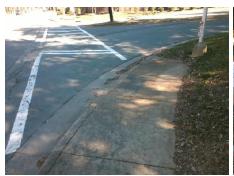

Surveyor Notes:

N/A

PROW/ADA:

Not Found, R304.2.2, R304.5.3

Total Cost: \$ 3200.00

| Compliance Description Data |                       | Compliance Description |     | Data                        |       |
|-----------------------------|-----------------------|------------------------|-----|-----------------------------|-------|
| N/A                         | Ramp Length (in)      | 60.0                   | No  | Ramp Slope (%)              | 8.6   |
| Yes                         | Ramp Width (in)       | 48.0                   | No  | Ramp XSlope (%)             | 4.1   |
| N/A                         | Flare Type LT         | N/A                    | N/A | Flare Type RT               | N/A   |
| N/A                         | Flare Slope LT (%)    | N/A                    | N/A | Flare Slope RT (%)          | N/A   |
| N/A                         | Flare Traversable LT? | N/A                    | N/A | Flare Traversable RT?       | N/A   |
| N/A                         | Landing Length (in)   | N/A                    | N/A | DWS Provided?               | N/A   |
| N/A                         | Landing Width (in)    | N/A                    | N/A | DWS Contrast?               | N/A   |
| N/A                         | Landing Slope (%)     | N/A                    | N/A | DWS Length (in)             | N/A   |
| N/A                         | Landing X Slope (%)   | N/A                    | N/A | DWS Full Width?             | N/A   |
| N/A                         | Landing Curb? (Y/N)   | N/A                    | N/A | DWS Offset (in)             | N/A   |
| N/A                         | Shared Landing?       | N/A                    |     |                             |       |
| N/A                         | Gutter Ponding?       | N/A                    | N/A | Gutter Slope (%)            | N/A   |
| N/A                         | Gutter Lip Ht (in)    | N/A                    | N/A | Gutter X Slope (%)          | N/A   |
| N/A                         | Painted X Walk1?      | Yes                    | N/A | Painted X Walk2?            | No    |
|                             | X Walk 1 Direction    | To NE                  |     | X Walk 2 Direction          | To NW |
| N/A                         | X Walk 1 Width (in)   | 112.0                  | N/A | X Walk 2 Width (in)         | N/A   |
|                             | X Walk 1 Slope (%)    | 3.0                    |     | X Walk 2 Slope (%)          | 3.2   |
|                             | X Walk 1 X Slope (%)  | 3.3                    |     | X Walk 2 X Slope (%)        | 1.7   |
| N/A                         | Ramp inside XWalk1?   | Yes                    | N/A | Ramp inside XWalk2?         | N/A   |
|                             | Road Slope (%)        | 4.0                    | N/A | Clear Space?                | N/A   |
|                             | Road X Slope (%)      | 0.7                    | N/A | Clear Space to XWalk (in)   | N/A   |
| N/A                         | Any Obstructions?     | N/A                    | N/A | Storm Grate/Utility Hazard? | N/A   |
|                             | Obstruction Type      |                        |     | Storm Grate/Utility Type    |       |