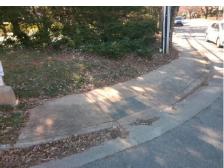

Surveyor Notes:

N/A

PROW/ADA:

Not Found, R304.2.2, R304.5.3

Total Cost: \$ 3200.00

| Compliance Description Data |                       | Compliance Description |     | Data                        |       |
|-----------------------------|-----------------------|------------------------|-----|-----------------------------|-------|
| N/A                         | Ramp Length (in)      | 60.0                   | No  | Ramp Slope (%)              | 8.6   |
| Yes                         | Ramp Width (in)       | 48.0                   | No  | Ramp XSlope (%)             | 4.1   |
| N/A                         | Flare Type LT         | N/A                    | N/A | Flare Type RT               | N/A   |
| N/A                         | Flare Slope LT (%)    | N/A                    | N/A | Flare Slope RT (%)          | N/A   |
| N/A                         | Flare Traversable LT? | N/A                    | N/A | Flare Traversable RT?       | N/A   |
| N/A                         | Landing Length (in)   | N/A                    | N/A | DWS Provided?               | N/A   |
| N/A                         | Landing Width (in)    | N/A                    | N/A | DWS Contrast?               | N/A   |
| N/A                         | Landing Slope (%)     | N/A                    | N/A | DWS Length (in)             | N/A   |
| N/A                         | Landing X Slope (%)   | N/A                    | N/A | DWS Full Width?             | N/A   |
| N/A                         | Landing Curb? (Y/N)   | N/A                    | N/A | DWS Offset (in)             | N/A   |
| N/A                         | Shared Landing?       | N/A                    |     |                             |       |
| N/A                         | Gutter Ponding?       | N/A                    | N/A | Gutter Slope (%)            | N/A   |
| N/A                         | Gutter Lip Ht (in)    | N/A                    | N/A | Gutter X Slope (%)          | N/A   |
| N/A                         | Painted X Walk1?      | Yes                    | N/A | Painted X Walk2?            | No    |
|                             | X Walk 1 Direction    | To NE                  |     | X Walk 2 Direction          | To NW |
| N/A                         | X Walk 1 Width (in)   | 112.0                  | N/A | X Walk 2 Width (in)         | N/A   |
|                             | X Walk 1 Slope (%)    | 3.0                    |     | X Walk 2 Slope (%)          | 3.2   |
|                             | X Walk 1 X Slope (%)  | 3.3                    |     | X Walk 2 X Slope (%)        | 1.7   |
| N/A                         | Ramp inside XWalk1?   | Yes                    | N/A | Ramp inside XWalk2?         | N/A   |
|                             | Road Slope (%)        | 4.0                    | N/A | Clear Space?                | N/A   |
|                             | Road X Slope (%)      | 0.7                    | N/A | Clear Space to XWalk (in)   | N/A   |
| N/A                         | Any Obstructions?     | N/A                    | N/A | Storm Grate/Utility Hazard? | N/A   |
|                             | Obstruction Type      |                        |     | Storm Grate/Utility Type    |       |