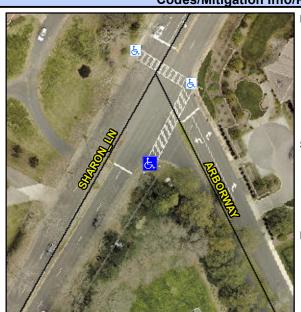

## Access Compliance Report Public Rights-of-Way (Curb Ramps)

N/A

Good

Surface Condition? (G/P)

Intersection ID: 18821 Main Street: ARBOR\_WY Cross Street: SHARON\_LN Location: S

ADA ID: BFCE795AD572 Ramp Type: PerpDiag Initial Pass/Fail: Fail Overall Compliance: No Severity Score: 13.75

## Field Measurements/Component Compliance

Street 1 Name
Stop Condition-Street 2
Street 2 Name
Stop Condition-Street 1

ARBOR WY Signal SHARON LN Signal Possible Solutions:

Remove & Replace Curb Ramp With Two New Directional Ramps or Equivalent.