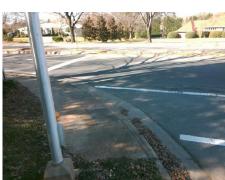

Surveyor Notes:

N/A

PROW/ADA:

Not Found, R304.2.2, R304.5.3

Total Cost: \$ 3200.00

| Compliance Description Data |                       | Compliance Description |     | Data                        |       |
|-----------------------------|-----------------------|------------------------|-----|-----------------------------|-------|
| N/A                         | Ramp Length (in)      | 60.0                   | No  | Ramp Slope (%)              | 8.6   |
| Yes                         | Ramp Width (in)       | 48.0                   | No  | Ramp XSlope (%)             | 4.1   |
| N/A                         | Flare Type LT         | N/A                    | N/A | Flare Type RT               | N/A   |
| N/A                         | Flare Slope LT (%)    | N/A                    | N/A | Flare Slope RT (%)          | N/A   |
| N/A                         | Flare Traversable LT? | N/A                    | N/A | Flare Traversable RT?       | N/A   |
| N/A                         | Landing Length (in)   | N/A                    | N/A | DWS Provided?               | N/A   |
| N/A                         | Landing Width (in)    | N/A                    | N/A | DWS Contrast?               | N/A   |
| N/A                         | Landing Slope (%)     | N/A                    | N/A | DWS Length (in)             | N/A   |
| N/A                         | Landing X Slope (%)   | N/A                    | N/A | DWS Full Width?             | N/A   |
| N/A                         | Landing Curb? (Y/N)   | N/A                    | N/A | DWS Offset (in)             | N/A   |
| N/A                         | Shared Landing?       | N/A                    |     |                             |       |
| N/A                         | Gutter Ponding?       | N/A                    | N/A | Gutter Slope (%)            | N/A   |
| N/A                         | Gutter Lip Ht (in)    | N/A                    | N/A | Gutter X Slope (%)          | N/A   |
| N/A                         | Painted X Walk1?      | Yes                    | N/A | Painted X Walk2?            | No    |
|                             | X Walk 1 Direction    | To NE                  |     | X Walk 2 Direction          | To NW |
| N/A                         | X Walk 1 Width (in)   | 112.0                  | N/A | X Walk 2 Width (in)         | N/A   |
|                             | X Walk 1 Slope (%)    | 3.0                    |     | X Walk 2 Slope (%)          | 3.2   |
|                             | X Walk 1 X Slope (%)  | 3.3                    |     | X Walk 2 X Slope (%)        | 1.7   |
| N/A                         | Ramp inside XWalk1?   | Yes                    | N/A | Ramp inside XWalk2?         | N/A   |
|                             | Road Slope (%)        | 4.0                    | N/A | Clear Space?                | N/A   |
|                             | Road X Slope (%)      | 0.7                    | N/A | Clear Space to XWalk (in)   | N/A   |
| N/A                         | Any Obstructions?     | N/A                    | N/A | Storm Grate/Utility Hazard? | N/A   |
|                             | Obstruction Type      |                        |     | Storm Grate/Utility Type    |       |