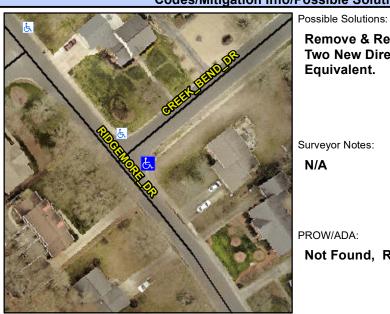

## **Access Compliance Report Public Rights-of-Way** (Curb Ramps)

Intersection ID: 26822 Main Street: CREEK BEND DR **Cross Street: RIDGEMORE DR** Location: **ADA ID: BFCE813A2055** Ramp Type: PerpDiag Initial Pass/Fail: Fail **Overall Compliance: No** Severity Score: 18.75

## Field Measurements/Component Compliance

Street 1 Name Stop Condition-Street 2 Street 2 Name Stop Condition-Street 1 **CREEK BEND DR** StopSign RIDGEMORE DR Remove & Replace Curb Ramp With Two New Directional Ramps or Equivalent.