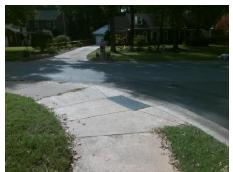

## Field Measurements/Component Compliance

Street 1 Name Stop Condition-Street 2 Street 2 Name Stop Condition-Street 1 **CREEK BEND DR** StopSign RIDGEMORE DR Remove & Replace Curb Ramp With Two New Directional Ramps or Equivalent.

Surveyor Notes:

N/A

PROW/ADA:

Not Found, R304.5.1, R304.5.3

None

Total Cost: 3200.00

| Compliance Description |                       | Data  | Compli | iance  | Description           | Data  |
|------------------------|-----------------------|-------|--------|--------|-----------------------|-------|
| N/A                    | Ramp Length (in)      | 92.0  | Yes    | Ramp   | Slope (%)             | 5.3   |
| No                     | Ramp Width (in)       | 32.0  | No     | Ramp   | XSlope (%)            | 3.1   |
| N/A                    | Flare Type LT         | N/A   | N/A    | Flare  | Type RT               | N/A   |
| N/A                    | Flare Slope LT (%)    | N/A   | N/A    | Flare  | Slope RT (%)          | N/A   |
| N/A                    | Flare Traversable LT? | N/A   | N/A    | Flare  | Traversable RT?       | N/A   |
| N/A                    | Landing Length (in)   | N/A   | N/A    | DWS    | Provided?             | N/A   |
| N/A                    | Landing Width (in)    | N/A   | N/A    | DWS    | Contrast?             | N/A   |
| N/A                    | Landing Slope (%)     | N/A   | N/A    | DWS    | Length (in)           | N/A   |
| N/A                    | Landing X Slope (%)   | N/A   | N/A    | DWS    | Full Width?           | N/A   |
| N/A                    | Landing Curb? (Y/N)   | N/A   | N/A    | DWS    | Offset (in)           | N/A   |
| N/A                    | Shared Landing?       | N/A   |        |        |                       |       |
| N/A                    | Gutter Ponding?       | N/A   | N/A    | Gutte  | r Slope (%)           | N/A   |
| N/A                    | Gutter Lip Ht (in)    | N/A   | N/A    | Gutte  | r X Slope (%)         | N/A   |
| N/A                    | Painted X Walk1?      | No    | N/A    | Painte | ed X Walk2?           | No    |
|                        | X Walk 1 Direction    | To NW |        | X Wal  | lk 2 Direction        | To SW |
| N/A                    | X Walk 1 Width (in)   | N/A   | N/A    | X Wal  | lk 2 Width (in)       | N/A   |
|                        | X Walk 1 Slope (%)    | 0.9   |        | X Wal  | lk 2 Slope (%)        | 1.4   |
|                        | X Walk 1 X Slope (%)  | 0.2   |        | X Wal  | lk 2 X Slope (%)      | 0.4   |
| N/A                    | Ramp inside XWalk1?   | N/A   | N/A    | Ramp   | inside XWalk2?        | N/A   |
|                        | Road Slope (%)        | 2.0   | N/A    | Clear  | Space?                | N/A   |
|                        | Road X Slope (%)      | 1.4   | N/A    | Clear  | Space to XWalk (in)   | N/A   |
| N/A                    | Any Obstructions?     | N/A   | N/A    | Storm  | Grate/Utility Hazard? | N/A   |
|                        | Obstruction Type      |       | l      | Storm  | Grate/Utility Type    |       |
|                        |                       | N/A   | l      |        |                       | N/A   |
|                        |                       |       | I      |        |                       |       |