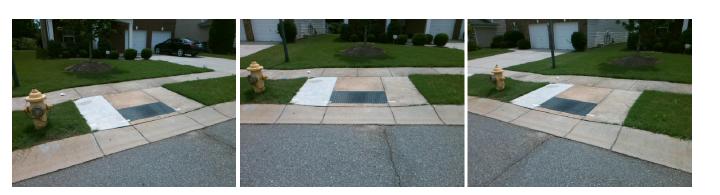

## Access Compliance Report Public Rights-of-Way (Curb Ramps)

| Intersection ID: 49894 Mai              | n Street: ROCKY_FORD_CLUB_RD                                                                                                                                                                                                                                                                                                                                                                                                                                                                                                                                                                                                                                                                        | Cross Street: RUTH_FERRELL_CT           |                                                    |                                                |     | Location:                   | NE   |
|-----------------------------------------|-----------------------------------------------------------------------------------------------------------------------------------------------------------------------------------------------------------------------------------------------------------------------------------------------------------------------------------------------------------------------------------------------------------------------------------------------------------------------------------------------------------------------------------------------------------------------------------------------------------------------------------------------------------------------------------------------------|-----------------------------------------|----------------------------------------------------|------------------------------------------------|-----|-----------------------------|------|
| ADA ID: BFCF10998600 Ran                | CF10998600 Ramp Type: Perp                                                                                                                                                                                                                                                                                                                                                                                                                                                                                                                                                                                                                                                                          |                                         |                                                    | Initial Pass/Fail: Pass Overall Compliance: No |     |                             | 7.75 |
| Codes/Mitigation Info/Possible Solution |                                                                                                                                                                                                                                                                                                                                                                                                                                                                                                                                                                                                                                                                                                     | Field Measurements/Component Compliance |                                                    |                                                |     |                             |      |
|                                         | Possible Solutions:                                                                                                                                                                                                                                                                                                                                                                                                                                                                                                                                                                                                                                                                                 | Com                                     | Compliance Description Data Compliance Description |                                                |     |                             | Data |
|                                         | Remove & Replace Entire Ramp                                                                                                                                                                                                                                                                                                                                                                                                                                                                                                                                                                                                                                                                        | . N/A                                   | Ramp Length (in)                                   | 72.0                                           | Yes | Ramp Slope (%)              | 6.4  |
|                                         | Remove & Replace Gutter.                                                                                                                                                                                                                                                                                                                                                                                                                                                                                                                                                                                                                                                                            | Yes                                     | Ramp Width (in)                                    | 48.0                                           | No  | Ramp XSlope (%)             | 2.2  |
|                                         |                                                                                                                                                                                                                                                                                                                                                                                                                                                                                                                                                                                                                                                                                                     | N/A                                     | Flare Type LT                                      | Sloped                                         | N/A | Flare Type RT               | N/A  |
|                                         |                                                                                                                                                                                                                                                                                                                                                                                                                                                                                                                                                                                                                                                                                                     | N/A                                     | Flare Slope LT (%)                                 | 6.8                                            | Yes | Flare Slope RT (%)          | 9.5  |
|                                         |                                                                                                                                                                                                                                                                                                                                                                                                                                                                                                                                                                                                                                                                                                     | N/A                                     | Flare Traversable LT?                              | Yes                                            | N/A | Flare Traversable RT?       | Yes  |
|                                         |                                                                                                                                                                                                                                                                                                                                                                                                                                                                                                                                                                                                                                                                                                     | Yes                                     | Landing Length (in)                                | 48.0                                           | Yes | DWS Provided?               | Yes  |
|                                         | Surveyor Notes:                                                                                                                                                                                                                                                                                                                                                                                                                                                                                                                                                                                                                                                                                     | Yes                                     | Landing Width (in)                                 | 48.0                                           | Yes | DWS Contrast?               | Yes  |
|                                         | N/A                                                                                                                                                                                                                                                                                                                                                                                                                                                                                                                                                                                                                                                                                                 | Yes                                     | Landing Slope (%)                                  | 1.5                                            | Yes | DWS Length (in)             | 24.5 |
|                                         |                                                                                                                                                                                                                                                                                                                                                                                                                                                                                                                                                                                                                                                                                                     | Yes                                     | Landing X Slope (%)                                | 0.8                                            | Yes | DWS Full Width?             | Yes  |
|                                         | and the second se | N/A                                     | Landing Curb? (Y/N)                                | No                                             | No  | DWS Offset (in)             | 5.5  |
|                                         |                                                                                                                                                                                                                                                                                                                                                                                                                                                                                                                                                                                                                                                                                                     | N/A                                     | Shared Landing?                                    | No                                             |     |                             |      |
|                                         | PROW/ADA:                                                                                                                                                                                                                                                                                                                                                                                                                                                                                                                                                                                                                                                                                           | Yes                                     | Gutter Ponding?                                    | No                                             | Yes | Gutter Slope (%)            | 3.4  |
|                                         | Not Found, R304.5.3, R305.2,                                                                                                                                                                                                                                                                                                                                                                                                                                                                                                                                                                                                                                                                        | No                                      | Gutter Lip Ht (in)                                 | 0.5                                            | No  | Gutter X Slope (%)          | 2.2  |
|                                         | R302.7.2                                                                                                                                                                                                                                                                                                                                                                                                                                                                                                                                                                                                                                                                                            | N/A                                     | Painted X Walk1?                                   | No                                             | N/A | Painted X Walk2?            | N/A  |
|                                         |                                                                                                                                                                                                                                                                                                                                                                                                                                                                                                                                                                                                                                                                                                     |                                         | X Walk 1 Direction                                 | To W                                           |     | X Walk 2 Direction          | N/A  |
|                                         |                                                                                                                                                                                                                                                                                                                                                                                                                                                                                                                                                                                                                                                                                                     | N/A                                     | X Walk 1 Width (in)                                | N/A                                            | N/A | X Walk 2 Width (in)         | N/A  |
| Street 1 Name ROCKY FORD CLUB           | RD                                                                                                                                                                                                                                                                                                                                                                                                                                                                                                                                                                                                                                                                                                  |                                         | X Walk 1 Slope (%)                                 | 0.7                                            |     | X Walk 2 Slope (%)          | N/A  |
| Stop Condition-Street 2 N               | one                                                                                                                                                                                                                                                                                                                                                                                                                                                                                                                                                                                                                                                                                                 |                                         | X Walk 1 X Slope (%)                               | 0.9                                            |     | X Walk 2 X Slope (%)        | N/A  |
| Street 2 Name                           | N/A                                                                                                                                                                                                                                                                                                                                                                                                                                                                                                                                                                                                                                                                                                 | N/A                                     | Ramp inside XWalk1?                                | N/A                                            | N/A | Ramp inside XWalk2?         | N/A  |
| Stop Condition-Street 1                 | N/A                                                                                                                                                                                                                                                                                                                                                                                                                                                                                                                                                                                                                                                                                                 |                                         | Road Slope (%)                                     | N/A                                            | N/A | Clear Space?                | Yes  |
|                                         |                                                                                                                                                                                                                                                                                                                                                                                                                                                                                                                                                                                                                                                                                                     |                                         | Road X Slope (%)                                   | N/A                                            | N/A | Clear Space to XWalk (in)   | N/A  |
|                                         |                                                                                                                                                                                                                                                                                                                                                                                                                                                                                                                                                                                                                                                                                                     | Yes                                     | Any Obstructions?                                  | No                                             | Yes | Storm Grate/Utility Hazard? | No   |
|                                         | Total Cost: \$                                                                                                                                                                                                                                                                                                                                                                                                                                                                                                                                                                                                                                                                                      | 2600.00                                 | Obstruction Type                                   |                                                |     | Storm Grate/Utility Type    |      |
|                                         |                                                                                                                                                                                                                                                                                                                                                                                                                                                                                                                                                                                                                                                                                                     |                                         |                                                    | N/A                                            |     |                             | N/A  |

Yes Surface Condition? (G/P) Good