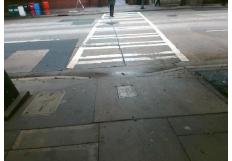

Possible Solutions: Remove & Replace Entire Ramp. Surveyor Notes: N/A PROW/ADA: Not Found, R304.2.2

| Total Cost: | \$<br>1850.00 |
|-------------|---------------|
|             |               |

| Field Measurements/Component Compliance |                       |       |      |                        |                         |      |  |  |
|-----------------------------------------|-----------------------|-------|------|------------------------|-------------------------|------|--|--|
| Comp                                    | liance Description    | Data  | Comp | liance                 | Description             | Data |  |  |
| N/A                                     | Ramp Length (in)      | 64.0  | No   | Ramp                   | Slope (%)               | 9.0  |  |  |
| Yes                                     | Ramp Width (in)       | 48.0  | Yes  | Yes Ramp XSlope (%)    |                         |      |  |  |
| N/A                                     | Flare Type LT         | N/A   | N/A  | N/A Flare Type RT      |                         |      |  |  |
| N/A                                     | Flare Slope LT (%)    | N/A   | N/A  | N/A Flare Slope RT (%) |                         |      |  |  |
| N/A                                     | Flare Traversable LT? | N/A   | N/A  | Flare                  | Traversable RT?         | N/A  |  |  |
| N/A                                     | Landing Length (in)   | N/A   | N/A  | DWS                    | Provided?               | N/A  |  |  |
| N/A                                     | Landing Width (in)    | N/A   | N/A  | DWS Contrast?          |                         | N/A  |  |  |
| N/A                                     | Landing Slope (%)     | N/A   | N/A  | DWS                    | Length (in)             | N/A  |  |  |
| N/A                                     | Landing X Slope (%)   | N/A   | N/A  | DWS                    | Full Width?             | N/A  |  |  |
| N/A                                     | Landing Curb? (Y/N)   | N/A   | N/A  | DWS                    | Offset (in)             | N/A  |  |  |
| N/A                                     | Shared Landing?       | N/A   |      |                        |                         |      |  |  |
| N/A                                     | Gutter Ponding?       | N/A   | N/A  | Gutte                  | r Slope (%)             | N/A  |  |  |
| N/A                                     | Gutter Lip Ht (in)    | N/A   | N/A  | Gutte                  | r X Slope (%)           | N/A  |  |  |
| N/A                                     | Painted X Walk1?      | Yes   | N/A  | Paint                  | ed X Walk2?             | N/A  |  |  |
|                                         | X Walk 1 Direction    | To NW |      | X Wa                   | lk 2 Direction          | N/A  |  |  |
| N/A                                     | X Walk 1 Width (in)   | 115.0 | N/A  | X Wa                   | lk 2 Width (in)         | N/A  |  |  |
|                                         | X Walk 1 Slope (%)    | 2.7   |      | X Wa                   | lk 2 Slope (%)          | N/A  |  |  |
|                                         | X Walk 1 X Slope (%)  | 3.0   |      | X Wa                   | lk 2 X Slope (%)        | N/A  |  |  |
| N/A                                     | Ramp inside XWalk1?   | Yes   | N/A  | Ramp                   | inside XWalk2?          | N/A  |  |  |
|                                         | Road Slope (%)        | N/A   | N/A  | Clear                  | Space?                  | N/A  |  |  |
|                                         | Road X Slope (%)      | N/A   | N/A  | Clear                  | Space to XWalk (in)     | N/A  |  |  |
| N/A                                     | Any Obstructions?     | N/A   | N/A  | Storm                  | n Grate/Utility Hazard? | N/A  |  |  |
|                                         | Obstruction Type      |       |      | Storm                  | n Grate/Utility Type    |      |  |  |
|                                         |                       | N/A   |      |                        |                         | N/A  |  |  |
|                                         |                       |       | Yes  | Surfa                  | ce Condition? (G/P)     | Good |  |  |
| -                                       |                       |       |      |                        |                         |      |  |  |