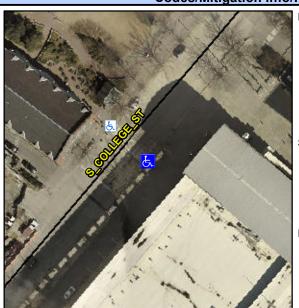

## **Access Compliance Report Public Rights-of-Way** (Curb Ramps)

Intersection ID: 10036726 Main Street: S\_COLLEGE\_ST Cross Street: N/A Location: SE ADA ID: BFD81E10F77E Ramp Type: Perp Initial Pass/Fail: Fail **Overall Compliance: No Severity Score:** 12.5

**Codes/Mitigation Info/Possible Solution** 

| Street 1 Name           | S COLLEGE ST |
|-------------------------|--------------|
| Stop Condition-Street 2 | Signal       |
| Street 2 Name           | N/A          |
| Stop Condition-Street 1 | N/A          |