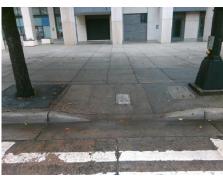

Possible Solutions: Remove & Replace Entire Ramp. Surveyor Notes: N/A PROW/ADA: Not Found, R304.2.2

| Total Cost: | \$<br>1850.00 |
|-------------|---------------|
|             |               |

| Field Measurements/Component Compliance |                       |       |      |                        |                         |      |  |  |
|-----------------------------------------|-----------------------|-------|------|------------------------|-------------------------|------|--|--|
| Comp                                    | liance Description    | Data  | Comp | liance                 | Description             | Data |  |  |
| N/A                                     | Ramp Length (in)      | 64.0  | No   | Ramp                   | Slope (%)               | 9.0  |  |  |
| Yes                                     | Ramp Width (in)       | 48.0  | Yes  | Yes Ramp XSlope (%)    |                         |      |  |  |
| N/A                                     | Flare Type LT         | N/A   | N/A  | N/A Flare Type RT      |                         |      |  |  |
| N/A                                     | Flare Slope LT (%)    | N/A   | N/A  | N/A Flare Slope RT (%) |                         |      |  |  |
| N/A                                     | Flare Traversable LT? | N/A   | N/A  | Flare                  | Traversable RT?         | N/A  |  |  |
| N/A                                     | Landing Length (in)   | N/A   | N/A  | DWS                    | Provided?               | N/A  |  |  |
| N/A                                     | Landing Width (in)    | N/A   | N/A  | DWS Contrast?          |                         | N/A  |  |  |
| N/A                                     | Landing Slope (%)     | N/A   | N/A  | DWS                    | Length (in)             | N/A  |  |  |
| N/A                                     | Landing X Slope (%)   | N/A   | N/A  | DWS                    | Full Width?             | N/A  |  |  |
| N/A                                     | Landing Curb? (Y/N)   | N/A   | N/A  | DWS                    | Offset (in)             | N/A  |  |  |
| N/A                                     | Shared Landing?       | N/A   |      |                        |                         |      |  |  |
| N/A                                     | Gutter Ponding?       | N/A   | N/A  | Gutte                  | r Slope (%)             | N/A  |  |  |
| N/A                                     | Gutter Lip Ht (in)    | N/A   | N/A  | Gutte                  | r X Slope (%)           | N/A  |  |  |
| N/A                                     | Painted X Walk1?      | Yes   | N/A  | Paint                  | ed X Walk2?             | N/A  |  |  |
|                                         | X Walk 1 Direction    | To NW |      | X Wa                   | lk 2 Direction          | N/A  |  |  |
| N/A                                     | X Walk 1 Width (in)   | 115.0 | N/A  | X Wa                   | lk 2 Width (in)         | N/A  |  |  |
|                                         | X Walk 1 Slope (%)    | 2.7   |      | X Wa                   | lk 2 Slope (%)          | N/A  |  |  |
|                                         | X Walk 1 X Slope (%)  | 3.0   |      | X Wa                   | lk 2 X Slope (%)        | N/A  |  |  |
| N/A                                     | Ramp inside XWalk1?   | Yes   | N/A  | Ramp                   | inside XWalk2?          | N/A  |  |  |
|                                         | Road Slope (%)        | N/A   | N/A  | Clear                  | Space?                  | N/A  |  |  |
|                                         | Road X Slope (%)      | N/A   | N/A  | Clear                  | Space to XWalk (in)     | N/A  |  |  |
| N/A                                     | Any Obstructions?     | N/A   | N/A  | Storm                  | n Grate/Utility Hazard? | N/A  |  |  |
|                                         | Obstruction Type      |       |      | Storm                  | n Grate/Utility Type    |      |  |  |
|                                         |                       | N/A   |      |                        |                         | N/A  |  |  |
|                                         |                       |       | Yes  | Surfa                  | ce Condition? (G/P)     | Good |  |  |
| -                                       |                       |       |      |                        |                         |      |  |  |