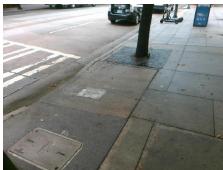

Possible Solutions: Remove & Replace Entire Ramp. Surveyor Notes: N/A PROW/ADA: Not Found, R304.2.2

| Total Cost: | \$<br>1850.00 |
|-------------|---------------|
|             |               |

| Field Measurements/Component Compliance |                       |       |      |                        |                         |      |  |  |
|-----------------------------------------|-----------------------|-------|------|------------------------|-------------------------|------|--|--|
| Comp                                    | liance Description    | Data  | Comp | liance                 | Description             | Data |  |  |
| N/A                                     | Ramp Length (in)      | 64.0  | No   | Ramp                   | Slope (%)               | 9.0  |  |  |
| Yes                                     | Ramp Width (in)       | 48.0  | Yes  | Yes Ramp XSlope (%)    |                         |      |  |  |
| N/A                                     | Flare Type LT         | N/A   | N/A  | N/A Flare Type RT      |                         |      |  |  |
| N/A                                     | Flare Slope LT (%)    | N/A   | N/A  | N/A Flare Slope RT (%) |                         |      |  |  |
| N/A                                     | Flare Traversable LT? | N/A   | N/A  | Flare                  | Traversable RT?         | N/A  |  |  |
| N/A                                     | Landing Length (in)   | N/A   | N/A  | DWS                    | Provided?               | N/A  |  |  |
| N/A                                     | Landing Width (in)    | N/A   | N/A  | DWS Contrast?          |                         | N/A  |  |  |
| N/A                                     | Landing Slope (%)     | N/A   | N/A  | DWS                    | Length (in)             | N/A  |  |  |
| N/A                                     | Landing X Slope (%)   | N/A   | N/A  | DWS                    | Full Width?             | N/A  |  |  |
| N/A                                     | Landing Curb? (Y/N)   | N/A   | N/A  | DWS                    | Offset (in)             | N/A  |  |  |
| N/A                                     | Shared Landing?       | N/A   |      |                        |                         |      |  |  |
| N/A                                     | Gutter Ponding?       | N/A   | N/A  | Gutte                  | r Slope (%)             | N/A  |  |  |
| N/A                                     | Gutter Lip Ht (in)    | N/A   | N/A  | Gutte                  | r X Slope (%)           | N/A  |  |  |
| N/A                                     | Painted X Walk1?      | Yes   | N/A  | Paint                  | ed X Walk2?             | N/A  |  |  |
|                                         | X Walk 1 Direction    | To NW |      | X Wa                   | lk 2 Direction          | N/A  |  |  |
| N/A                                     | X Walk 1 Width (in)   | 115.0 | N/A  | X Wa                   | lk 2 Width (in)         | N/A  |  |  |
|                                         | X Walk 1 Slope (%)    | 2.7   |      | X Wa                   | lk 2 Slope (%)          | N/A  |  |  |
|                                         | X Walk 1 X Slope (%)  | 3.0   |      | X Wa                   | lk 2 X Slope (%)        | N/A  |  |  |
| N/A                                     | Ramp inside XWalk1?   | Yes   | N/A  | Ramp                   | inside XWalk2?          | N/A  |  |  |
|                                         | Road Slope (%)        | N/A   | N/A  | Clear                  | Space?                  | N/A  |  |  |
|                                         | Road X Slope (%)      | N/A   | N/A  | Clear                  | Space to XWalk (in)     | N/A  |  |  |
| N/A                                     | Any Obstructions?     | N/A   | N/A  | Storm                  | n Grate/Utility Hazard? | N/A  |  |  |
|                                         | Obstruction Type      |       |      | Storm                  | n Grate/Utility Type    |      |  |  |
|                                         |                       | N/A   |      |                        |                         | N/A  |  |  |
|                                         |                       |       | Yes  | Surfa                  | ce Condition? (G/P)     | Good |  |  |
| -                                       |                       |       |      |                        |                         |      |  |  |