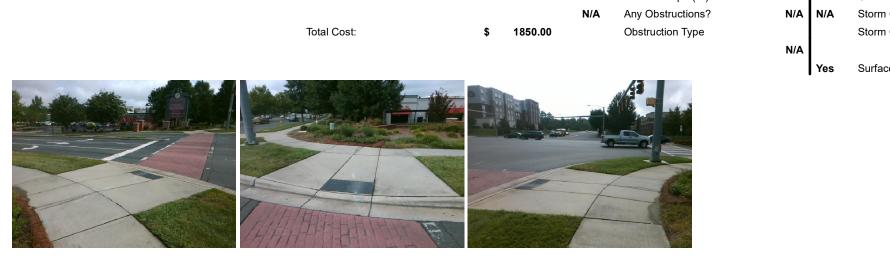

## **Access Compliance Report** Public Rights-of-Way (Curb Ramps)

| Intersection ID: 43922                  | Main Street: NORTH_COMMUNITY_HOUSE_& Street: JOHNSTON_RD |                            |                     |                    |                                          |                       |                             |                         | Location:                   | SW   |
|-----------------------------------------|----------------------------------------------------------|----------------------------|---------------------|--------------------|------------------------------------------|-----------------------|-----------------------------|-------------------------|-----------------------------|------|
| ADA ID: BFD88FAF2324                    | Ramp Type: Perp                                          |                            |                     | Initial            | Initial Pass/Fail: Fail Overall Complian |                       |                             | nce: No Severity Score: |                             | 10   |
| Codes/Mitigation Info/Possible Solution |                                                          |                            |                     |                    | Field Measurements/Component Compliance  |                       |                             |                         |                             |      |
|                                         | 1839                                                     | Possible Solutions:        |                     |                    | Compliance Description                   |                       | Data Compliance Description |                         |                             | Data |
|                                         | 11 1                                                     | Remove & Replace Entire Ra | eplace Entire Ramp. | р.                 | N/A                                      | Ramp Length (in)      | 117.0                       | Yes                     | Ramp Slope (%)              | 6.9  |
|                                         | AND                                                      |                            |                     | •                  | No                                       | Ramp Width (in)       | 38.0                        | No                      | Ramp XSlope (%)             | 2.7  |
|                                         | III IIII                                                 |                            |                     |                    | N/A                                      | Flare Type LT         | N/A                         | N/A                     | Flare Type RT               | N/A  |
| NOPTH                                   | 1 mars                                                   |                            |                     |                    | N/A                                      | Flare Slope LT (%)    | N/A                         | N/A                     | Flare Slope RT (%)          | N/A  |
| COMMUNITY -                             | 1                                                        |                            |                     |                    | N/A                                      | Flare Traversable LT? | N/A                         | N/A                     | Flare Traversable RT?       | N/A  |
| TOUSE DO                                |                                                          |                            |                     |                    | N/A                                      | Landing Length (in)   | N/A                         | N/A                     | DWS Provided?               | N/A  |
|                                         | H ×                                                      | Surveyor Notes:            |                     |                    | N/A                                      | Landing Width (in)    | N/A                         | N/A                     | DWS Contrast?               | N/A  |
|                                         | 1.                                                       | N/A                        |                     |                    | N/A                                      | Landing Slope (%)     | N/A                         | N/A                     | DWS Length (in)             | N/A  |
|                                         | 1                                                        | 5                          |                     |                    | N/A                                      | Landing X Slope (%)   | N/A                         | N/A                     | DWS Full Width?             | N/A  |
| E South Brook                           | 3                                                        | 2-12                       |                     |                    | N/A                                      | Landing Curb? (Y/N)   | N/A                         | N/A                     | DWS Offset (in)             | N/A  |
| Constant of the                         | MITTE C                                                  |                            |                     | N/A                | Shared Landing?                          | N/A                   |                             |                         |                             |      |
|                                         | THUR W                                                   | PROW/ADA:                  |                     |                    | N/A                                      | Gutter Ponding?       | N/A                         | N/A                     | Gutter Slope (%)            | N/A  |
|                                         | Not Found, R3                                            |                            | N/A                 | Gutter Lip Ht (in) | N/A                                      | N/A                   | Gutter X Slope (%)          | N/A                     |                             |      |
| A Pro - AFRICA                          |                                                          |                            |                     | N/A                | Painted X Walk1?                         | Yes                   | N/A                         | Painted X Walk2?        | N/A                         |      |
| A STATE AND STATE AND IS                |                                                          |                            |                     | X Walk 1 Direction | To NE                                    |                       | X Walk 2 Direction          | N/A                     |                             |      |
| THE AND A DECEMBER                      |                                                          |                            |                     |                    | N/A                                      | X Walk 1 Width (in)   | 118.0                       | N/A                     | X Walk 2 Width (in)         | N/A  |
| Street 1 Name NORTH COMMUNITY HOUSE RD  |                                                          |                            |                     |                    | X Walk 1 Slope (%)                       | 0.5                   |                             | X Walk 2 Slope (%)      | N/A                         |      |
| Stop Condition-Street 2                 | Signal                                                   |                            |                     |                    |                                          | X Walk 1 X Slope (%)  | 2.5                         |                         | X Walk 2 X Slope (%)        | N/A  |
| Street 2 Name                           | N/A                                                      |                            |                     |                    | N/A                                      | Ramp inside XWalk1?   | Yes                         | N/A                     | Ramp inside XWalk2?         | N/A  |
| Stop Condition-Street 1                 | N/A                                                      |                            |                     |                    |                                          | Road Slope (%)        | N/A                         | N/A                     | Clear Space?                | N/A  |
|                                         |                                                          |                            |                     |                    |                                          | Road X Slope (%)      | N/A                         | N/A                     | Clear Space to XWalk (in)   | N/A  |
|                                         |                                                          |                            |                     |                    | N/A                                      | Any Obstructions?     | N/A                         | N/A                     | Storm Grate/Utility Hazard? | N/A  |
|                                         |                                                          | Total Cost:                | \$                  | 1850.00            |                                          | Obstruction Type      |                             |                         | Storm Grate/Utility Type    |      |
|                                         |                                                          |                            |                     |                    |                                          |                       | N/A                         |                         |                             | N/A  |
|                                         |                                                          |                            |                     |                    |                                          |                       |                             | Yes                     | Surface Condition? (G/P)    | Good |