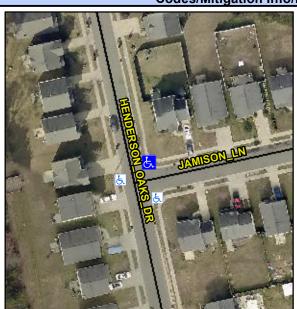

## Access Compliance Report Public Rights-of-Way (Curb Ramps)

Intersection ID: 45862 Main Street: JAMISON\_LN Cross Street: HENDERSON\_OAKS\_DR Location: NE

ADA ID: BFDAA6DB8EC0 Ramp Type: PerpDiag Initial Pass/Fail: Fail Overall Compliance: No Severity Score: 33.75