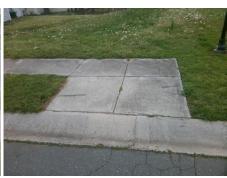

1850.00

| Field Measurements/Component Compliance |                       |      |                        |                             |      |
|-----------------------------------------|-----------------------|------|------------------------|-----------------------------|------|
| Compliance Description                  |                       | Data | Compliance Description |                             | Data |
| N/A                                     | Ramp Length (in)      | 48.0 | No                     | Ramp Slope (%)              | 9.0  |
| Yes                                     | Ramp Width (in)       | 48.0 | No                     | Ramp XSlope (%)             | 2.6  |
| N/A                                     | Flare Type LT         | N/A  | N/A                    | Flare Type RT               | N/A  |
| N/A                                     | Flare Slope LT (%)    | N/A  | N/A                    | Flare Slope RT (%)          | N/A  |
| N/A                                     | Flare Traversable LT? | N/A  | N/A                    | Flare Traversable RT?       | N/A  |
| N/A                                     | Landing Length (in)   | N/A  | N/A                    | DWS Provided?               | N/A  |
| N/A                                     | Landing Width (in)    | N/A  | N/A                    | DWS Contrast?               | N/A  |
| N/A                                     | Landing Slope (%)     | N/A  | N/A                    | DWS Length (in)             | N/A  |
| N/A                                     | Landing X Slope (%)   | N/A  | N/A                    | DWS Full Width?             | N/A  |
| N/A                                     | Landing Curb? (Y/N)   | N/A  | N/A                    | DWS Offset (in)             | N/A  |
| N/A                                     | Shared Landing?       | N/A  |                        |                             |      |
| N/A                                     | Gutter Ponding?       | N/A  | N/A                    | Gutter Slope (%)            | N/A  |
| N/A                                     | Gutter Lip Ht (in)    | N/A  | N/A                    | Gutter X Slope (%)          | N/A  |
| N/A                                     | Painted X Walk1?      | No   | N/A                    | Painted X Walk2?            | N/A  |
|                                         | X Walk 1 Direction    | To W |                        | X Walk 2 Direction          | N/A  |
| N/A                                     | X Walk 1 Width (in)   | N/A  | N/A                    | X Walk 2 Width (in)         | N/A  |
|                                         | X Walk 1 Slope (%)    | 1.3  |                        | X Walk 2 Slope (%)          | N/A  |
|                                         | X Walk 1 X Slope (%)  | 2.2  |                        | X Walk 2 X Slope (%)        | N/A  |
| N/A                                     | Ramp inside XWalk1?   | N/A  | N/A                    | Ramp inside XWalk2?         | N/A  |
|                                         | Road Slope (%)        | N/A  | N/A                    | Clear Space?                | N/A  |
|                                         | Road X Slope (%)      | N/A  | N/A                    | Clear Space to XWalk (in)   | N/A  |
| N/A                                     | Any Obstructions?     | N/A  | N/A                    | Storm Grate/Utility Hazard? | N/A  |
|                                         | Obstruction Type      |      |                        | Storm Grate/Utility Type    |      |
|                                         |                       | N/A  |                        |                             | N/A  |
|                                         |                       |      | Yes                    | Surface Condition? (G/P)    | Good |