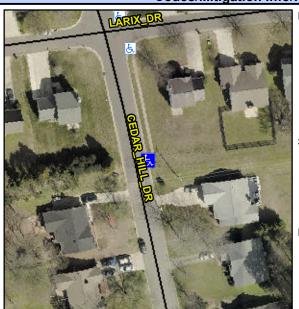

## Access Compliance Report Public Rights-of-Way (Curb Ramps)

Intersection ID: 10022932 Main Street: CEDAR\_HILL\_DR Cross Street: N/A Location: E

ADA ID: BFDCD5DFF61F Ramp Type: Perp Initial Pass/Fail: Fail Overall Compliance: No Severity Score: 13.75

## **Codes/Mitigation Info/Possible Solution**

Street 1 Name

CEDAR HILL DR

Stop Condition-Street 2

None

Street 2 Name

N/A

Stop Condition-Street 1