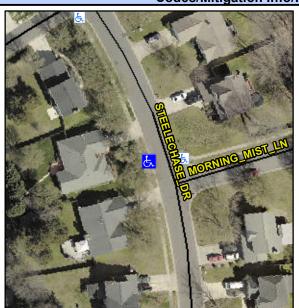

## Access Compliance Report Public Rights-of-Way (Curb Ramps)

Intersection ID: 20542Main Street:MORNING\_MIST\_LNCross Street: STELECHASE\_DRLocation:NWADA ID: BFDEE6723D44Ramp Type:PerpInitial Pass/Fail: FailOverall Compliance: NoSeverity Score:12.5