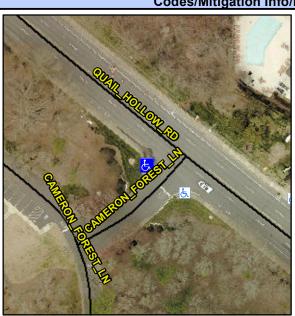

## Access Compliance Report Public Rights-of-Way (Curb Ramps)

Intersection ID: 22256 Main Street: CAMERON\_FOREST\_LN Cross Street: QUAIL\_HOLLOW\_RD Location: W

ADA ID: BFE09F7682DD Ramp Type: PerpDiag Initial Pass/Fail: Fail Overall Compliance: No Severity Score: 26.25

## Field Measurements/Component Compliance

Street 1 Name
Stop Condition-Street 2
Street 2 Name
Stop Condition-Street 1

CAMERON FOREST LN StopSign QUAIL HOLLOW RD None Possible Solutions:

Remove & Replace Curb Ramp With
Two New Directional Ramps or
Equivalent.