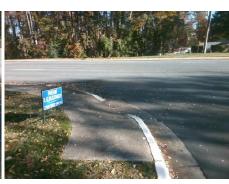

## Field Measurements/Component Compliance

Street 1 Name
Stop Condition-Street 2
Street 2 Name
Stop Condition-Street 1

CAMERON FOREST LN StopSign QUAIL HOLLOW RD None Possible Solutions:

Remove & Replace Curb Ramp With
Two New Directional Ramps or
Equivalent.

Surveyor Notes:

N/A

PROW/ADA:

R304.2.2, R304.5.3

Total Cost: \$ 3200.00

| Field Measurements/Component Compilance |                       |       |                        |                             |       |
|-----------------------------------------|-----------------------|-------|------------------------|-----------------------------|-------|
| Compliance Description                  |                       | Data  | Compliance Description |                             | Data  |
| N/A                                     | Ramp Length (in)      | 58.0  | No                     | Ramp Slope (%)              | 12.6  |
| Yes                                     | Ramp Width (in)       | 48.0  | No                     | Ramp XSlope (%)             | 4.1   |
| N/A                                     | Flare Type LT         | N/A   | N/A                    | Flare Type RT               | N/A   |
| N/A                                     | Flare Slope LT (%)    | N/A   | N/A                    | Flare Slope RT (%)          | N/A   |
| N/A                                     | Flare Traversable LT? | N/A   | N/A                    | Flare Traversable RT?       | N/A   |
| N/A                                     | Landing Length (in)   | N/A   | N/A                    | DWS Provided?               | N/A   |
| N/A                                     | Landing Width (in)    | N/A   | N/A                    | DWS Contrast?               | N/A   |
| N/A                                     | Landing Slope (%)     | N/A   | N/A                    | DWS Length (in)             | N/A   |
| N/A                                     | Landing X Slope (%)   | N/A   | N/A                    | DWS Full Width?             | N/A   |
| N/A                                     | Landing Curb? (Y/N)   | N/A   | N/A                    | DWS Offset (in)             | N/A   |
| N/A                                     | Shared Landing?       | N/A   |                        |                             |       |
| N/A                                     | Gutter Ponding?       | N/A   | N/A                    | Gutter Slope (%)            | N/A   |
| N/A                                     | Gutter Lip Ht (in)    | N/A   | N/A                    | Gutter X Slope (%)          | N/A   |
| N/A                                     | Painted X Walk1?      | No    | N/A                    | Painted X Walk2?            | No    |
|                                         | X Walk 1 Direction    | To SE |                        | X Walk 2 Direction          | To NE |
| N/A                                     | X Walk 1 Width (in)   | N/A   | N/A                    | X Walk 2 Width (in)         | N/A   |
|                                         | X Walk 1 Slope (%)    | 1.6   |                        | X Walk 2 Slope (%)          | 4.1   |
|                                         | X Walk 1 X Slope (%)  | 3.4   |                        | X Walk 2 X Slope (%)        | 1.4   |
| N/A                                     | Ramp inside XWalk1?   | N/A   | N/A                    | Ramp inside XWalk2?         | N/A   |
|                                         | Road Slope (%)        | 2.0   | N/A                    | Clear Space?                | N/A   |
|                                         | Road X Slope (%)      | 1.9   | N/A                    | Clear Space to XWalk (in)   | N/A   |
| N/A                                     | Any Obstructions?     | N/A   | N/A                    | Storm Grate/Utility Hazard? | N/A   |
|                                         | Obstruction Type      |       |                        | Storm Grate/Utility Type    |       |
|                                         |                       | N/A   |                        |                             | N/A   |
|                                         |                       |       | Yes                    | Surface Condition? (G/P)    | Good  |