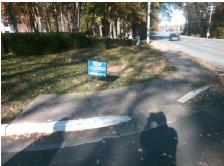

## Field Measurements/Component Compliance

Street 1 Name
Stop Condition-Street 2
Street 2 Name
Stop Condition-Street 1

CAMERON FOREST LN StopSign QUAIL HOLLOW RD None Possible Solutions:

Remove & Replace Curb Ramp With
Two New Directional Ramps or
Equivalent.

Surveyor Notes:

N/A

PROW/ADA:

R304.2.2, R304.5.3

Total Cost: \$ 3200.00

| Field Measurements/Component Compilance |                       |       |                        |                             |       |
|-----------------------------------------|-----------------------|-------|------------------------|-----------------------------|-------|
| Compliance Description                  |                       | Data  | Compliance Description |                             | Data  |
| N/A                                     | Ramp Length (in)      | 58.0  | No                     | Ramp Slope (%)              | 12.6  |
| Yes                                     | Ramp Width (in)       | 48.0  | No                     | Ramp XSlope (%)             | 4.1   |
| N/A                                     | Flare Type LT         | N/A   | N/A                    | Flare Type RT               | N/A   |
| N/A                                     | Flare Slope LT (%)    | N/A   | N/A                    | Flare Slope RT (%)          | N/A   |
| N/A                                     | Flare Traversable LT? | N/A   | N/A                    | Flare Traversable RT?       | N/A   |
| N/A                                     | Landing Length (in)   | N/A   | N/A                    | DWS Provided?               | N/A   |
| N/A                                     | Landing Width (in)    | N/A   | N/A                    | DWS Contrast?               | N/A   |
| N/A                                     | Landing Slope (%)     | N/A   | N/A                    | DWS Length (in)             | N/A   |
| N/A                                     | Landing X Slope (%)   | N/A   | N/A                    | DWS Full Width?             | N/A   |
| N/A                                     | Landing Curb? (Y/N)   | N/A   | N/A                    | DWS Offset (in)             | N/A   |
| N/A                                     | Shared Landing?       | N/A   |                        |                             |       |
| N/A                                     | Gutter Ponding?       | N/A   | N/A                    | Gutter Slope (%)            | N/A   |
| N/A                                     | Gutter Lip Ht (in)    | N/A   | N/A                    | Gutter X Slope (%)          | N/A   |
| N/A                                     | Painted X Walk1?      | No    | N/A                    | Painted X Walk2?            | No    |
|                                         | X Walk 1 Direction    | To SE |                        | X Walk 2 Direction          | To NE |
| N/A                                     | X Walk 1 Width (in)   | N/A   | N/A                    | X Walk 2 Width (in)         | N/A   |
|                                         | X Walk 1 Slope (%)    | 1.6   |                        | X Walk 2 Slope (%)          | 4.1   |
|                                         | X Walk 1 X Slope (%)  | 3.4   |                        | X Walk 2 X Slope (%)        | 1.4   |
| N/A                                     | Ramp inside XWalk1?   | N/A   | N/A                    | Ramp inside XWalk2?         | N/A   |
|                                         | Road Slope (%)        | 2.0   | N/A                    | Clear Space?                | N/A   |
|                                         | Road X Slope (%)      | 1.9   | N/A                    | Clear Space to XWalk (in)   | N/A   |
| N/A                                     | Any Obstructions?     | N/A   | N/A                    | Storm Grate/Utility Hazard? | N/A   |
|                                         | Obstruction Type      |       |                        | Storm Grate/Utility Type    |       |
|                                         |                       | N/A   |                        |                             | N/A   |
|                                         |                       |       | Yes                    | Surface Condition? (G/P)    | Good  |