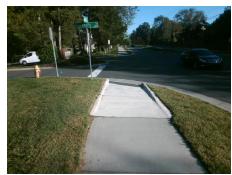

## Field Measurements/Component Compliance

**FIVE KNOLLS DR** Street 1 Name Stop Condition-Street 1 StopSign N/A Street 2 Name Stop Condition-Street 2 N/A

| Į.                  | Possible Solutions:           |
|---------------------|-------------------------------|
| Part Continue       | Remove & Replace Entire Ramp. |
| Barrier A. L. Colle | Surveyor Notes:               |
| The second second   | N/A                           |
| 100                 | PROW/ADA:                     |
| - Indian            | R304.5.3                      |
|                     |                               |