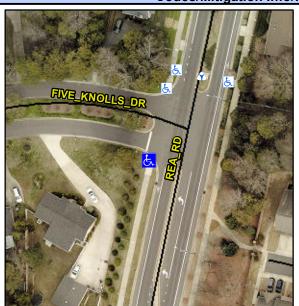

## **Access Compliance Report Public Rights-of-Way** (Curb Ramps)

Intersection ID: 25477 Main Street: FIVE KNOLLS DR Cross Street: REA RD Location: SW Initial Pass/Fail: Fail **Overall Compliance: No ADA ID: BFE2622B930F** Ramp Type: Directional1 Severity Score: 13.75

## Field Measurements/Component Compliance

**FIVE KNOLLS DR** Street 1 Name Stop Condition-Street 1 StopSign N/A Street 2 Name Stop Condition-Street 2 N/A

| Į.                  | Possible Solutions:           |
|---------------------|-------------------------------|
| Part Continue       | Remove & Replace Entire Ramp. |
| Barrier A. L. Colle | Surveyor Notes:               |
| The second second   | N/A                           |
| 100                 | PROW/ADA:                     |
| - Indian            | R304.5.3                      |
|                     |                               |