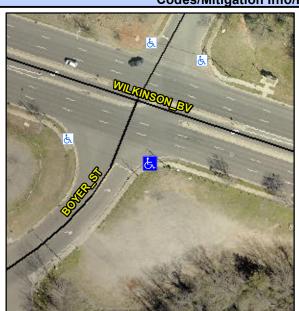

## **Access Compliance Report Public Rights-of-Way** (Curb Ramps)

Intersection ID: 11926 Main Street: WILKINSON BV **Cross Street: BOYER\_ST** Location: SE **Overall Compliance: No** ADA ID: BFE30364BC67 Ramp Type: Perp Initial Pass/Fail: Fail **Severity Score:** 10