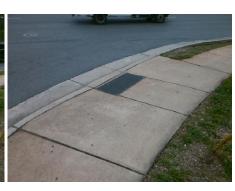

## Field Measurements/Component Compliance

**BOYER ST** Street 1 Name Stop Condition-Street 2 StopSign Street 2 Name N/A Stop Condition-Street 1 N/A Possible Solutions: Remove & Replace Entire Ramp. Surveyor Notes: N/A PROW/ADA: R304.5.1, R304.5.3