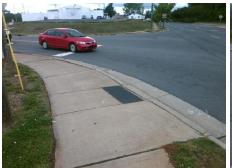

## Field Measurements/Component Compliance

**BOYER ST** Street 1 Name Stop Condition-Street 2 StopSign Street 2 Name N/A Stop Condition-Street 1 N/A Possible Solutions: Remove & Replace Entire Ramp. Surveyor Notes: N/A PROW/ADA: R304.5.1, R304.5.3