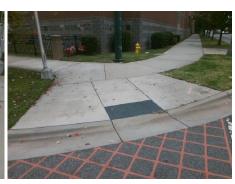

## Field Measurements/Component Compliance

Compliance Description

Data

Street 1 Name S DAVIDSON ST
Stop Condition-Street 2 Signal
Street 2 Name N/A
Stop Condition-Street 1 N/A

Possible Solutions:

Remove & Replace Entire Ramp.

N/A Ramp Length (in)

No Ramp Width (in)

N/A Flare Type LT

N/A Flare Slope LT (%)

N/A Landing Length (in)

N/A Landing Width (in)

N/A Landing Width (in)

N/A Landing Slope (%)

N/A X Walk 1 Slope (%)

Total Cost: \$ 1850.00

Yes N/A Ramp Length (in) 105.0 Ramp Slope (%) 7.9 47.0 No Ramp XSlope (%) No Ramp Width (in) 3.5 N/A N/A Flare Type LT N/A Flare Type RT N/A N/A N/A N/A Flare Slope RT (%) N/A Flare Slope LT (%) N/A Flare Traversable LT? N/A N/A Flare Traversable RT? N/A N/A N/A N/A **DWS Provided?** N/A Landing Length (in) N/A Landing Width (in) N/A N/A **DWS Contrast?** N/A N/A N/A N/A Landing Slope (%) DWS Length (in) N/A N/A Landing X Slope (%) N/A N/A DWS Full Width? N/A N/A Landing Curb? (Y/N) N/A N/A DWS Offset (in) N/A N/A N/A Shared Landing? N/A **Gutter Ponding?** N/A N/A Gutter Slope (%) N/A N/A Gutter Lip Ht (in) N/A N/A Gutter X Slope (%) N/A N/A Painted X Walk1? Yes N/A Painted X Walk2? N/A X Walk 1 Direction To NW X Walk 2 Direction N/A N/A 125.0 X Walk 1 Width (in) X Walk 2 Width (in) N/A X Walk 1 Slope (%) 2.5 X Walk 2 Slope (%) N/A X Walk 1 X Slope (%) 3.2 X Walk 2 X Slope (%) N/A N/A N/A Ramp inside XWalk2? Ramp inside XWalk1? Yes N/A Road Slope (%) N/A N/A Clear Space? N/A N/A Road X Slope (%) N/A Clear Space to XWalk (in) N/A N/A N/A Any Obstructions? N/A Storm Grate/Utility Hazard? N/A **Obstruction Type** Storm Grate/Utility Type N/A N/A Yes Surface Condition? (G/P) Good