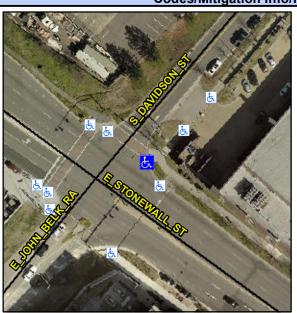

## Access Compliance Report Public Rights-of-Way (Curb Ramps)

Data

Intersection ID: N/A Main Street: S\_DAVIDSON\_ST Cross Street: E\_STONEWALL\_ST Location: E

ADA ID: BFEE96D69613 Ramp Type: Perp Initial Pass/Fail: Fail Overall Compliance: No Severity Score: 10