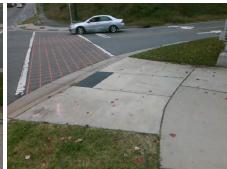

## Field Measurements/Component Compliance

Compliance Description

Data

Street 1 Name S DAVIDSON ST
Stop Condition-Street 2 Signal
Street 2 Name N/A
Stop Condition-Street 1 N/A

Possible Solutions:

Remove & Replace Entire Ramp.

N/A Ramp Length (in)

No Ramp Width (in)

N/A Flare Type LT

N/A Flare Slope LT (%)

N/A Landing Length (in)

N/A Landing Width (in)

N/A Landing Width (in)

N/A Landing Slope (%)

N/A X Walk 1 Slope (%)

Total Cost: \$ 1850.00

Yes N/A Ramp Length (in) 105.0 Ramp Slope (%) 7.9 47.0 No Ramp XSlope (%) No Ramp Width (in) 3.5 N/A N/A Flare Type LT N/A Flare Type RT N/A N/A N/A N/A Flare Slope RT (%) N/A Flare Slope LT (%) N/A Flare Traversable LT? N/A N/A Flare Traversable RT? N/A N/A N/A N/A **DWS Provided?** N/A Landing Length (in) N/A Landing Width (in) N/A N/A **DWS Contrast?** N/A N/A N/A N/A Landing Slope (%) DWS Length (in) N/A N/A Landing X Slope (%) N/A N/A DWS Full Width? N/A N/A Landing Curb? (Y/N) N/A N/A DWS Offset (in) N/A N/A N/A Shared Landing? N/A **Gutter Ponding?** N/A N/A Gutter Slope (%) N/A N/A Gutter Lip Ht (in) N/A N/A Gutter X Slope (%) N/A N/A Painted X Walk1? Yes N/A Painted X Walk2? N/A X Walk 1 Direction To NW X Walk 2 Direction N/A N/A 125.0 X Walk 1 Width (in) X Walk 2 Width (in) N/A X Walk 1 Slope (%) 2.5 X Walk 2 Slope (%) N/A X Walk 1 X Slope (%) 3.2 X Walk 2 X Slope (%) N/A N/A N/A Ramp inside XWalk2? Ramp inside XWalk1? Yes N/A Road Slope (%) N/A N/A Clear Space? N/A N/A Road X Slope (%) N/A Clear Space to XWalk (in) N/A N/A N/A Any Obstructions? N/A Storm Grate/Utility Hazard? N/A **Obstruction Type** Storm Grate/Utility Type N/A N/A Yes Surface Condition? (G/P) Good