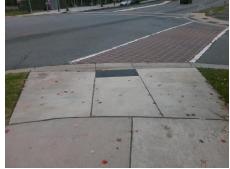

## Field Measurements/Component Compliance

Compliance Description

Data

Street 1 Name S DAVIDSON ST
Stop Condition-Street 2 Signal
Street 2 Name N/A
Stop Condition-Street 1 N/A

Possible Solutions:

Remove & Replace Entire Ramp.

N/A Ramp Length (in)

No Ramp Width (in)

N/A Flare Type LT

N/A Flare Slope LT (%)

N/A Landing Length (in)

N/A Landing Width (in)

N/A Landing Width (in)

N/A Landing Slope (%)

N/A X Walk 1 Slope (%)

Total Cost: \$ 1850.00

Yes N/A Ramp Length (in) 105.0 Ramp Slope (%) 7.9 47.0 No Ramp XSlope (%) No Ramp Width (in) 3.5 N/A N/A Flare Type LT N/A Flare Type RT N/A N/A N/A N/A Flare Slope RT (%) N/A Flare Slope LT (%) N/A Flare Traversable LT? N/A N/A Flare Traversable RT? N/A N/A N/A N/A **DWS Provided?** N/A Landing Length (in) N/A Landing Width (in) N/A N/A **DWS Contrast?** N/A N/A N/A N/A Landing Slope (%) DWS Length (in) N/A N/A Landing X Slope (%) N/A N/A DWS Full Width? N/A N/A Landing Curb? (Y/N) N/A N/A DWS Offset (in) N/A N/A N/A Shared Landing? N/A **Gutter Ponding?** N/A N/A Gutter Slope (%) N/A N/A Gutter Lip Ht (in) N/A N/A Gutter X Slope (%) N/A N/A Painted X Walk1? Yes N/A Painted X Walk2? N/A X Walk 1 Direction To NW X Walk 2 Direction N/A N/A 125.0 X Walk 1 Width (in) X Walk 2 Width (in) N/A X Walk 1 Slope (%) 2.5 X Walk 2 Slope (%) N/A X Walk 1 X Slope (%) 3.2 X Walk 2 X Slope (%) N/A N/A N/A Ramp inside XWalk2? Ramp inside XWalk1? Yes N/A Road Slope (%) N/A N/A Clear Space? N/A N/A Road X Slope (%) N/A Clear Space to XWalk (in) N/A N/A N/A Any Obstructions? N/A Storm Grate/Utility Hazard? N/A **Obstruction Type** Storm Grate/Utility Type N/A N/A Yes Surface Condition? (G/P) Good