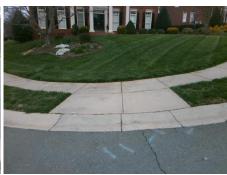

## Field Measurements/Component Compliance

Street 1 Name
Stop Condition-Street 2
Street 2 Name
Stop Condition-Street 1

NEW PROVIDENCE LN StopSign BRIDGEVIEW LN StopSign Possible Solutions:

Remove & Replace Curb Ramp With Two New Directional Ramps or Equivalent.

Surveyor Notes:

N/A

PROW/ADA:

Not Found, R304.2.2, R304.5.3

Total Cost: \$ 3200.00

| Field Measurements/Component Compliance |                        |                       |      |                        |                             |       |
|-----------------------------------------|------------------------|-----------------------|------|------------------------|-----------------------------|-------|
|                                         | Compliance Description |                       | Data | Compliance Description |                             | Data  |
|                                         | N/A                    | Ramp Length (in)      | 45.5 | No                     | Ramp Slope (%)              | 9.4   |
|                                         | Yes                    | Ramp Width (in)       | 48.0 | No                     | Ramp XSlope (%)             | 6.2   |
|                                         | N/A                    | Flare Type LT         | N/A  | N/A                    | Flare Type RT               | N/A   |
|                                         | N/A                    | Flare Slope LT (%)    | N/A  | N/A                    | Flare Slope RT (%)          | N/A   |
|                                         | N/A                    | Flare Traversable LT? | N/A  | N/A                    | Flare Traversable RT?       | N/A   |
|                                         | N/A                    | Landing Length (in)   | N/A  | N/A                    | DWS Provided?               | N/A   |
|                                         | N/A                    | Landing Width (in)    | N/A  | N/A                    | DWS Contrast?               | N/A   |
|                                         | N/A                    | Landing Slope (%)     | N/A  | N/A                    | DWS Length (in)             | N/A   |
|                                         | N/A                    | Landing X Slope (%)   | N/A  | N/A                    | DWS Full Width?             | N/A   |
|                                         | N/A                    | Landing Curb? (Y/N)   | N/A  | N/A                    | DWS Offset (in)             | N/A   |
|                                         | N/A                    | Shared Landing?       | N/A  |                        |                             |       |
|                                         | N/A                    | Gutter Ponding?       | N/A  | N/A                    | Gutter Slope (%)            | N/A   |
|                                         | N/A                    | Gutter Lip Ht (in)    | N/A  | N/A                    | Gutter X Slope (%)          | N/A   |
|                                         | N/A                    | Painted X Walk1?      | No   | N/A                    | Painted X Walk2?            | No    |
|                                         |                        | X Walk 1 Direction    | To S |                        | X Walk 2 Direction          | To NE |
|                                         | N/A                    | X Walk 1 Width (in)   | N/A  | N/A                    | X Walk 2 Width (in)         | N/A   |
|                                         |                        | X Walk 1 Slope (%)    | 5.5  |                        | X Walk 2 Slope (%)          | 4.0   |
|                                         |                        | X Walk 1 X Slope (%)  | 2.1  |                        | X Walk 2 X Slope (%)        | 7.4   |
|                                         | N/A                    | Ramp inside XWalk1?   | N/A  | N/A                    | Ramp inside XWalk2?         | N/A   |
|                                         |                        | Road Slope (%)        | 7.0  | N/A                    | Clear Space?                | N/A   |
|                                         |                        | Road X Slope (%)      | 2.8  | N/A                    | Clear Space to XWalk (in)   | N/A   |
|                                         | N/A                    | Any Obstructions?     | N/A  | N/A                    | Storm Grate/Utility Hazard? | N/A   |
|                                         |                        | Obstruction Type      |      |                        | Storm Grate/Utility Type    |       |
|                                         |                        |                       | N/A  |                        |                             | N/A   |
|                                         |                        |                       |      | Yes                    | Surface Condition? (G/P)    | Good  |
|                                         |                        |                       |      |                        |                             |       |