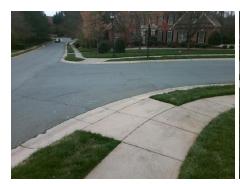

## Field Measurements/Component Compliance

Street 1 Name
Stop Condition-Street 2
Street 2 Name
Stop Condition-Street 1

NEW PROVIDENCE LN StopSign BRIDGEVIEW LN StopSign Possible Solutions:

Remove & Replace Curb Ramp With Two New Directional Ramps or Equivalent.

Surveyor Notes:

N/A

PROW/ADA:

Not Found, R304.2.2, R304.5.3

Total Cost: \$ 3200.00

| Field Measurements/Component Compliance |                        |                       |      |                        |                             |       |
|-----------------------------------------|------------------------|-----------------------|------|------------------------|-----------------------------|-------|
|                                         | Compliance Description |                       | Data | Compliance Description |                             | Data  |
|                                         | N/A                    | Ramp Length (in)      | 45.5 | No                     | Ramp Slope (%)              | 9.4   |
|                                         | Yes                    | Ramp Width (in)       | 48.0 | No                     | Ramp XSlope (%)             | 6.2   |
|                                         | N/A                    | Flare Type LT         | N/A  | N/A                    | Flare Type RT               | N/A   |
|                                         | N/A                    | Flare Slope LT (%)    | N/A  | N/A                    | Flare Slope RT (%)          | N/A   |
|                                         | N/A                    | Flare Traversable LT? | N/A  | N/A                    | Flare Traversable RT?       | N/A   |
|                                         | N/A                    | Landing Length (in)   | N/A  | N/A                    | DWS Provided?               | N/A   |
|                                         | N/A                    | Landing Width (in)    | N/A  | N/A                    | DWS Contrast?               | N/A   |
|                                         | N/A                    | Landing Slope (%)     | N/A  | N/A                    | DWS Length (in)             | N/A   |
|                                         | N/A                    | Landing X Slope (%)   | N/A  | N/A                    | DWS Full Width?             | N/A   |
|                                         | N/A                    | Landing Curb? (Y/N)   | N/A  | N/A                    | DWS Offset (in)             | N/A   |
|                                         | N/A                    | Shared Landing?       | N/A  |                        |                             |       |
|                                         | N/A                    | Gutter Ponding?       | N/A  | N/A                    | Gutter Slope (%)            | N/A   |
|                                         | N/A                    | Gutter Lip Ht (in)    | N/A  | N/A                    | Gutter X Slope (%)          | N/A   |
|                                         | N/A                    | Painted X Walk1?      | No   | N/A                    | Painted X Walk2?            | No    |
|                                         |                        | X Walk 1 Direction    | To S |                        | X Walk 2 Direction          | To NE |
|                                         | N/A                    | X Walk 1 Width (in)   | N/A  | N/A                    | X Walk 2 Width (in)         | N/A   |
|                                         |                        | X Walk 1 Slope (%)    | 5.5  |                        | X Walk 2 Slope (%)          | 4.0   |
|                                         |                        | X Walk 1 X Slope (%)  | 2.1  |                        | X Walk 2 X Slope (%)        | 7.4   |
|                                         | N/A                    | Ramp inside XWalk1?   | N/A  | N/A                    | Ramp inside XWalk2?         | N/A   |
|                                         |                        | Road Slope (%)        | 7.0  | N/A                    | Clear Space?                | N/A   |
|                                         |                        | Road X Slope (%)      | 2.8  | N/A                    | Clear Space to XWalk (in)   | N/A   |
|                                         | N/A                    | Any Obstructions?     | N/A  | N/A                    | Storm Grate/Utility Hazard? | N/A   |
|                                         |                        | Obstruction Type      |      |                        | Storm Grate/Utility Type    |       |
|                                         |                        |                       | N/A  |                        |                             | N/A   |
|                                         |                        |                       |      | Yes                    | Surface Condition? (G/P)    | Good  |
|                                         |                        |                       |      |                        |                             |       |