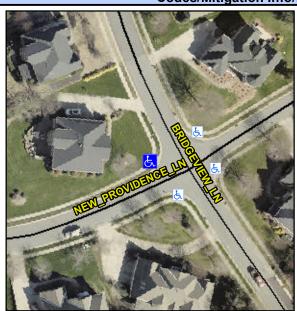

## Access Compliance Report Public Rights-of-Way (Curb Ramps)

Intersection ID: 32317Main Street:BRIDGEVIEW\_LNCross Street:NEW\_PROVIDENCE\_LNLocation:NWADA ID: BFF3B60F8A5FRamp Type:PerpDiagInitial Pass/Fail:FailOverall Compliance:NoSeverity Score:25