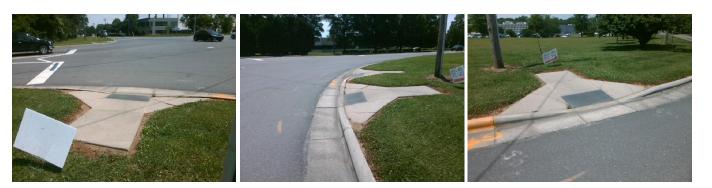

## Access Compliance Report Public Rights-of-Way (Curb Ramps)

| Intersection ID: N/A Main St            | reet: SAM_NEELY_RD            | Cross Street                            | STEELE_CREEK_RD       | )        |                             | Location:                   | SW    |
|-----------------------------------------|-------------------------------|-----------------------------------------|-----------------------|----------|-----------------------------|-----------------------------|-------|
|                                         |                               |                                         |                       |          |                             |                             |       |
| ADA ID: BFF6A83CDE6A Ramp Type: Perp    |                               | Initial Pass/F                          | all: Fall Overall     | Complian | ICE: NO                     | <b>Severity Score</b> :     | 21.25 |
| Codes/Mitigation Info/Possible Solution |                               | Field Measurements/Component Compliance |                       |          |                             |                             |       |
|                                         | Possible Solutions:           | Compliance Description                  |                       | Data     | Data Compliance Description |                             | Data  |
|                                         | Remove & Replace Entire Ramp. | N/A                                     | Ramp Length (in)      | 62.0     | No                          | Ramp Slope (%)              | 11.8  |
|                                         |                               | No                                      | Ramp Width (in)       | 46.0     | Yes                         | Ramp XSlope (%)             | 1.0   |
| e e                                     | *                             | N/A                                     | Flare Type LT         | N/A      | N/A                         | Flare Type RT               | N/A   |
| A start and a start                     |                               | N/A                                     | Flare Slope LT (%)    | N/A      | N/A                         | Flare Slope RT (%)          | N/A   |
| SAM NEELY RD                            |                               | N/A                                     | Flare Traversable LT? | N/A      | N/A                         | Flare Traversable RT?       | N/A   |
|                                         | 8                             | N/A                                     | Landing Length (in)   | N/A      | N/A                         | DWS Provided?               | N/A   |
| K. K.                                   | Surveyor Notes:               | N/A                                     | Landing Width (in)    | N/A      | N/A                         | DWS Contrast?               | N/A   |
| <u>ь.</u> 👸                             | N/A                           | N/A                                     | Landing Slope (%)     | N/A      | N/A                         | DWS Length (in)             | N/A   |
|                                         |                               | N/A                                     | Landing X Slope (%)   | N/A      | N/A                         | DWS Full Width?             | N/A   |
|                                         |                               | N/A                                     | Landing Curb? (Y/N)   | N/A      | N/A                         | DWS Offset (in)             | N/A   |
| 5                                       |                               | N/A                                     | Shared Landing?       | N/A      |                             |                             |       |
|                                         | PROW/ADA:                     | N/A                                     | Gutter Ponding?       | N/A      | N/A                         | Gutter Slope (%)            | N/A   |
| A A A A A A A A A A A A A A A A A A A   | Not Found, R304.5.1, R304.2.2 | N/A                                     | Gutter Lip Ht (in)    | N/A      | N/A                         | Gutter X Slope (%)          | N/A   |
| C A A A A A A A A A A A A A A A A A A A | · ·                           | N/A                                     | Painted X Walk1?      | No       | N/A                         | Painted X Walk2?            | N/A   |
|                                         |                               |                                         | X Walk 1 Direction    | To N     |                             | X Walk 2 Direction          | N/A   |
|                                         | A                             | N/A                                     | X Walk 1 Width (in)   | N/A      | N/A                         | X Walk 2 Width (in)         | N/A   |
| Street 1 Name SAM NEELY RD              |                               |                                         | X Walk 1 Slope (%)    | 2.0      |                             | X Walk 2 Slope (%)          | N/A   |
| Stop Condition-Street 2 Signal          |                               |                                         | X Walk 1 X Slope (%)  | 1.7      |                             | X Walk 2 X Slope (%)        | N/A   |
| Street 2 Name N/A                       |                               | N/A                                     | Ramp inside XWalk1?   | N/A      | N/A                         | Ramp inside XWalk2?         | N/A   |
| Stop Condition-Street 1 N/A             |                               |                                         | Road Slope (%)        | N/A      | N/A                         | Clear Space?                | N/A   |
|                                         |                               |                                         | Road X Slope (%)      | N/A      | N/A                         | Clear Space to XWalk (in)   | N/A   |
|                                         |                               | N/A                                     | Any Obstructions?     | N/A      | N/A                         | Storm Grate/Utility Hazard? | N/A   |
|                                         | Total Cost: \$1               | 850.00                                  | Obstruction Type      |          |                             | Storm Grate/Utility Type    |       |
|                                         |                               |                                         |                       | N/A      |                             |                             | N/A   |