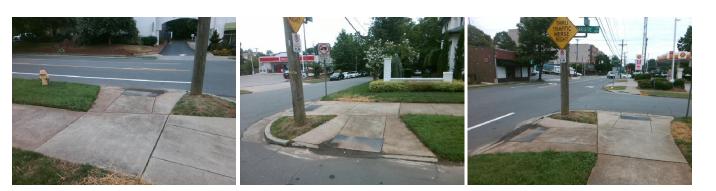

## Access Compliance Report Public Rights-of-Way (Curb Ramps)

| Intersection ID: 15107 Main St          | ID: 15107 Main Street: CHARLOTTE_DR |                                                | Cross Street: EAST_BV |       |                    | Location:                   | W   |
|-----------------------------------------|-------------------------------------|------------------------------------------------|-----------------------|-------|--------------------|-----------------------------|-----|
| ADA ID: BFF6E4A10384 Ramp Type: Perp    |                                     | Initial Pass/Fail: Fail Overall Compliance: No |                       |       | o Severity Score:  | 8.75                        |     |
| Codes/Mitigation Info/Possible Solution |                                     | Field Measurements/Component Compliance        |                       |       |                    |                             |     |
|                                         | Possible Solutions:                 | Compliance Description Data Compliance         |                       |       | liance Description | Data                        |     |
| the second second                       | Remove & Replace Entire Ramp.       | N/A                                            | Ramp Length (in)      | 90.0  | Yes                | Ramp Slope (%)              | 6.1 |
| the second second                       |                                     | No                                             | Ramp Width (in)       | 47.0  | Yes                | Ramp XSlope (%)             | 1.8 |
| Contraction of the second               |                                     | N/A                                            | Flare Type LT         | N/A   | N/A                | Flare Type RT               | N/A |
|                                         |                                     | N/A                                            | Flare Slope LT (%)    | N/A   | N/A                | Flare Slope RT (%)          | N/A |
|                                         |                                     | N/A                                            | Flare Traversable LT? | N/A   | N/A                | Flare Traversable RT?       | N/A |
|                                         |                                     | N/A                                            | Landing Length (in)   | N/A   | N/A                | DWS Provided?               | N/A |
|                                         | Surveyor Notes:                     | N/A                                            | Landing Width (in)    | N/A   | N/A                | DWS Contrast?               | N/A |
| C C C                                   | N/A                                 | N/A                                            | Landing Slope (%)     | N/A   | N/A                | DWS Length (in)             | N/A |
|                                         | · · · · · ·                         | N/A                                            | Landing X Slope (%)   | N/A   | N/A                | DWS Full Width?             | N/A |
| B B A                                   |                                     | N/A                                            | Landing Curb? (Y/N)   | N/A   | N/A                | DWS Offset (in)             | N/A |
|                                         |                                     | N/A                                            | Shared Landing?       | N/A   |                    |                             |     |
|                                         | PROW/ADA:                           | N/A                                            | Gutter Ponding?       | N/A   | N/A                | Gutter Slope (%)            | N/A |
|                                         | R304.5.1                            | N/A                                            | Gutter Lip Ht (in)    | N/A   | N/A                | Gutter X Slope (%)          | N/A |
| S S S S S S S S S S S S S S S S S S S   |                                     | N/A                                            | Painted X Walk1?      | No    | N/A                | Painted X Walk2?            | N/A |
| STAR STAR                               |                                     |                                                | X Walk 1 Direction    | To NE |                    | X Walk 2 Direction          | N/A |
|                                         |                                     | N/A                                            | X Walk 1 Width (in)   | N/A   | N/A                | X Walk 2 Width (in)         | N/A |
| Street 1 Name EAST BV                   | -                                   |                                                | X Walk 1 Slope (%)    | 3.2   |                    | X Walk 2 Slope (%)          | N/A |
| Stop Condition-Street 2 None            |                                     |                                                | X Walk 1 X Slope (%)  | 1.6   |                    | X Walk 2 X Slope (%)        | N/A |
| Street 2 Name N/A                       |                                     | N/A                                            | Ramp inside XWalk1?   | N/A   | N/A                | Ramp inside XWalk2?         | N/A |
| Stop Condition-Street 1 N/A             |                                     |                                                | Road Slope (%)        | N/A   | N/A                | Clear Space?                | N/A |
|                                         |                                     |                                                | Road X Slope (%)      | N/A   | N/A                | Clear Space to XWalk (in)   | N/A |
|                                         |                                     | N/A                                            | Any Obstructions?     | N/A   | N/A                | Storm Grate/Utility Hazard? | N/A |
|                                         | Total Cost: \$ 1                    | 850.00                                         | Obstruction Type      |       |                    | Storm Grate/Utility Type    |     |
|                                         |                                     |                                                |                       | N/A   |                    |                             | N/A |

Yes Surface Condition? (G/P)

Good