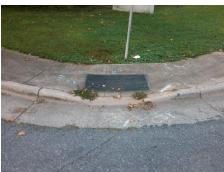

## Field Measurements/Component Compliance

Stop Condition-Street 2 Street 2 Name

**Remove & Replace Curb Ramp With Two New Directional Ramps or** Equivalent.

Surveyor Notes:

N/A

PROW/ADA:

Not Found, R304.5.1

**ORR INDUSTRIAL CT** Street 1 Name StopSign ORR RD Stop Condition-Street 1 None

Total Cost: 3200.00

| Compliance Description |                       | Data | Compliance Description |                             | Data |
|------------------------|-----------------------|------|------------------------|-----------------------------|------|
| N/A                    | Ramp Length (in)      | 49.0 | Yes                    | Ramp Slope (%)              | 7.1  |
| No                     | Ramp Width (in)       | 32.0 | Yes                    | Ramp XSlope (%)             | 1.6  |
| N/A                    | Flare Type LT         | N/A  | N/A                    | Flare Type RT               | N/A  |
| N/A                    | Flare Slope LT (%)    | N/A  | N/A                    | Flare Slope RT (%)          | N/A  |
| N/A                    | Flare Traversable LT? | N/A  | N/A                    | Flare Traversable RT?       | N/A  |
| N/A                    | Landing Length (in)   | N/A  | N/A                    | DWS Provided?               | N/A  |
| N/A                    | Landing Width (in)    | N/A  | N/A                    | DWS Contrast?               | N/A  |
| N/A                    | Landing Slope (%)     | N/A  | N/A                    | DWS Length (in)             | N/A  |
| N/A                    | Landing X Slope (%)   | N/A  | N/A                    | DWS Full Width?             | N/A  |
| N/A                    | Landing Curb? (Y/N)   | N/A  | N/A                    | DWS Offset (in)             | N/A  |
| N/A                    | Shared Landing?       | N/A  |                        |                             |      |
| N/A                    | Gutter Ponding?       | N/A  | N/A                    | Gutter Slope (%)            | N/A  |
| N/A                    | Gutter Lip Ht (in)    | N/A  | N/A                    | Gutter X Slope (%)          | N/A  |
| N/A                    | Painted X Walk1?      | No   | N/A                    | Painted X Walk2?            | No   |
|                        | X Walk 1 Direction    | To E |                        | X Walk 2 Direction          | To N |
| N/A                    | X Walk 1 Width (in)   | N/A  | N/A                    | X Walk 2 Width (in)         | N/A  |
|                        | X Walk 1 Slope (%)    | N/A  |                        | X Walk 2 Slope (%)          | N/A  |
|                        | X Walk 1 X Slope (%)  | N/A  |                        | X Walk 2 X Slope (%)        | N/A  |
| N/A                    | Ramp inside XWalk1?   | N/A  | N/A                    | Ramp inside XWalk2?         | N/A  |
|                        | Road Slope (%)        | 2.9  | N/A                    | Clear Space?                | N/A  |
|                        | Road X Slope (%)      | 1.1  | N/A                    | Clear Space to XWalk (in)   | N/A  |
| N/A                    | Any Obstructions?     | N/A  | N/A                    | Storm Grate/Utility Hazard? | N/A  |
|                        | Obstruction Type      |      |                        | Storm Grate/Utility Type    |      |
|                        |                       | N/A  |                        |                             | N/A  |

Yes

Surface Condition? (G/P)

Good