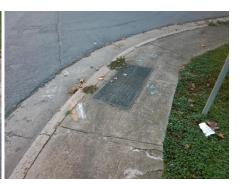

## Field Measurements/Component Compliance

Stop Condition-Street 2 Street 2 Name

**Remove & Replace Curb Ramp With Two New Directional Ramps or** Equivalent.

Surveyor Notes:

N/A

PROW/ADA:

Not Found, R304.5.1

**ORR INDUSTRIAL CT** Street 1 Name StopSign ORR RD Stop Condition-Street 1 None

Total Cost: 3200.00

| Compliance Description |                       | Data | Compliance Description |                             | Data |
|------------------------|-----------------------|------|------------------------|-----------------------------|------|
| N/A                    | Ramp Length (in)      | 49.0 | Yes                    | Ramp Slope (%)              | 7.1  |
| No                     | Ramp Width (in)       | 32.0 | Yes                    | Ramp XSlope (%)             | 1.6  |
| N/A                    | Flare Type LT         | N/A  | N/A                    | Flare Type RT               | N/A  |
| N/A                    | Flare Slope LT (%)    | N/A  | N/A                    | Flare Slope RT (%)          | N/A  |
| N/A                    | Flare Traversable LT? | N/A  | N/A                    | Flare Traversable RT?       | N/A  |
| N/A                    | Landing Length (in)   | N/A  | N/A                    | DWS Provided?               | N/A  |
| N/A                    | Landing Width (in)    | N/A  | N/A                    | DWS Contrast?               | N/A  |
| N/A                    | Landing Slope (%)     | N/A  | N/A                    | DWS Length (in)             | N/A  |
| N/A                    | Landing X Slope (%)   | N/A  | N/A                    | DWS Full Width?             | N/A  |
| N/A                    | Landing Curb? (Y/N)   | N/A  | N/A                    | DWS Offset (in)             | N/A  |
| N/A                    | Shared Landing?       | N/A  |                        |                             |      |
| N/A                    | Gutter Ponding?       | N/A  | N/A                    | Gutter Slope (%)            | N/A  |
| N/A                    | Gutter Lip Ht (in)    | N/A  | N/A                    | Gutter X Slope (%)          | N/A  |
| N/A                    | Painted X Walk1?      | No   | N/A                    | Painted X Walk2?            | No   |
|                        | X Walk 1 Direction    | To E |                        | X Walk 2 Direction          | To N |
| N/A                    | X Walk 1 Width (in)   | N/A  | N/A                    | X Walk 2 Width (in)         | N/A  |
|                        | X Walk 1 Slope (%)    | N/A  |                        | X Walk 2 Slope (%)          | N/A  |
|                        | X Walk 1 X Slope (%)  | N/A  |                        | X Walk 2 X Slope (%)        | N/A  |
| N/A                    | Ramp inside XWalk1?   | N/A  | N/A                    | Ramp inside XWalk2?         | N/A  |
|                        | Road Slope (%)        | 2.9  | N/A                    | Clear Space?                | N/A  |
|                        | Road X Slope (%)      | 1.1  | N/A                    | Clear Space to XWalk (in)   | N/A  |
| N/A                    | Any Obstructions?     | N/A  | N/A                    | Storm Grate/Utility Hazard? | N/A  |
|                        | Obstruction Type      |      |                        | Storm Grate/Utility Type    |      |
|                        |                       | N/A  |                        |                             | N/A  |

Yes

Surface Condition? (G/P)

Good