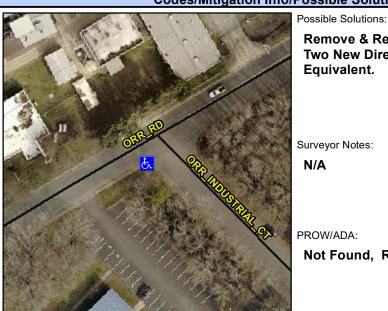

## **Access Compliance Report Public Rights-of-Way** (Curb Ramps)

Intersection ID: 8591 Main Street: ORR INDUSTRIAL CT Cross Street: ORR\_RD Location: SW ADA ID: BFF9C38767AE Ramp Type: PerpDiag Initial Pass/Fail: Fail **Overall Compliance: No Severity Score:** 17.5

## Field Measurements/Component Compliance

Stop Condition-Street 2 Street 2 Name

**Remove & Replace Curb Ramp With Two New Directional Ramps or** Equivalent.

Surveyor Notes:

N/A

PROW/ADA:

Not Found, R304.5.1

**ORR INDUSTRIAL CT** Street 1 Name StopSign ORR RD Stop Condition-Street 1 None

Total Cost: 3200.00

| Compliance Description |                       | Data | Compliance Description |                             | Data |
|------------------------|-----------------------|------|------------------------|-----------------------------|------|
| N/A                    | Ramp Length (in)      | 49.0 | Yes                    | Ramp Slope (%)              | 7.1  |
| No                     | Ramp Width (in)       | 32.0 | Yes                    | Ramp XSlope (%)             | 1.6  |
| N/A                    | Flare Type LT         | N/A  | N/A                    | Flare Type RT               | N/A  |
| N/A                    | Flare Slope LT (%)    | N/A  | N/A                    | Flare Slope RT (%)          | N/A  |
| N/A                    | Flare Traversable LT? | N/A  | N/A                    | Flare Traversable RT?       | N/A  |
| N/A                    | Landing Length (in)   | N/A  | N/A                    | DWS Provided?               | N/A  |
| N/A                    | Landing Width (in)    | N/A  | N/A                    | DWS Contrast?               | N/A  |
| N/A                    | Landing Slope (%)     | N/A  | N/A                    | DWS Length (in)             | N/A  |
| N/A                    | Landing X Slope (%)   | N/A  | N/A                    | DWS Full Width?             | N/A  |
| N/A                    | Landing Curb? (Y/N)   | N/A  | N/A                    | DWS Offset (in)             | N/A  |
| N/A                    | Shared Landing?       | N/A  |                        |                             |      |
| N/A                    | Gutter Ponding?       | N/A  | N/A                    | Gutter Slope (%)            | N/A  |
| N/A                    | Gutter Lip Ht (in)    | N/A  | N/A                    | Gutter X Slope (%)          | N/A  |
| N/A                    | Painted X Walk1?      | No   | N/A                    | Painted X Walk2?            | No   |
|                        | X Walk 1 Direction    | To E |                        | X Walk 2 Direction          | To N |
| N/A                    | X Walk 1 Width (in)   | N/A  | N/A                    | X Walk 2 Width (in)         | N/A  |
|                        | X Walk 1 Slope (%)    | N/A  |                        | X Walk 2 Slope (%)          | N/A  |
|                        | X Walk 1 X Slope (%)  | N/A  |                        | X Walk 2 X Slope (%)        | N/A  |
| N/A                    | Ramp inside XWalk1?   | N/A  | N/A                    | Ramp inside XWalk2?         | N/A  |
|                        | Road Slope (%)        | 2.9  | N/A                    | Clear Space?                | N/A  |
|                        | Road X Slope (%)      | 1.1  | N/A                    | Clear Space to XWalk (in)   | N/A  |
| N/A                    | Any Obstructions?     | N/A  | N/A                    | Storm Grate/Utility Hazard? | N/A  |
|                        | Obstruction Type      |      |                        | Storm Grate/Utility Type    |      |
|                        |                       | N/A  |                        |                             | N/A  |