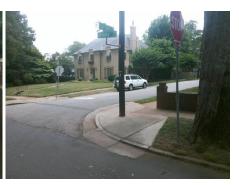

## **Access Compliance Report Public Rights-of-Way** (Curb Ramps)

Intersection ID: 14311 Main Street: BERKELEY AV Cross Street: CARLTON\_AV Location: SW ADA ID: C0000DD566A7 Ramp Type: Directional1 Initial Pass/Fail: Fail **Overall Compliance: No Severity Score:** 25

**Codes/Mitigation Info/Possible Solution** 

**BERKELEY AV** Street 1 Name Stop Condition-Street 1 StopSign Street 2 Name N/A Stop Condition-Street 2 N/A

Possible Solutions: Remove & Replace Entire Ramp. Surveyor Notes: N/A PROW/ADA: R304.2.2, R304.5.3

Total Cost: 1600.00

| Field Measurements/Component Compliance |                       |       |      |                             |      |
|-----------------------------------------|-----------------------|-------|------|-----------------------------|------|
| Compliance Description                  |                       | Data  | Comp | liance Description          | Data |
| N/A                                     | Ramp Length (in)      | 80.0  | N/A  | Grade Break?                | N/A  |
| Yes                                     | Ramp Width (in)       | 63.0  | N/A  | Grade Break Slope (%)       | 0.0  |
| No                                      | Ramp Slope (%)        | 9.2   | N/A  | Grade Break XSlope (%)      | 0.0  |
| No                                      | Ramp XSlope (%)       | 5.3   |      |                             |      |
| N/A                                     | Flare Type LT         | N/A   | N/A  | Flare Type RT               | N/A  |
| N/A                                     | Flare Slope LT (%)    | N/A   | N/A  | Flare Slope RT (%)          | 0.0  |
| N/A                                     | Flare Traversable LT? | N/A   | N/A  | Flare Traversable RT?       | N/A  |
| N/A                                     | Landing Length (in)   | 0.0   | N/A  | DWS Provided?               | N/A  |
| N/A                                     | Landing Width (in)    | 0.0   | N/A  | DWS Contrast?               | N/A  |
| N/A                                     | Landing Slope (%)     | 0.0   | N/A  | DWS Length (in)             | N/A  |
| N/A                                     | Landing X Slope (%)   | 0.0   | N/A  | DWS Full Width?             | N/A  |
| N/A                                     | Landing Curb? (Y/N)   | N/A   | N/A  | DWS Offset LT (in)          | N/A  |
| N/A                                     | Shared Landing?       | N/A   | N/A  | DWS Offset RT (in)          | N/A  |
| N/A                                     | Gutter Ponding?       | 0.0   | N/A  | Gutter Slope (%)            | N/A  |
| N/A                                     | Gutter Lip Ht (in)    | 1.0   | N/A  | Gutter X Slope (%)          | N/A  |
| N/A                                     | Painted X Walk1?      | No    |      | Road Slope (%)              | 2.1  |
|                                         | X Walk 1 Direction    | To NE |      | Road X Slope (%)            | 2.3  |
|                                         | X Walk 1 Width (in)   | N/A   |      | Clear Space?                | N/A  |
|                                         | X Walk 1 Slope (%)    | 2.1   | N/A  | Clear Space to XWalk (in)   | N/A  |
|                                         | X Walk 1 X Slope (%)  | 2.3   | N/A  | Storm Grate/Utility Hazard? | N/A  |
| N/A                                     | Ramp inside XWalk1?   | N/A   |      | Storm Grate/Utility Type    |      |
| N/A                                     | Any Obstructions?     | N/A   |      |                             | N/A  |
|                                         | Obstruction Type      |       | Yes  | Surface Condition? (G/P)    | Good |
|                                         |                       | N/A   | N/A  | Curb Slope (%)              | 14.3 |
|                                         |                       |       |      |                             |      |