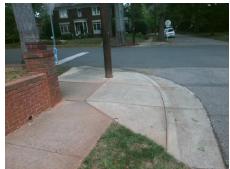

## **Access Compliance Report Public Rights-of-Way** (Curb Ramps)

Intersection ID: 14311 Main Street: BERKELEY AV Cross Street: CARLTON\_AV Location: SW ADA ID: C0000DD566A7 Ramp Type: Directional1 Initial Pass/Fail: Fail **Overall Compliance: No Severity Score:** 25

**Codes/Mitigation Info/Possible Solution** 

**BERKELEY AV** Street 1 Name Stop Condition-Street 1 StopSign Street 2 Name N/A Stop Condition-Street 2 N/A

Possible Solutions: Remove & Replace Entire Ramp. Surveyor Notes: N/A PROW/ADA: R304.2.2, R304.5.3

Total Cost: 1600.00

| Field Measurements/Component Compliance |                       |       |      |                             |      |
|-----------------------------------------|-----------------------|-------|------|-----------------------------|------|
| Compliance Description                  |                       | Data  | Comp | liance Description          | Data |
| N/A                                     | Ramp Length (in)      | 80.0  | N/A  | Grade Break?                | N/A  |
| Yes                                     | Ramp Width (in)       | 63.0  | N/A  | Grade Break Slope (%)       | 0.0  |
| No                                      | Ramp Slope (%)        | 9.2   | N/A  | Grade Break XSlope (%)      | 0.0  |
| No                                      | Ramp XSlope (%)       | 5.3   |      |                             |      |
| N/A                                     | Flare Type LT         | N/A   | N/A  | Flare Type RT               | N/A  |
| N/A                                     | Flare Slope LT (%)    | N/A   | N/A  | Flare Slope RT (%)          | 0.0  |
| N/A                                     | Flare Traversable LT? | N/A   | N/A  | Flare Traversable RT?       | N/A  |
| N/A                                     | Landing Length (in)   | 0.0   | N/A  | DWS Provided?               | N/A  |
| N/A                                     | Landing Width (in)    | 0.0   | N/A  | DWS Contrast?               | N/A  |
| N/A                                     | Landing Slope (%)     | 0.0   | N/A  | DWS Length (in)             | N/A  |
| N/A                                     | Landing X Slope (%)   | 0.0   | N/A  | DWS Full Width?             | N/A  |
| N/A                                     | Landing Curb? (Y/N)   | N/A   | N/A  | DWS Offset LT (in)          | N/A  |
| N/A                                     | Shared Landing?       | N/A   | N/A  | DWS Offset RT (in)          | N/A  |
| N/A                                     | Gutter Ponding?       | 0.0   | N/A  | Gutter Slope (%)            | N/A  |
| N/A                                     | Gutter Lip Ht (in)    | 1.0   | N/A  | Gutter X Slope (%)          | N/A  |
| N/A                                     | Painted X Walk1?      | No    |      | Road Slope (%)              | 2.1  |
|                                         | X Walk 1 Direction    | To NE |      | Road X Slope (%)            | 2.3  |
|                                         | X Walk 1 Width (in)   | N/A   |      | Clear Space?                | N/A  |
|                                         | X Walk 1 Slope (%)    | 2.1   | N/A  | Clear Space to XWalk (in)   | N/A  |
|                                         | X Walk 1 X Slope (%)  | 2.3   | N/A  | Storm Grate/Utility Hazard? | N/A  |
| N/A                                     | Ramp inside XWalk1?   | N/A   |      | Storm Grate/Utility Type    |      |
| N/A                                     | Any Obstructions?     | N/A   |      |                             | N/A  |
|                                         | Obstruction Type      |       | Yes  | Surface Condition? (G/P)    | Good |
|                                         |                       | N/A   | N/A  | Curb Slope (%)              | 14.3 |
|                                         |                       |       |      |                             |      |