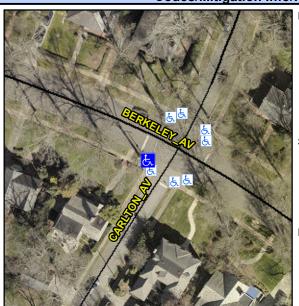

## **Access Compliance Report Public Rights-of-Way** (Curb Ramps)

Intersection ID: 14311 Main Street: BERKELEY AV Cross Street: CARLTON\_AV Location: SW ADA ID: C0000DD566A7 Ramp Type: Directional1 Initial Pass/Fail: Fail **Overall Compliance: No Severity Score:** 25

**Codes/Mitigation Info/Possible Solution** 

**BERKELEY AV** Street 1 Name Stop Condition-Street 1 StopSign Street 2 Name N/A Stop Condition-Street 2 N/A

Possible Solutions: Remove & Replace Entire Ramp. Surveyor Notes: N/A PROW/ADA: R304.2.2, R304.5.3