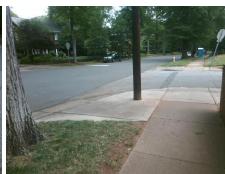

## **Access Compliance Report Public Rights-of-Way** (Curb Ramps)

Intersection ID: 14311 Main Street: BERKELEY AV Cross Street: CARLTON\_AV Location: SW ADA ID: C0000DD566A7 Ramp Type: Directional1 Initial Pass/Fail: Fail **Overall Compliance: No Severity Score:** 25

**Codes/Mitigation Info/Possible Solution** 

**BERKELEY AV** Street 1 Name Stop Condition-Street 1 StopSign Street 2 Name N/A Stop Condition-Street 2 N/A

Possible Solutions: Remove & Replace Entire Ramp. Surveyor Notes: N/A PROW/ADA: R304.2.2, R304.5.3

Total Cost: 1600.00

| Field Measurements/Component Compliance |                       |       |      |                             |      |
|-----------------------------------------|-----------------------|-------|------|-----------------------------|------|
| Compliance Description                  |                       | Data  | Comp | liance Description          | Data |
| N/A                                     | Ramp Length (in)      | 80.0  | N/A  | Grade Break?                | N/A  |
| Yes                                     | Ramp Width (in)       | 63.0  | N/A  | Grade Break Slope (%)       | 0.0  |
| No                                      | Ramp Slope (%)        | 9.2   | N/A  | Grade Break XSlope (%)      | 0.0  |
| No                                      | Ramp XSlope (%)       | 5.3   |      |                             |      |
| N/A                                     | Flare Type LT         | N/A   | N/A  | Flare Type RT               | N/A  |
| N/A                                     | Flare Slope LT (%)    | N/A   | N/A  | Flare Slope RT (%)          | 0.0  |
| N/A                                     | Flare Traversable LT? | N/A   | N/A  | Flare Traversable RT?       | N/A  |
| N/A                                     | Landing Length (in)   | 0.0   | N/A  | DWS Provided?               | N/A  |
| N/A                                     | Landing Width (in)    | 0.0   | N/A  | DWS Contrast?               | N/A  |
| N/A                                     | Landing Slope (%)     | 0.0   | N/A  | DWS Length (in)             | N/A  |
| N/A                                     | Landing X Slope (%)   | 0.0   | N/A  | DWS Full Width?             | N/A  |
| N/A                                     | Landing Curb? (Y/N)   | N/A   | N/A  | DWS Offset LT (in)          | N/A  |
| N/A                                     | Shared Landing?       | N/A   | N/A  | DWS Offset RT (in)          | N/A  |
| N/A                                     | Gutter Ponding?       | 0.0   | N/A  | Gutter Slope (%)            | N/A  |
| N/A                                     | Gutter Lip Ht (in)    | 1.0   | N/A  | Gutter X Slope (%)          | N/A  |
| N/A                                     | Painted X Walk1?      | No    |      | Road Slope (%)              | 2.1  |
|                                         | X Walk 1 Direction    | To NE |      | Road X Slope (%)            | 2.3  |
|                                         | X Walk 1 Width (in)   | N/A   |      | Clear Space?                | N/A  |
|                                         | X Walk 1 Slope (%)    | 2.1   | N/A  | Clear Space to XWalk (in)   | N/A  |
|                                         | X Walk 1 X Slope (%)  | 2.3   | N/A  | Storm Grate/Utility Hazard? | N/A  |
| N/A                                     | Ramp inside XWalk1?   | N/A   |      | Storm Grate/Utility Type    |      |
| N/A                                     | Any Obstructions?     | N/A   |      |                             | N/A  |
|                                         | Obstruction Type      |       | Yes  | Surface Condition? (G/P)    | Good |
|                                         |                       | N/A   | N/A  | Curb Slope (%)              | 14.3 |
|                                         |                       |       |      |                             |      |