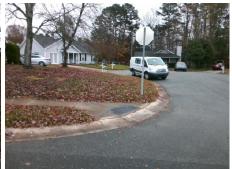

## Access Compliance Report Public Rights-of-Way (Curb Ramps)

Data

6.8

0.2

N/A

Good

Intersection ID: 7736 Main Street: EAGLES\_LANDING\_DR Cross Street: NATUREWOOD\_CT Location: N

ADA ID: C00049060F23 Ramp Type: Perp Initial Pass/Fail: Fail Overall Compliance: No Severity Score: 8.75

Stop Condition-Street 2

StopSign

Street 2 Name

N/A

Stop Condition-Street 1

N/A

| Possible Solution             | Fleid Measurements/C   |                       |      |
|-------------------------------|------------------------|-----------------------|------|
| Possible Solutions:           | Compliance Description |                       | Data |
| Remove & Replace Entire Ramp. | N/A                    | Ramp Length (in)      | 67.0 |
|                               | No                     | Ramp Width (in)       | 44.5 |
|                               | N/A                    | Flare Type LT         | N/A  |
|                               | N/A                    | Flare Slope LT (%)    | N/A  |
|                               | N/A                    | Flare Traversable LT? | N/A  |
|                               | N/A                    | Landing Length (in)   | N/A  |
| Surveyor Notes:               | N/A                    | Landing Width (in)    | N/A  |
| N/A                           | N/A                    | Landing Slope (%)     | N/A  |
|                               | N/A                    | Landing X Slope (%)   | N/A  |
|                               | N/A                    | Landing Curb? (Y/N)   | N/A  |
|                               | N/A                    | Shared Landing?       | N/A  |
| PROW/ADA:                     | N/A                    | Gutter Ponding?       | N/A  |
| Not Found, R304.5.1           | N/A                    | Gutter Lip Ht (in)    | N/A  |
|                               | N/A                    | Painted X Walk1?      | No   |
|                               |                        | X Walk 1 Direction    | To S |
|                               | N/A                    | X Walk 1 Width (in)   | N/A  |
|                               |                        | X Walk 1 Slope (%)    | 0.4  |
|                               |                        | X Walk 1 X Slope (%)  | 0.4  |
|                               | N/A                    | Ramp inside XWalk1?   | N/A  |
|                               |                        | Road Slope (%)        | N/A  |
|                               |                        | Road X Slope (%)      | N/A  |
|                               | N/A                    | Any Obstructions?     | N/A  |
|                               |                        |                       |      |