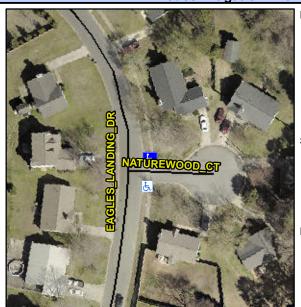

## Access Compliance Report Public Rights-of-Way (Curb Ramps)

Data

6.8

0.2

N/A

Good

Intersection ID: 7736 Main Street: EAGLES\_LANDING\_DR Cross Street: NATUREWOOD\_CT Location: N

ADA ID: C00049060F23 Ramp Type: Perp Initial Pass/Fail: Fail Overall Compliance: No Severity Score: 8.75

Storm Grate/Utility Type

Surface Condition? (G/P)

Storm Grate/Utility Hazard?

Clear Space?

Flare Traversable RT?

Flare Type RT

Street 1 Name

NATUREWOOD CT

Stop Condition-Street 2

StopSign

Street 2 Name

N/A

Stop Condition-Street 1

N/A

| Possible Solution             | Fleid Measurements/C   |                       |      |
|-------------------------------|------------------------|-----------------------|------|
| Possible Solutions:           | Compliance Description |                       | Data |
| Remove & Replace Entire Ramp. | N/A                    | Ramp Length (in)      | 67.0 |
|                               | No                     | Ramp Width (in)       | 44.5 |
|                               | N/A                    | Flare Type LT         | N/A  |
|                               | N/A                    | Flare Slope LT (%)    | N/A  |
|                               | N/A                    | Flare Traversable LT? | N/A  |
|                               | N/A                    | Landing Length (in)   | N/A  |
| Surveyor Notes:               | N/A                    | Landing Width (in)    | N/A  |
| N/A                           | N/A                    | Landing Slope (%)     | N/A  |
|                               | N/A                    | Landing X Slope (%)   | N/A  |
|                               | N/A                    | Landing Curb? (Y/N)   | N/A  |
|                               | N/A                    | Shared Landing?       | N/A  |
| PROW/ADA:                     | N/A                    | Gutter Ponding?       | N/A  |
| Not Found, R304.5.1           | N/A                    | Gutter Lip Ht (in)    | N/A  |
|                               | N/A                    | Painted X Walk1?      | No   |
|                               |                        | X Walk 1 Direction    | To S |
|                               | N/A                    | X Walk 1 Width (in)   | N/A  |
|                               |                        | X Walk 1 Slope (%)    | 0.4  |
|                               |                        | X Walk 1 X Slope (%)  | 0.4  |
|                               | N/A                    | Ramp inside XWalk1?   | N/A  |
|                               |                        | Road Slope (%)        | N/A  |
|                               |                        | Road X Slope (%)      | N/A  |
|                               | N/A                    | Any Obstructions?     | N/A  |
|                               |                        |                       |      |