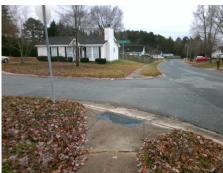

## Access Compliance Report Public Rights-of-Way (Curb Ramps)

Data

6.8

0.2

N/A

Good

Intersection ID: 7736 Main Street: EAGLES\_LANDING\_DR Cross Street: NATUREWOOD\_CT Location: N

ADA ID: C00049060F23 Ramp Type: Perp Initial Pass/Fail: Fail Overall Compliance: No Severity Score: 8.75

Stop Condition-Street 2

StopSign

Street 2 Name

N/A

Stop Condition-Street 1

N/A

| Possible Solution             | Fleid Measurements/C   |                       |      |
|-------------------------------|------------------------|-----------------------|------|
| Possible Solutions:           | Compliance Description |                       | Data |
| Remove & Replace Entire Ramp. | N/A                    | Ramp Length (in)      | 67.0 |
|                               | No                     | Ramp Width (in)       | 44.5 |
|                               | N/A                    | Flare Type LT         | N/A  |
|                               | N/A                    | Flare Slope LT (%)    | N/A  |
|                               | N/A                    | Flare Traversable LT? | N/A  |
|                               | N/A                    | Landing Length (in)   | N/A  |
| Surveyor Notes:               | N/A                    | Landing Width (in)    | N/A  |
| N/A                           | N/A                    | Landing Slope (%)     | N/A  |
|                               | N/A                    | Landing X Slope (%)   | N/A  |
|                               | N/A                    | Landing Curb? (Y/N)   | N/A  |
|                               | N/A                    | Shared Landing?       | N/A  |
| PROW/ADA:                     | N/A                    | Gutter Ponding?       | N/A  |
| Not Found, R304.5.1           | N/A                    | Gutter Lip Ht (in)    | N/A  |
|                               | N/A                    | Painted X Walk1?      | No   |
|                               |                        | X Walk 1 Direction    | To S |
|                               | N/A                    | X Walk 1 Width (in)   | N/A  |
|                               |                        | X Walk 1 Slope (%)    | 0.4  |
|                               |                        | X Walk 1 X Slope (%)  | 0.4  |
|                               | N/A                    | Ramp inside XWalk1?   | N/A  |
|                               |                        | Road Slope (%)        | N/A  |
|                               |                        | Road X Slope (%)      | N/A  |
|                               | N/A                    | Any Obstructions?     | N/A  |
|                               |                        |                       |      |