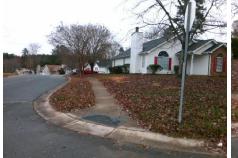

## Access Compliance Report Public Rights-of-Way (Curb Ramps)

Data

6.8

0.2

N/A

Good

Intersection ID: 7736 Main Street: EAGLES\_LANDING\_DR Cross Street: NATUREWOOD\_CT Location: N

ADA ID: C00049060F23 Ramp Type: Perp Initial Pass/Fail: Fail Overall Compliance: No Severity Score: 8.75

Stop Condition-Street 2

StopSign

Street 2 Name

N/A

Stop Condition-Street 1

N/A

| Possible Solution             | Fleid Measurements/C   |                       |      |
|-------------------------------|------------------------|-----------------------|------|
| Possible Solutions:           | Compliance Description |                       | Data |
| Remove & Replace Entire Ramp. | N/A                    | Ramp Length (in)      | 67.0 |
|                               | No                     | Ramp Width (in)       | 44.5 |
|                               | N/A                    | Flare Type LT         | N/A  |
|                               | N/A                    | Flare Slope LT (%)    | N/A  |
|                               | N/A                    | Flare Traversable LT? | N/A  |
|                               | N/A                    | Landing Length (in)   | N/A  |
| Surveyor Notes:               | N/A                    | Landing Width (in)    | N/A  |
| N/A                           | N/A                    | Landing Slope (%)     | N/A  |
|                               | N/A                    | Landing X Slope (%)   | N/A  |
|                               | N/A                    | Landing Curb? (Y/N)   | N/A  |
|                               | N/A                    | Shared Landing?       | N/A  |
| PROW/ADA:                     | N/A                    | Gutter Ponding?       | N/A  |
| Not Found, R304.5.1           | N/A                    | Gutter Lip Ht (in)    | N/A  |
|                               | N/A                    | Painted X Walk1?      | No   |
|                               |                        | X Walk 1 Direction    | To S |
|                               | N/A                    | X Walk 1 Width (in)   | N/A  |
|                               |                        | X Walk 1 Slope (%)    | 0.4  |
|                               |                        | X Walk 1 X Slope (%)  | 0.4  |
|                               | N/A                    | Ramp inside XWalk1?   | N/A  |
|                               |                        | Road Slope (%)        | N/A  |
|                               |                        | Road X Slope (%)      | N/A  |
|                               | N/A                    | Any Obstructions?     | N/A  |
|                               |                        |                       |      |