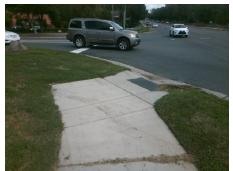

## Field Measurements/Component Compliance

PINEVILLE-MATTHEWS RD Street 1 Name Stop Condition-Street 2 Street 2 Name **MCMULLEN CREEK PY** Stop Condition-Street 1 StopSign Possible Solutions: Remove & Replace Curb Ramp With Two New Directional Ramps or Equivalent. Surveyor Notes: N/A PROW/ADA: Not Found, R304.5.1, R304.2.2, R304.5.3

Total Cost: 3200.00

| Field Measurements/Component Compliance |                       |      |                        |                             |      |
|-----------------------------------------|-----------------------|------|------------------------|-----------------------------|------|
| Compliance Description                  |                       | Data | Compliance Description |                             | Data |
| N/A                                     | Ramp Length (in)      | 51.0 | No                     | Ramp Slope (%)              | 8.4  |
| No                                      | Ramp Width (in)       | 44.0 | No                     | Ramp XSlope (%)             | 2.8  |
| N/A                                     | Flare Type LT         | N/A  | N/A                    | Flare Type RT               | N/A  |
| N/A                                     | Flare Slope LT (%)    | N/A  | N/A                    | Flare Slope RT (%)          | N/A  |
| N/A                                     | Flare Traversable LT? | N/A  | N/A                    | Flare Traversable RT?       | N/A  |
| N/A                                     | Landing Length (in)   | N/A  | N/A                    | DWS Provided?               | N/A  |
| N/A                                     | Landing Width (in)    | N/A  | N/A                    | DWS Contrast?               | N/A  |
| N/A                                     | Landing Slope (%)     | N/A  | N/A                    | DWS Length (in)             | N/A  |
| N/A                                     | Landing X Slope (%)   | N/A  | N/A                    | DWS Full Width?             | N/A  |
| N/A                                     | Landing Curb? (Y/N)   | N/A  | N/A                    | DWS Offset (in)             | N/A  |
| N/A                                     | Shared Landing?       | N/A  |                        |                             |      |
| N/A                                     | Gutter Ponding?       | N/A  | N/A                    | Gutter Slope (%)            | N/A  |
| N/A                                     | Gutter Lip Ht (in)    | 2.5  | N/A                    | Gutter X Slope (%)          | N/A  |
| N/A                                     | Painted X Walk1?      | No   | N/A                    | Painted X Walk2?            | No   |
|                                         | X Walk 1 Direction    | To S |                        | X Walk 2 Direction          | To E |
| N/A                                     | X Walk 1 Width (in)   | N/A  | N/A                    | X Walk 2 Width (in)         | N/A  |
|                                         | X Walk 1 Slope (%)    | 5.8  |                        | X Walk 2 Slope (%)          | 3.4  |
|                                         | X Walk 1 X Slope (%)  | 5.1  |                        | X Walk 2 X Slope (%)        | 2.9  |
| N/A                                     | Ramp inside XWalk1?   | N/A  | N/A                    | Ramp inside XWalk2?         | N/A  |
|                                         | Road Slope (%)        | 6.4  | N/A                    | Clear Space?                | N/A  |
|                                         | Road X Slope (%)      | 4.3  | N/A                    | Clear Space to XWalk (in)   | N/A  |
| N/A                                     | Any Obstructions?     | N/A  | N/A                    | Storm Grate/Utility Hazard? | N/A  |
|                                         | Obstruction Type      |      |                        | Storm Grate/Utility Type    |      |
|                                         |                       | N/A  |                        |                             | N/A  |
|                                         |                       |      | Yes                    | Surface Condition? (G/P)    | Good |
| See the second                          | LJ .                  |      |                        |                             |      |