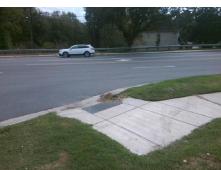

## Field Measurements/Component Compliance

PINEVILLE-MATTHEWS RD Street 1 Name Stop Condition-Street 2 Street 2 Name **MCMULLEN CREEK PY** Stop Condition-Street 1 StopSign Possible Solutions: Remove & Replace Curb Ramp With Two New Directional Ramps or Equivalent. Surveyor Notes: N/A PROW/ADA: Not Found, R304.5.1, R304.2.2, R304.5.3

Total Cost: 3200.00

| Field Measurements/Component Compliance |                       |      |                        |                             |      |
|-----------------------------------------|-----------------------|------|------------------------|-----------------------------|------|
| Compliance Description                  |                       | Data | Compliance Description |                             | Data |
| N/A                                     | Ramp Length (in)      | 51.0 | No                     | Ramp Slope (%)              | 8.4  |
| No                                      | Ramp Width (in)       | 44.0 | No                     | Ramp XSlope (%)             | 2.8  |
| N/A                                     | Flare Type LT         | N/A  | N/A                    | Flare Type RT               | N/A  |
| N/A                                     | Flare Slope LT (%)    | N/A  | N/A                    | Flare Slope RT (%)          | N/A  |
| N/A                                     | Flare Traversable LT? | N/A  | N/A                    | Flare Traversable RT?       | N/A  |
| N/A                                     | Landing Length (in)   | N/A  | N/A                    | DWS Provided?               | N/A  |
| N/A                                     | Landing Width (in)    | N/A  | N/A                    | DWS Contrast?               | N/A  |
| N/A                                     | Landing Slope (%)     | N/A  | N/A                    | DWS Length (in)             | N/A  |
| N/A                                     | Landing X Slope (%)   | N/A  | N/A                    | DWS Full Width?             | N/A  |
| N/A                                     | Landing Curb? (Y/N)   | N/A  | N/A                    | DWS Offset (in)             | N/A  |
| N/A                                     | Shared Landing?       | N/A  |                        |                             |      |
| N/A                                     | Gutter Ponding?       | N/A  | N/A                    | Gutter Slope (%)            | N/A  |
| N/A                                     | Gutter Lip Ht (in)    | 2.5  | N/A                    | Gutter X Slope (%)          | N/A  |
| N/A                                     | Painted X Walk1?      | No   | N/A                    | Painted X Walk2?            | No   |
|                                         | X Walk 1 Direction    | To S |                        | X Walk 2 Direction          | To E |
| N/A                                     | X Walk 1 Width (in)   | N/A  | N/A                    | X Walk 2 Width (in)         | N/A  |
|                                         | X Walk 1 Slope (%)    | 5.8  |                        | X Walk 2 Slope (%)          | 3.4  |
|                                         | X Walk 1 X Slope (%)  | 5.1  |                        | X Walk 2 X Slope (%)        | 2.9  |
| N/A                                     | Ramp inside XWalk1?   | N/A  | N/A                    | Ramp inside XWalk2?         | N/A  |
|                                         | Road Slope (%)        | 6.4  | N/A                    | Clear Space?                | N/A  |
|                                         | Road X Slope (%)      | 4.3  | N/A                    | Clear Space to XWalk (in)   | N/A  |
| N/A                                     | Any Obstructions?     | N/A  | N/A                    | Storm Grate/Utility Hazard? | N/A  |
|                                         | Obstruction Type      |      |                        | Storm Grate/Utility Type    |      |
|                                         |                       | N/A  |                        |                             | N/A  |
|                                         |                       |      | Yes                    | Surface Condition? (G/P)    | Good |
| See the second                          | LJ .                  |      |                        |                             |      |