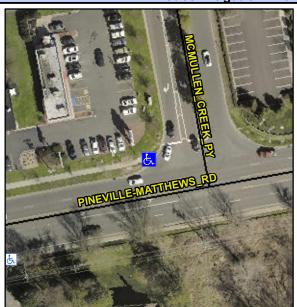

## **Access Compliance Report Public Rights-of-Way** (Curb Ramps)

Intersection ID: 25764 Main Street: MCMULLEN CREEK PY **Cross Street: PINEVILLE-MATTHEWS RD** Location: NW **ADA ID: C011261FDD6F** Ramp Type: PerpDiag Initial Pass/Fail: Fail **Overall Compliance: No Severity Score:** 22.5

## Field Measurements/Component Compliance

PINEVILLE-MATTHEWS RD Street 1 Name Stop Condition-Street 2 Street 2 Name **MCMULLEN CREEK PY** Stop Condition-Street 1 StopSign Possible Solutions: Remove & Replace Curb Ramp With Two New Directional Ramps or Equivalent. Surveyor Notes: N/A PROW/ADA: Not Found, R304.5.1, R304.2.2, R304.5.3