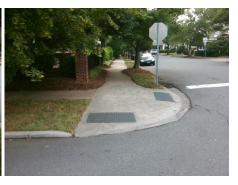

Possible Solutions: Remove & Replace Entire Ramp. Surveyor Notes: **NO CURB LINE** PROW/ADA: R304.5.3

| Total Cost: | \$<br>1600.00 |
|-------------|---------------|
|             |               |

| Field Measurements/Component Compliance |       |                   |       |     |                           |                         |      |  |  |
|-----------------------------------------|-------|-------------------|-------|-----|---------------------------|-------------------------|------|--|--|
| Compl                                   | iance | Description       | Data  | Com | pliance                   | Description             | Data |  |  |
| N/A                                     | Ram   | p Length (in)     | 96.0  | N/A | Grad                      | e Break?                | N/A  |  |  |
| Yes                                     | Ram   | p Width (in)      | 72.0  | N/A | Grade Break Slope (%)     |                         | 0.0  |  |  |
| Yes                                     | Ram   | p Slope (%)       | 5.7   | N/A | /A Grade Break XSlope (%) |                         | 0.0  |  |  |
| No                                      | Ram   | p XSlope (%)      | 2.6   |     |                           |                         |      |  |  |
| N/A                                     | Flare | Type LT           | N/A   | N/A | Flare                     | Type RT                 | N/A  |  |  |
| N/A                                     | Flare | e Slope LT (%)    | N/A   | N/A | Flare                     | Slope RT (%)            | 0.0  |  |  |
| N/A                                     | Flare | Traversable LT?   | N/A   | N/A | Flare                     | Traversable RT?         | N/A  |  |  |
| N/A                                     | Land  | ing Length (in)   | 0.0   | N/A | DWS                       | Provided?               | N/A  |  |  |
| N/A                                     | Land  | ing Width (in)    | 0.0   | N/A | DWS                       | Contrast?               | N/A  |  |  |
| N/A                                     | Land  | ing Slope (%)     | 0.0   | N/A | DWS                       | Length (in)             | N/A  |  |  |
| N/A                                     | Land  | ing X Slope (%)   | 0.0   | N/A | DWS                       | Full Width?             | N/A  |  |  |
| N/A                                     | Land  | ing Curb? (Y/N)   | N/A   | N/A | DWS                       | Offset LT (in)          | N/A  |  |  |
| N/A                                     | Share | ed Landing?       | N/A   | N/A | DWS                       | Offset RT (in)          | N/A  |  |  |
| N/A                                     | Gutte | er Ponding?       | 0.0   | N/A | Gutte                     | Gutter Slope (%)        |      |  |  |
| N/A                                     | Gutte | er Lip Ht (in)    | 0.0   | N/A | Gutte                     | Gutter X Slope (%)      |      |  |  |
| N/A                                     | Paint | ed X Walk1?       | No    |     | Road                      | Slope (%)               | 4.1  |  |  |
|                                         | X Wa  | alk 1 Direction   | To NW |     | Road                      | I X Slope (%)           | 0.6  |  |  |
|                                         | X Wa  | alk 1 Width (in)  | N/A   |     | Clea                      | r Space?                | N/A  |  |  |
|                                         | X Wa  | alk 1 Slope (%)   | 4.1   | N/A | Clea                      | r Space to XWalk (in)   | N/A  |  |  |
|                                         | X Wa  | alk 1 X Slope (%) | 0.6   | N/A | Storr                     | n Grate/Utility Hazard? | N/A  |  |  |
| N/A                                     | Ram   | p inside XWalk1?  | N/A   |     | Storr                     | n Grate/Utility Type    |      |  |  |
| N/A                                     | Any ( | Obstructions?     | N/A   |     |                           |                         | N/A  |  |  |
|                                         | Obst  | ruction Type      |       | Yes | Surfa                     | ace Condition? (G/P)    | Good |  |  |
|                                         |       |                   | N/A   | N/A | Curb                      | Slope (%)               | 4.9  |  |  |
|                                         |       |                   |       |     |                           |                         |      |  |  |