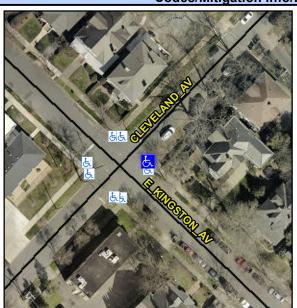

## **Access Compliance Report Public Rights-of-Way** (Curb Ramps)

Intersection ID: 14071 Main Street: CLEVELAND AV Cross Street: E\_KINGSTON\_AV Location: **Overall Compliance: No** ADA ID: C0157D764AC0 Ramp Type: Directional1 Initial Pass/Fail: Fail **Severity Score:** 1.25