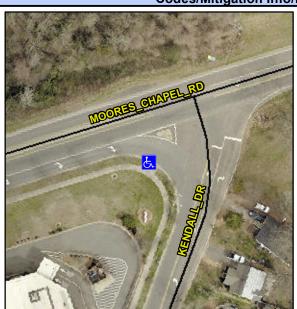

## **Access Compliance Report Public Rights-of-Way** (Curb Ramps)

Intersection ID: 47929 Main Street: MOORES CHAPEL RD Cross Street: KENDALL DR Location: N/A Initial Pass/Fail: Fail **Overall Compliance: No Severity Score:** ADA ID: C021798086B2 Ramp Type: Perp 1.25

## Field Measurements/Component Compliance

KENDALL DR Street 1 Name Stop Condition-Street 2 StopSign N/A Street 2 Name Stop Condition-Street 1 N/A Possible Solutions: Remove & Replace Entire Ramp. Surveyor Notes: N/A PROW/ADA: Not Found, R304.5.3