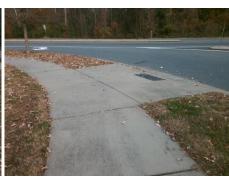

## Field Measurements/Component Compliance

KENDALL DR Street 1 Name Stop Condition-Street 2 StopSign N/A Street 2 Name Stop Condition-Street 1 N/A Possible Solutions: Remove & Replace Entire Ramp. Surveyor Notes: N/A PROW/ADA: Not Found, R304.5.3

N/A 1850.00

Compliance Description Data Compliance Description Data Yes N/A Ramp Length (in) 97.5 Ramp Slope (%) 6.3 No Ramp XSlope (%) Yes Ramp Width (in) 55.0 2.3 N/A Flare Type LT N/A N/A Flare Type RT N/A N/A Flare Slope LT (%) N/A N/A Flare Slope RT (%) N/A N/A Flare Traversable LT? N/A N/A Flare Traversable RT? N/A N/A Landing Length (in) N/A N/A **DWS Provided?** N/A N/A Landing Width (in) N/A N/A **DWS Contrast?** N/A N/A N/A Landing Slope (%) DWS Length (in) N/A Landing X Slope (%) N/A N/A DWS Full Width? N/A Landing Curb? (Y/N) N/A N/A DWS Offset (in) N/A N/A Shared Landing? **Gutter Ponding?** N/A N/A Gutter Slope (%) N/A Gutter Lip Ht (in) N/A N/A Gutter X Slope (%) N/A Painted X Walk1? No N/A Painted X Walk2? N/A X Walk 1 Direction To E X Walk 2 Direction N/A N/A X Walk 2 Width (in) X Walk 1 Width (in) N/A X Walk 1 Slope (%) 5.5 X Walk 2 Slope (%) N/A X Walk 1 X Slope (%) 2.4 X Walk 2 X Slope (%) N/A N/A N/A Ramp inside XWalk2? Ramp inside XWalk1? N/A Road Slope (%) 2.4 N/A Clear Space? N/A N/A Road X Slope (%) 5.5 Clear Space to XWalk (in) N/A N/A N/A Any Obstructions? Storm Grate/Utility Hazard? N/A **Obstruction Type** Storm Grate/Utility Type N/A N/A Yes Surface Condition? (G/P) Good