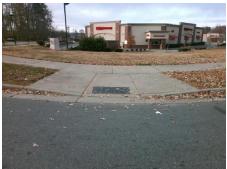

## Field Measurements/Component Compliance

KENDALL DR Street 1 Name Stop Condition-Street 2 StopSign N/A Street 2 Name Stop Condition-Street 1 N/A Possible Solutions: Remove & Replace Entire Ramp. Surveyor Notes: N/A PROW/ADA: Not Found, R304.5.3

N/A 1850.00

Compliance Description Data Compliance Description Data Yes N/A Ramp Length (in) 97.5 Ramp Slope (%) 6.3 No Ramp XSlope (%) Yes Ramp Width (in) 55.0 2.3 N/A Flare Type LT N/A N/A Flare Type RT N/A N/A Flare Slope LT (%) N/A N/A Flare Slope RT (%) N/A N/A Flare Traversable LT? N/A N/A Flare Traversable RT? N/A N/A Landing Length (in) N/A N/A **DWS Provided?** N/A N/A Landing Width (in) N/A N/A **DWS Contrast?** N/A N/A N/A Landing Slope (%) DWS Length (in) N/A Landing X Slope (%) N/A N/A DWS Full Width? N/A Landing Curb? (Y/N) N/A N/A DWS Offset (in) N/A N/A Shared Landing? **Gutter Ponding?** N/A N/A Gutter Slope (%) N/A Gutter Lip Ht (in) N/A N/A Gutter X Slope (%) N/A Painted X Walk1? No N/A Painted X Walk2? N/A X Walk 1 Direction To E X Walk 2 Direction N/A N/A X Walk 2 Width (in) X Walk 1 Width (in) N/A X Walk 1 Slope (%) 5.5 X Walk 2 Slope (%) N/A X Walk 1 X Slope (%) 2.4 X Walk 2 X Slope (%) N/A N/A N/A Ramp inside XWalk2? Ramp inside XWalk1? N/A Road Slope (%) 2.4 N/A Clear Space? N/A N/A Road X Slope (%) 5.5 Clear Space to XWalk (in) N/A N/A N/A Any Obstructions? Storm Grate/Utility Hazard? N/A **Obstruction Type** Storm Grate/Utility Type N/A N/A Yes Surface Condition? (G/P) Good